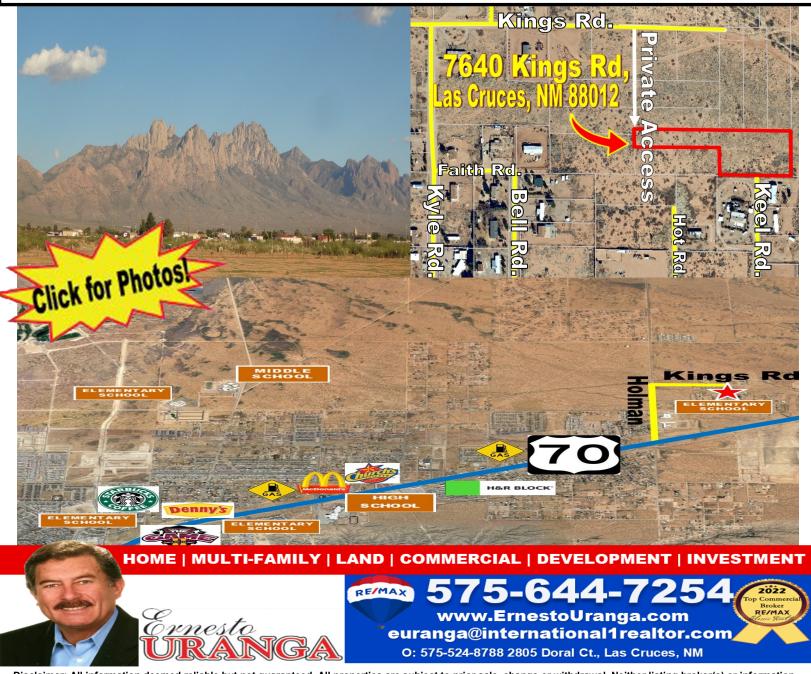

## **Build Your Dream Home Or Set a Mobile Home** 7640 Kings Road, Las Cruces, NM 88012 \$125,000

2 Acres to build your dream home or set a mobile home. Near schools, a few blocks to Highway 70 that takes you to stores and downtown. Water at property line. Enjoy Nature and Beautiful Views of the Mountains!