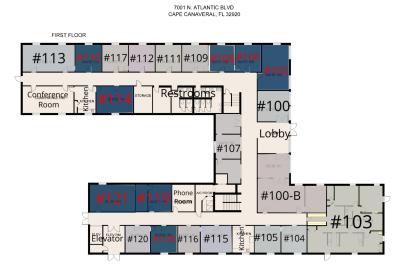

| SUITE | TENANT    | SIZE   | ТҮРЕ         | RATE          |
|-------|-----------|--------|--------------|---------------|
| #102  | Available | 644 SF | \$3.04/sf NN | \$16.00 SF/yr |
| #106  | Available | 281 SF | \$3.04/sf NN | \$16.00 SF/yr |
| #108  | Available | 281 SF | \$3.04/sf NN | \$16.00 SF/yr |
| #110  | Available | 281 SF | \$3.04/sf NN | \$16.00 SF/yr |
| #114  | Available | 401 SF | \$3.04/sf NN | \$16.00 SF/yr |
| #118  | Available | 295 SF | \$3.04/sf NN | \$16.00 SF/yr |
| #119  | Available | 381 SF | \$3.04/sf NN | \$16.00 SF/yr |
| #121  | Available | 500 SF | \$3.04/sf NN | \$16.00 SF/yr |