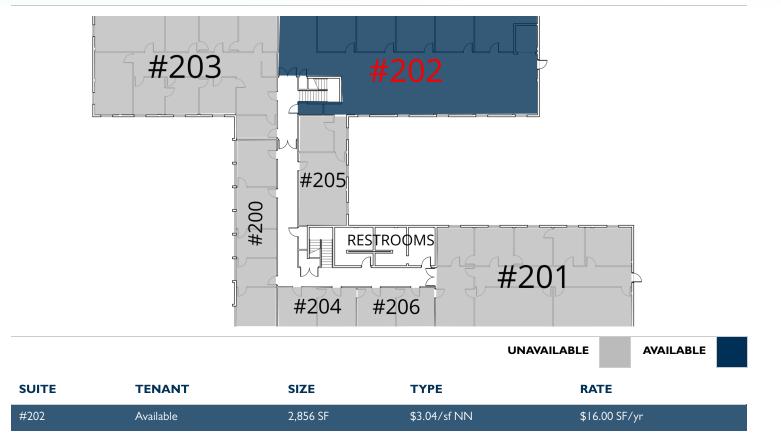

# AVAILABLE SPACES Cape Canaveral Professional Center • 7001 N Atlantic Ave Cape Canaveral, FL 32920 LEASE TYPE \$3.04/sf NN TOTAL SPACE 281 - 2,856 SF LEASE TERM | Negotiable LEASE RATE | \$16.00 SF/yr

# **AVAILABLE SPACES**

Cape Canaveral Professional Center • 7001 N Atlantic Ave Cape Canaveral, FL 32920

LEASE TYPE | \$3.04/sf NN

TOTAL SPACE | 281 - 2,856 SF

LEASE TERM | Negotiable

LEASE RATE | \$16.00 SF/yr