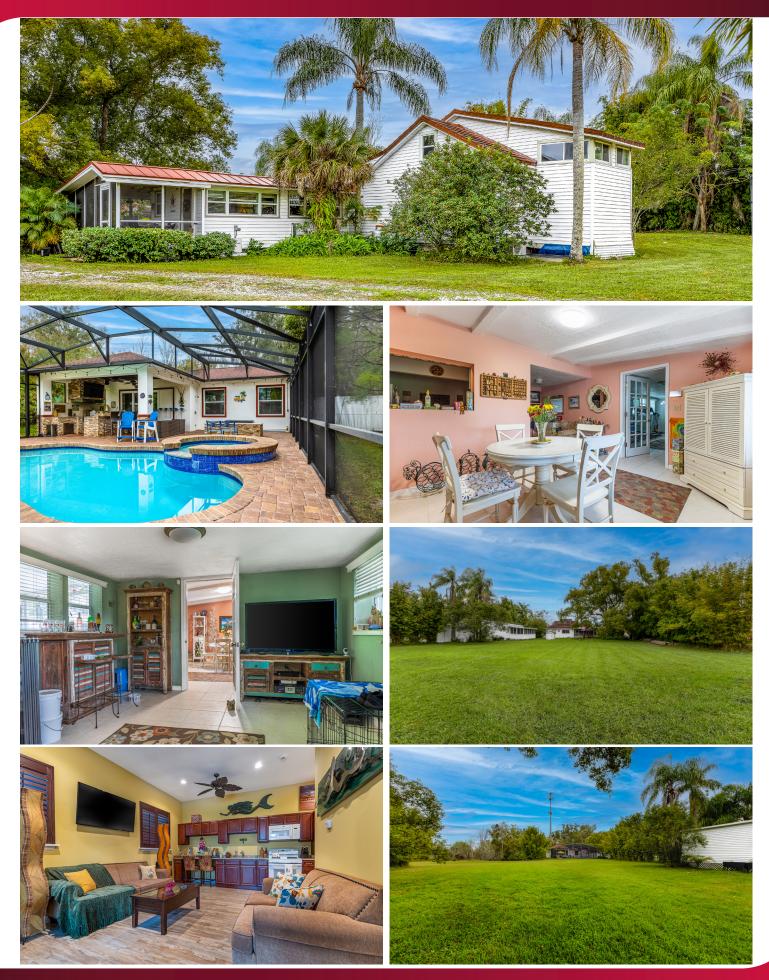

# PROPERTY IMPROVEMENTS | 6700 HOFFNER AVENUE

## **PROPERTY HIGHLIGHTS**

- Total Site Size: 4.58 Acres
- Upland Acreage: 3.81 Acres
- Wetland Source: National Wetlands Inventory Map GIS Measurement
- Zoning: A-2 (Orange County)
- Future Land Use: Industrial
- Utilities: Electric, Well & Septic
- Cell Phone Tower: No Current Revenue to Owner
- Curb Cuts/Access: Right-in, Right-out with 2 Curb Cuts
- Traffic Counts: 16,000 AADT
- Improvements:
  - 860 SF House/Future Office Building built in 2014/2015
  - 1,448 SF House/Future Office Building built in 1940 and updated over the years in good condition