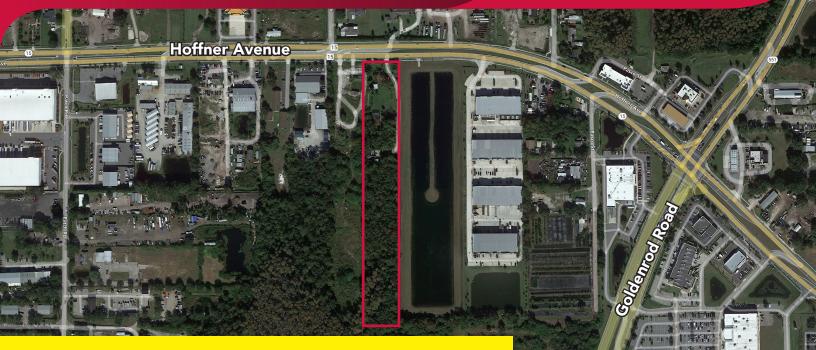

## INDUSTRIAL LAND FOR SALE 6700 HOFFNER AVENUE ORLANDO, FL 32822

Hard to Find South Orlando Industrial Land Totaling 4.58± Acres

## **PROPERTY HIGHLIGHTS**

- Total Site Size: 4.58 Acres
- Upland Acreage: 3.81 Acres
- Wetland Source: National Wetlands Inventory Map GIS Measurement
- Zoning: A-2 (Orange County)
- Future Land Use: Industrial
- Utilities: Electric, Well & Septic
- Cell Phone Tower: No Current Revenue to Owner
- Curb Cuts/Access: Right-in, Right-out with 2 Curb Cuts
- Traffic Counts: 16,000 AADT
- Improvements:
  - 860 SF House/Future Office Building built in 2014/2015
  - 1,448 SF House/Future Office Building built in 1940 and updated over the years in good condition