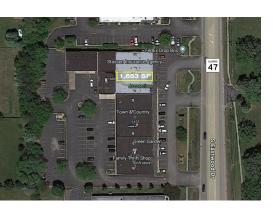

## MEDICAL OFFICE 1,653 SF

#### Medical Office Space 1,653 SF

Space available in this 25,785 SF Multi-Tenant Strip Center on busy S Eastwood Dr. (Route 47) just North of Northwest Hwy. (Route 14) with over 13,600 vehicles per day and ample, lighted parking in front and rear.

**UNIT 1664:** 1,653 SF medical office with reception desk, 2 exam rooms, 2 procedure rooms, 2 privates offices, utility & storage room.

Shared common areas include waiting area, hallway and bathrooms, which are shared with foot and ankle Podiatrist, Dr. Gavin. Utilities are shared.