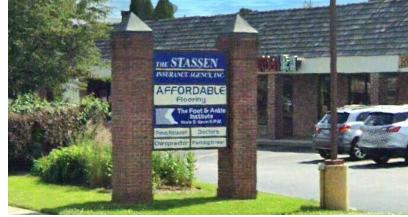

**UNIT 1664:** 1,653 SF medical office with reception desk, 2 exam rooms, 2 procedure rooms, 2 privates offices, utility & storage room.

Shared common areas include waiting area, hallway and bathrooms, which are shared with foot and ankle Podiatrist, Dr. Gavin. Utilities are shared.

Facade signage with potential of monument signage.

| Demographics      | 1 Mile   | 3 Miles  | 5 Miles  |
|-------------------|----------|----------|----------|
| Total Population  | 4,422    | 24,717   | 36,085   |
| Average HH Income | \$81,264 | \$83,053 | \$91,472 |