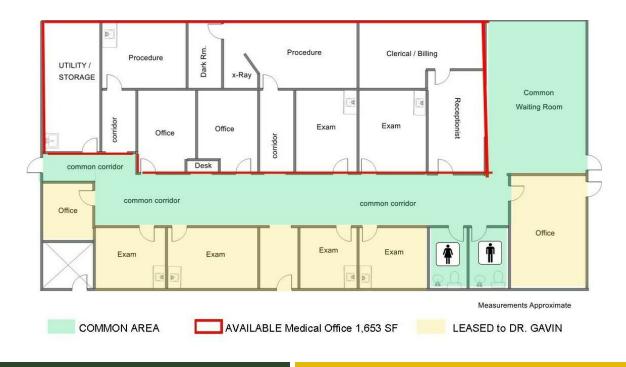

## MEDICAL OFFICE 1,653 SF

**UNIT 1664:** 1,653 SF medical office with reception desk, 2 exam rooms, 2 procedure rooms, 2 privates offices, utility & storage room.

Shared common areas include waiting area, hallway and bathrooms, which are shared with foot and ankle Podiatrist, Dr. Gavin. Utilities are shared.