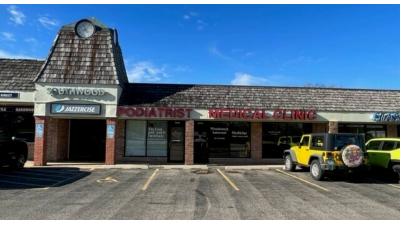

#### Medical Office Space 1,653 SF

Space available in this 25,785 SF Multi-Tenant Strip Center on busy S Eastwood Dr. (Route 47) just North of Northwest Hwy. (Route 14) with over 13,600 vehicles per day and ample, lighted parking in front and rear.

**UNIT 1664:** 1,653 SF medical office with reception desk, 2 exam rooms, 2 procedure rooms, 2 privates offices, utility & storage room.

Shared common areas include waiting area, hallway and bathrooms, which are shared with foot and ankle Podiatrist, Dr. Gavin. Utilities are shared.

Facade signage with potential of monument signage.

| Demographics      | 1 Mile   | 3 Miles  | 5 Miles  |
|-------------------|----------|----------|----------|
| Total Population  | 4,422    | 24,717   | 36,085   |
| Average HH Income | \$81,264 | \$83,053 | \$91,472 |