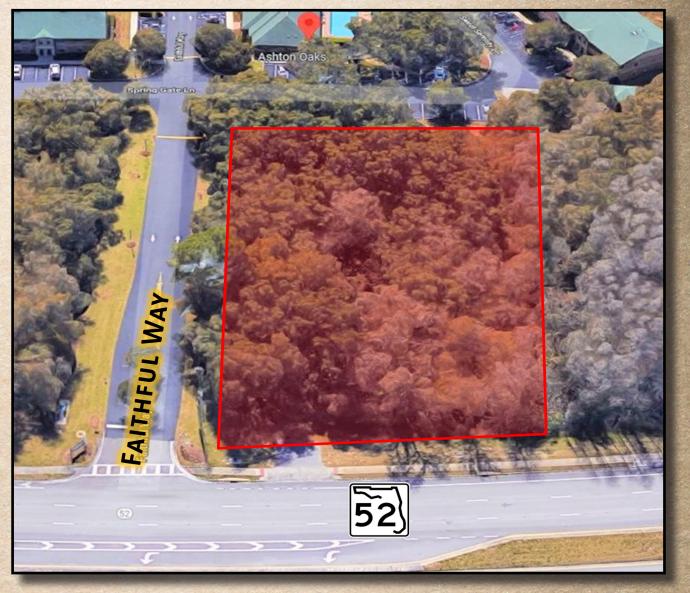

## PARCEL B - \$225,000

### **PROPERTY FEATURES**

- Acres 0.7 Parcel ID 10-25-17-0000-00200-009A
- ◆ Both parcels are 100% Uplands
- ◆ Zoned C2 Commercial
- Located at the entrance of Ashton Oaks Apartments - 168 units
- Electric provided by Withlacochee River Electric Cooperative
- Water & Sewer provided by Pasco County
- ◆ 144.72 ft of SR 52 frontage
- ◆ Site suitable for QSR, Retail & Office

#### **LOCATION MAP**