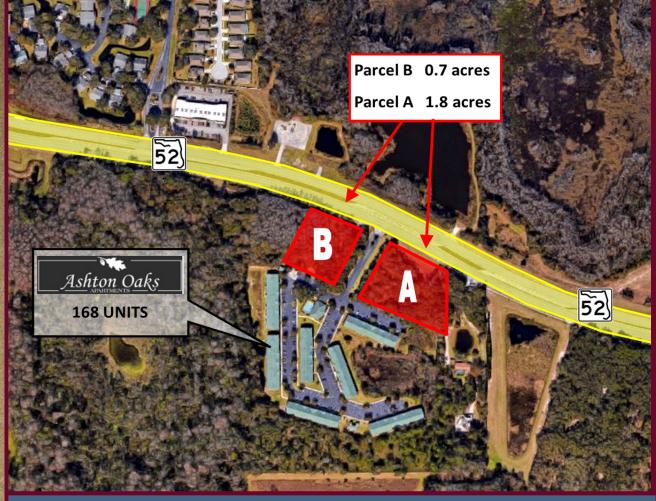

## PARCEL B - \$225,000

### **PROPERTY FEATURES**

- Acres 0.7 Parcel ID 10-25-17-0000-00200-009A
- ◆ Both parcels are 100% Uplands
- ◆ Zoned C2 Commercial
- Located at the entrance of Ashton Oaks Apartments - 168 units
- Electric provided by Withlacochee River Electric Cooperative
- Water & Sewer provided by Pasco County
- ◆ 144.72 ft of SR 52 frontage
- ◆ Site suitable for QSR, Retail & Office

#### **LOCATION MAP**