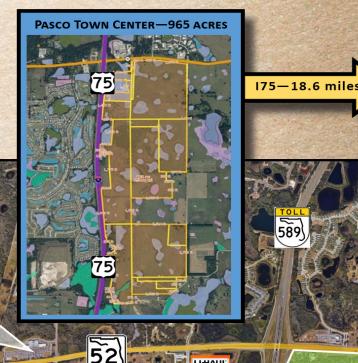

#### **PASCO TOWN CENTER PROJECT**

FS

Land Covered - 965 Acres Future Jobs - 6,000 Housing Units - 3,500

52

Winn√Dixie

Future Commercial Space Available: Industrial - 4,000,000 sf Office: 725,000 sf Retail: 400,000 sf