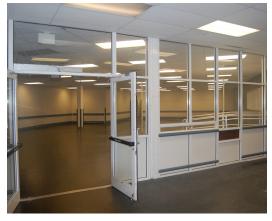

## **LISTING DATA**

**Available SF:** 4,800 - 37,466 SF

Suite 21 - 4,800 SF Suite 11 - 9,600 SF Suite 18 - 23,066 SF

Comments: Southgate Commerce Center is a unique opportunity for a medical group to lease space in Downtown Orlando inside of a 50 acre mixed-use commercial park, located on Southgate Commerce Blvd in close proximity to the Orlando Health Hospital campus, currently one of the largest hospital systems in Central Florida. The space offers high visibility, signage capability, direct surface parking lot access in a single story office park setting. Ownership intends to deliver a medical interior with tenant selected finishes after lease execution.