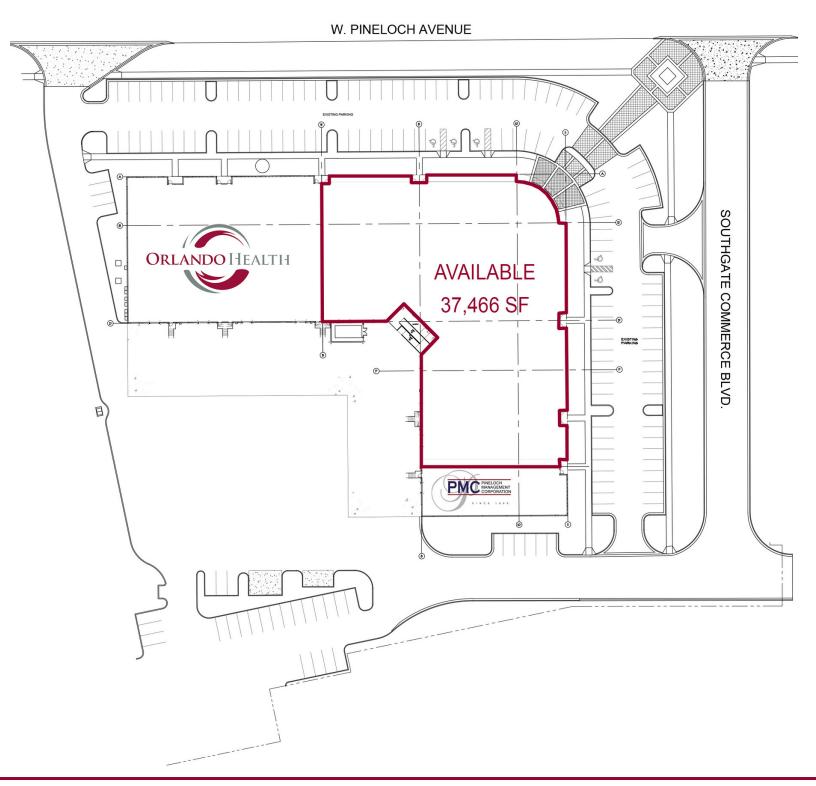

## **LISTING DATA**

**Available SF:** 4,800 - 37,466 SF

Suite 21 - 4,800 SF Suite 11 - 9,600 SF Suite 18 - 23,066 SF

Comments: Southgate Commerce Center is a unique opportunity for a medical group to lease space in Downtown Orlando inside of a 50 acre mixed-use commercial park, located on Southgate Commerce Blvd in close proximity to the Orlando Health Hospital campus, currently one of the largest hospital systems in Central Florida. The space offers high visibility, signage capability, direct surface parking lot access in a single story office park setting. Ownership intends to deliver a medical interior with tenant selected finishes after lease execution.