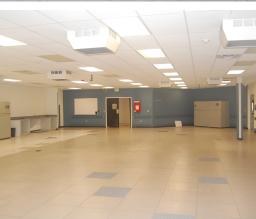

## **LISTING DATA**

**Available SF:** 4,800 - 37,466 SF

Suite 21 - 4,800 SF Suite 11 - 9,600 SF Suite 18 - 23,066 SF

Comments: Southgate Commerce Center is a unique opportunity for a medical group to lease space in Downtown Orlando inside of a 50 acre mixed-use commercial park, located on Southgate Commerce Blvd in close proximity to the Orlando Health Hospital campus, currently one of the largest hospital systems in Central Florida. The space offers high visibility, signage capability, direct surface parking lot access in a single story office park setting. Ownership intends to deliver a medical interior with tenant selected finishes after lease execution.