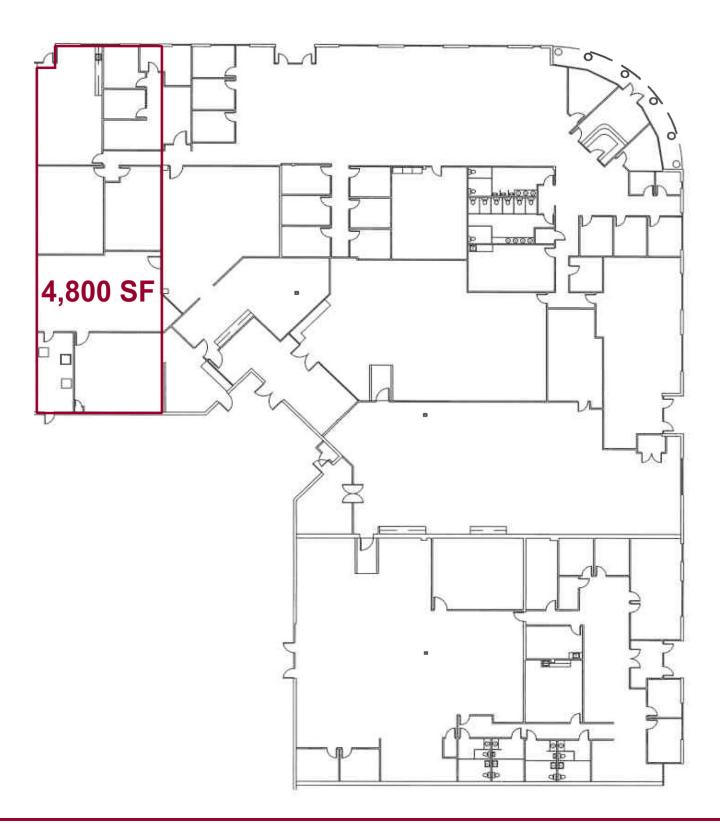

## **LISTING DATA**

**Available SF:** 4,800 - 37,466 SF

Suite 21 - 4,800 SF Suite 11 - 9,600 SF Suite 18 - 23,066 SF

Comments: Southgate Commerce Center is a unique opportunity for a medical group to lease space in Downtown Orlando inside of a 50 acre mixed-use commercial park, located on Southgate Commerce Blvd in close proximity to the Orlando Health Hospital campus, currently one of the largest hospital systems in Central Florida. The space offers high visibility, signage capability, direct surface parking lot access in a single story office park setting. Ownership intends to deliver a medical interior with tenant selected finishes after lease execution.