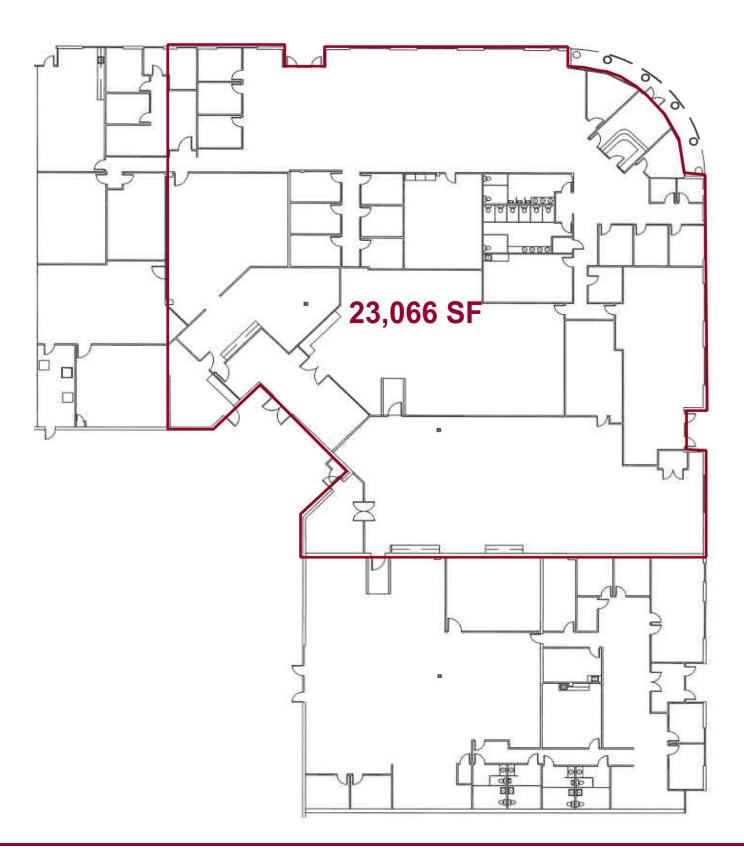

## **LISTING DATA**

**Available SF:** 4,800 - 37,466 SF

Suite 21 - 4,800 SF Suite 11 - 9,600 SF Suite 18 - 23,066 SF

Comments: Southgate Commerce Center is a unique opportunity for a medical group to lease space in Downtown Orlando inside of a 50 acre mixed-use commercial park, located on Southgate Commerce Blvd in close proximity to the Orlando Health Hospital campus, currently one of the largest hospital systems in Central Florida. The space offers high visibility, signage capability, direct surface parking lot access in a single story office park setting. Ownership intends to deliver a medical interior with tenant selected finishes after lease execution.