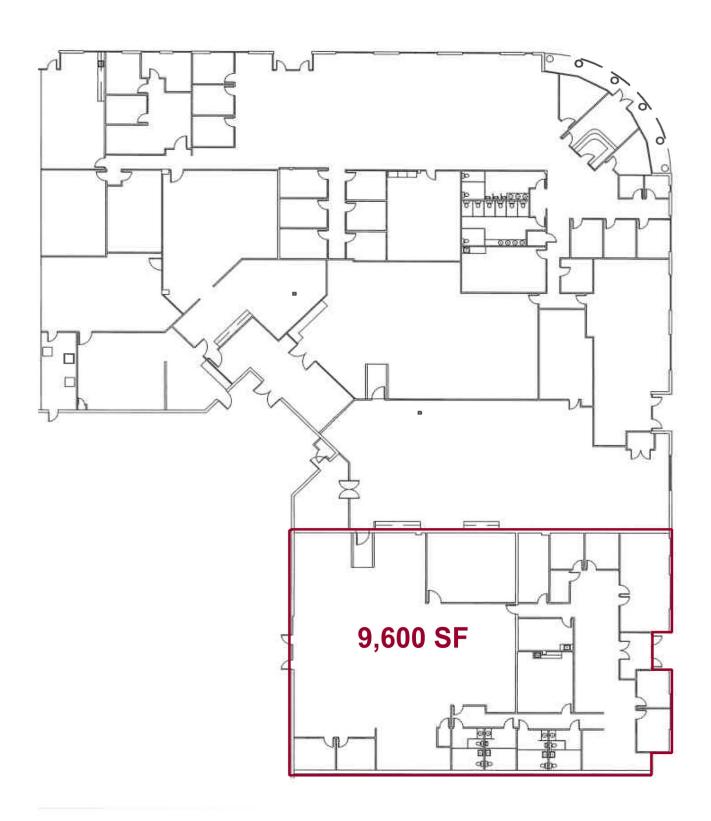

## **LISTING DATA**

**Available SF:** 4,800 - 37,466 SF

Suite 21 - 4,800 SF Suite 11 - 9,600 SF Suite 18 - 23,066 SF

Comments: Southgate Commerce Center is a unique opportunity for a medical group to lease space in Downtown Orlando inside of a 50 acre mixed-use commercial park, located on Southgate Commerce Blvd in close proximity to the Orlando Health Hospital campus, currently one of the largest hospital systems in Central Florida. The space offers high visibility, signage capability, direct surface parking lot access in a single story office park setting. Ownership intends to deliver a medical interior with tenant selected finishes after lease execution.