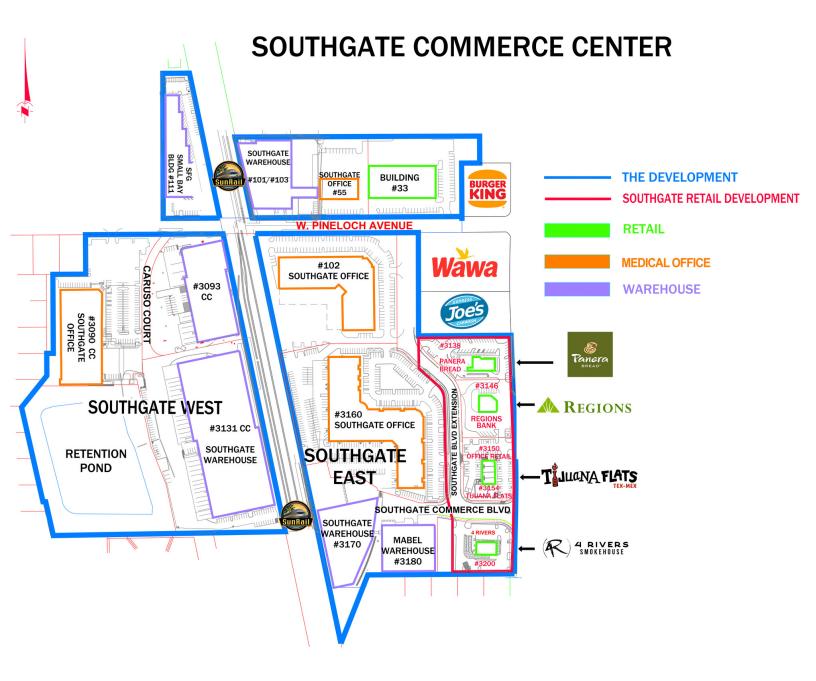

## **LISTING DATA**

**Available SF:** 4,800 - 37,466 SF

Suite 21 - 4,800 SF Suite 11 - 9,600 SF Suite 18 - 23,066 SF

Comments: Southgate Commerce Center is a unique opportunity for a medical group to lease space in Downtown Orlando inside of a 50 acre mixed-use commercial park, located on Southgate Commerce Blvd in close proximity to the Orlando Health Hospital campus, currently one of the largest hospital systems in Central Florida. The space offers high visibility, signage capability, direct surface parking lot access in a single story office park setting. Ownership intends to deliver a medical interior with tenant selected finishes after lease execution.