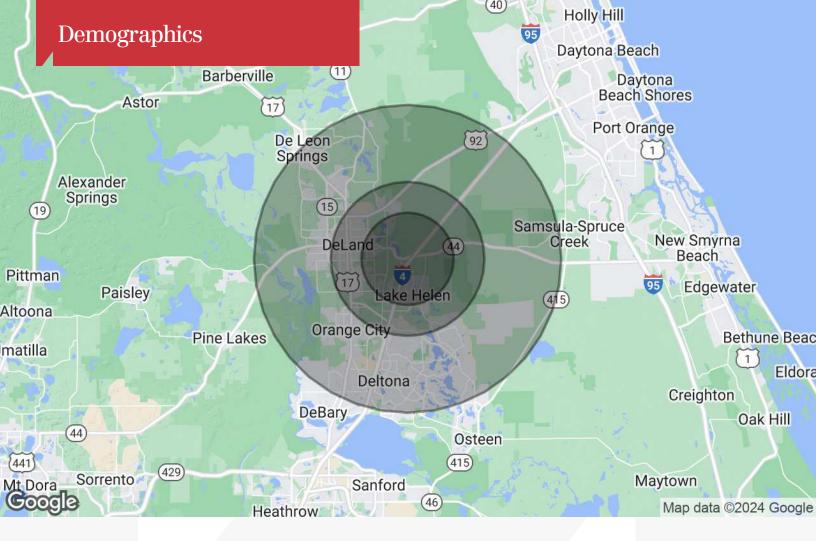

| Population          | 3 Miles  | 5 Miles  | 10 Miles |
|---------------------|----------|----------|----------|
| TOTAL POPULATION    | 12,917   | 46,286   | 191,055  |
| MEDIAN AGE          | 43.0     | 40.4     | 40.5     |
| MEDIAN AGE (MALE)   | 42.1     | 38.4     | 39.2     |
| MEDIAN AGE (FEMALE) | 43.4     | 42.1     | 41.7     |
| Households & Income | 3 Miles  | 5 Miles  | 10 Miles |
| TOTAL HOUSEHOLDS    | 4,940    | 17,499   | 71,442   |
| # OF PERSONS PER HH | 2.6      | 2.6      | 2.7      |
|                     |          |          |          |
| AVERAGE HH INCOME   | \$68,274 | \$58,927 | \$57,410 |

\* Demographic data derived from 2020 ACS - US Census

The information contained herein has been given to us by the owner of the property or other sources we deem reliable. We have no reason to doubt its accuracy, but we do not guarantee it. All information should be verified prior to purchase or lease. Unless otherwise noted, the property is being offered as-is, where is, with all faults.