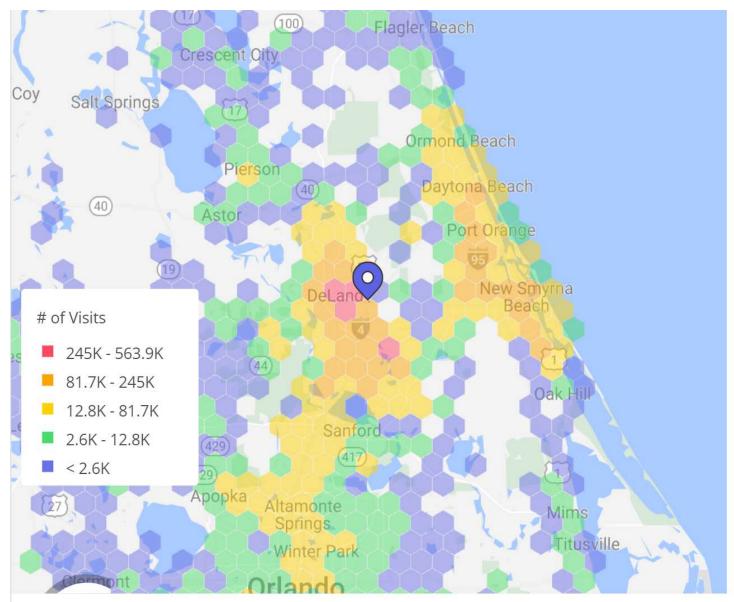

E New York & I-4 westbound, DeLand / FL 44, FL, United States | Based on visitor Home Location, by Visits | Jun 1st 2021 to May 31st 2022 | The locations shown are obfuscated for privacy and randomly placed within a census block. They do not represent actual home addresses.

Data provided by Placer Labs Inc. (www.placer.ai)

The information contained herein has been given to us by the owner of the property or other sources we deem reliable. We have no reason to doubt its accuracy, but we do not guarantee it. All information should be verified prior to purchase or lease. Unless otherwise noted, the property is being offered as-is, where is, with all faults.