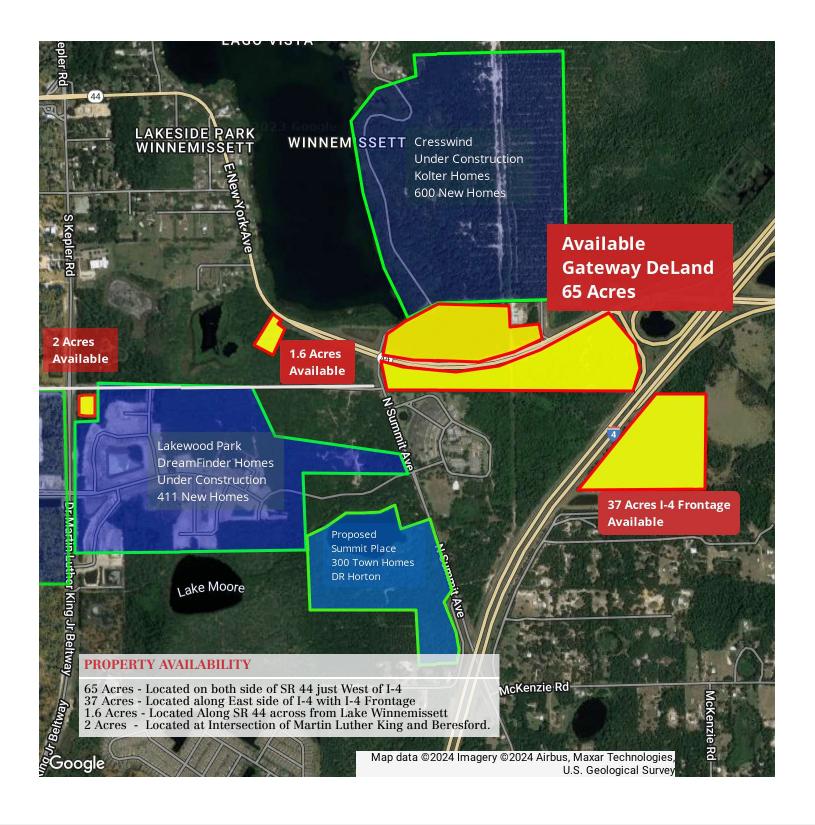

# Gateway DeLand Development Site

SR 44 & 1-4, DeLand, Florida 32724

## **Property Highlights**

- I-4 interchange development with approved Mixed Use Planned Development
- Frontage on both I-4 with traffic counts of 78,000 and SR 44 with counts of 21,000
- Located just north of Daytona State College DeLand Campus
- Strong demand for retail, MF residential, hotel, office
  and interchange commercial
- 1 million population trade area
- Over 3,000 new homes are planned in the immediate trade area
- Final lot sizes and boundaries are subject to final subdivision approval from City of DeLand