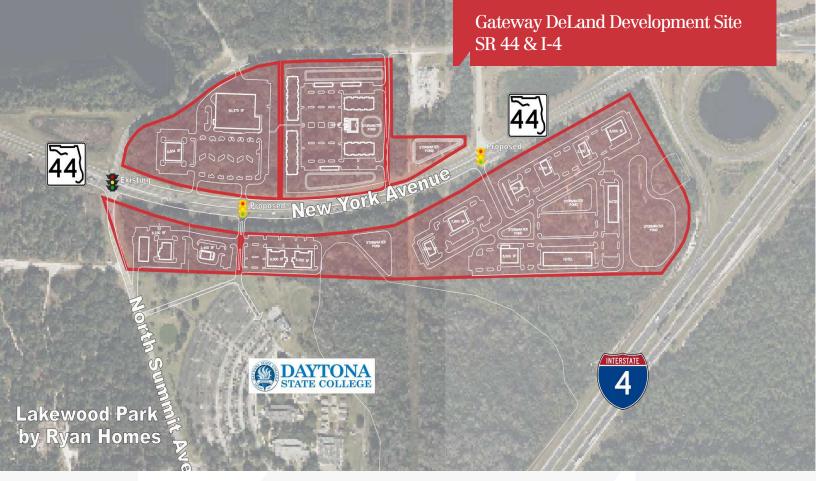

# Gateway DeLand Development Site

SR 44 & 1-4, DeLand, Florida 32724

## **Property Highlights**

- I-4 interchange development with approved Mixed Use Planned Development
- Frontage on both I-4 with traffic counts of 78,000 and SR 44 with counts of 21,000
- Located just north of Daytona State College DeLand Campus
- Strong demand for retail, MF residential, hotel, office
  and interchange commercial
- 1 million population trade area
- Over 3,000 new homes are planned in the immediate trade area
- Final lot sizes and boundaries are subject to final subdivision approval from City of DeLand

### Aerial Photos

The information contained herein has been given to us by the owner of the property or other sources we deem reliable. We have no reason to doubt its accuracy, but we do not guarantee it. All information should be verified prior to purchase or lease. Unless otherwise noted, the property is being offered as-is, where is, with all faults.