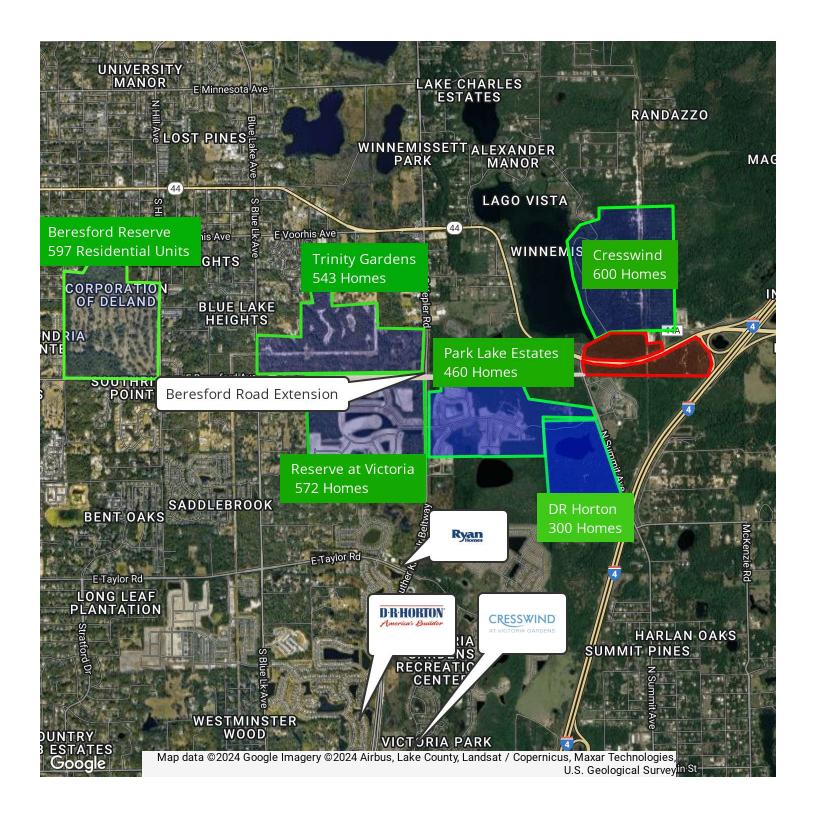

## **Property Highlights**

- I-4 interchange development with approved Mixed Use Planned Development
- Frontage on both I-4 with traffic counts of 78,000 and SR 44 with counts of 21,000
- Located just north of Daytona State College DeLand Campus
- Strong demand for retail, MF residential, hotel, office
  and interchange commercial
- 1 million population trade area
- Over 3,000 new homes are planned in the immediate trade area
- Final lot sizes and boundaries are subject to final subdivision approval from City of DeLand