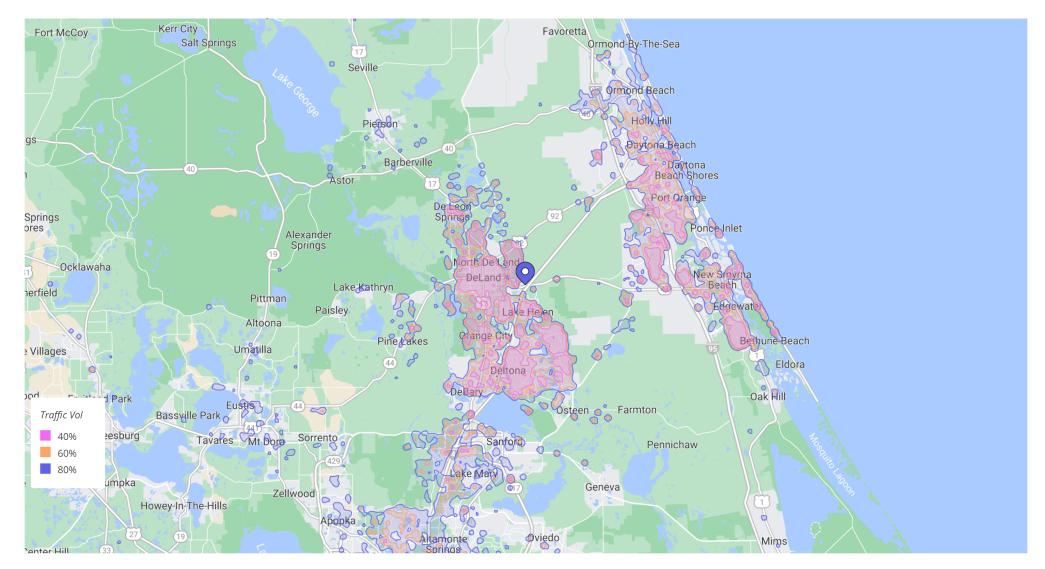

### **Gateway DeLand Development Site**

Jun 1, 2021 - May 31, 2022

E New York & I-4 westbound, DeLand / FL 44, FL 32744

Jun 1, 2021 - May 31, 2022

#### E New York & I-4 westbound, DeLand

FL 44, FL 32744

Benchmark: Nationwide

|                                   | ● 40 % Traffic |             | 🔴 60 % Traffic |             | 😑 80 % Traffic |             |
|-----------------------------------|----------------|-------------|----------------|-------------|----------------|-------------|
| Overview                          |                |             |                |             |                |             |
| Population                        | 179,727        |             | 428,571        |             | 1M             |             |
| Pop density (per sq mile)         | 1,323          |             | 1,215          |             | 1,512          |             |
| Area (based on blockgroups) sq mi | 135.83         |             | 352.75         |             | 675.7          |             |
| Households                        |                |             |                |             |                |             |
| Households                        | 68,281         |             | 167,463        |             | 401,716        |             |
| Family Households                 | 44,468         | (65.1%) 99  | 105,717        | (63.1%) 96  | 247,081        | (61.5%) 94  |
| Non-Family Households             | 23,813         | (34.9%) 101 | 61,746         | (36.9%) 107 | 154,635        | (38.5%) 112 |
| Persons per Household             | 2.63           | 98          | 2.56           | 95          | 2.54           | 95          |