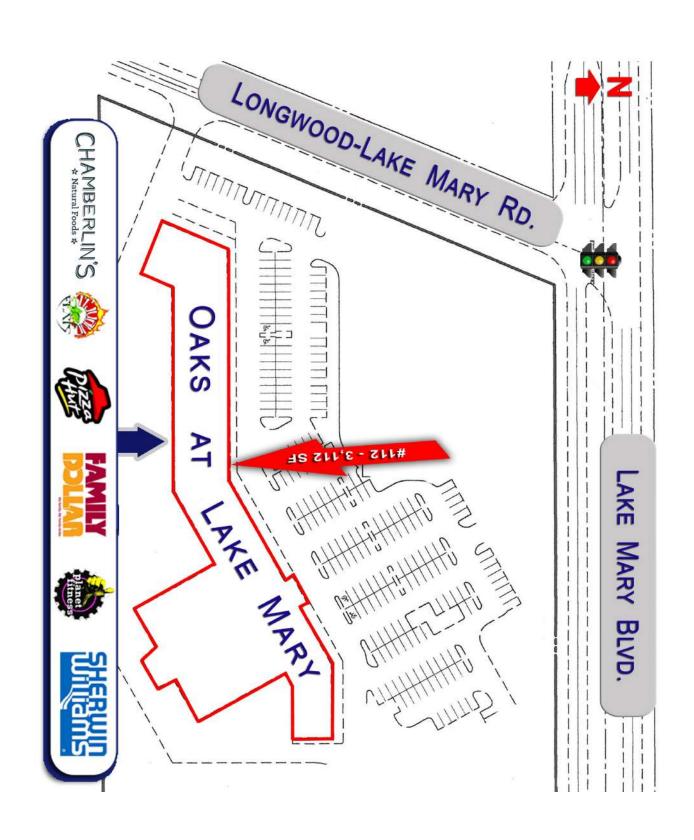

## **OAKS AT LAKE MARY**

## 2nd Gen Restaurant in Thriving Center!

3005 W. Lake Mary Blvd. | Lake Mary, FL 32746

- 3,112 SF unit in highly-visible position within successful shopping center.
- Oaks at Lake Mary has undergone an almost \$2 Million renovation with new façade, signage, lighting, landscaping & upcoming parking lot expansion!
- Join fellow tenants Planet Fitness, Sherwin Williams, Tijuana Flats, Dollar Tree and Chamberlin's for \$32/SF, NNN. Operating expenses only \$5.71/SF!
- Facing the City's busiest corridor, at a signalized intersection.