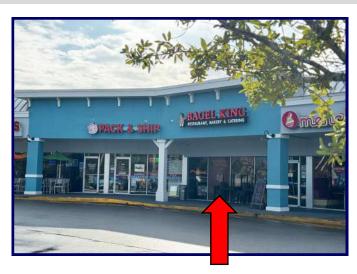

## **OAKS AT LAKE MARY**

## 2nd Gen Restaurant in Thriving Center!

3005 W. Lake Mary Blvd. | Lake Mary, FL 32746

- 3,112 SF unit in highly-visible position within successful shopping center.
- Oaks at Lake Mary has undergone an almost \$2 Million renovation with new façade, signage, lighting, landscaping & upcoming parking lot expansion!
- Join fellow tenants Planet Fitness, Sherwin Williams, Tijuana Flats, Dollar Tree and Chamberlin's for \$32/SF, NNN. Operating expenses only \$5.71/SF!
- Facing the City's busiest corridor, at a signalized intersection.