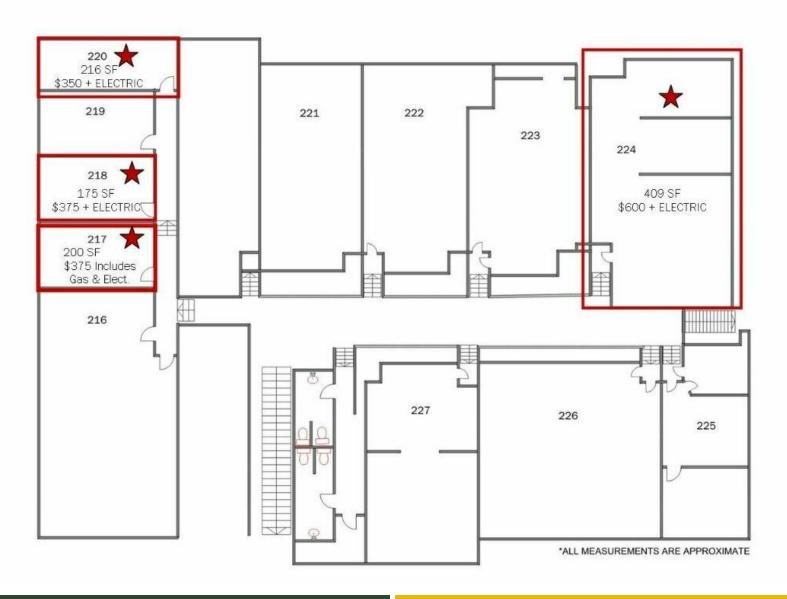

#### OFFICE SUITES 175 - 409 SF

\$350. - \$600. PER MONTH (GROSS)

**Suite 217:** 200 SF 2nd floor \$375/mo. includes gas & elect. (\$22.50 psf)

Suite 218: 175 SF 2nd floor \$375/mo. plus electric (\$25.71 psf)

**Suite 220:** 216 SF 2nd floor \$350/mo. plus electric (\$19.44 psf)

Suite 224: 409 SF 2nd floor \$600/mo. plus electric (\$17.60 psf)

| Specifications  |                          |
|-----------------|--------------------------|
| Description:    | Office - Office Building |
| Size:           | 18,290 SF                |
| Year Built:     | 1970                     |
| HVAC System:    | GFA / Central Air        |
| Electrical:     | Circuit Breakers         |
| Sprinklers:     | Yes                      |
| Washrooms:      | common                   |
| Ceiling Height: | 8'                       |
| Parking:        | Common                   |
| Sewer/Water:    | City                     |
| Zoning:         | B2                       |
| CAM & Taxes     | Included                 |

## **SECOND FLOOR**

**CLICK HERE TO VIEW OUR WEBSITE** 

No warranty or representation is made as to the accuracy of the foregoing information. Terms of sale or lease and availability are subject to change or withdrawal without notice. This document is for information purposes only. No offer of sub-agency is being made.