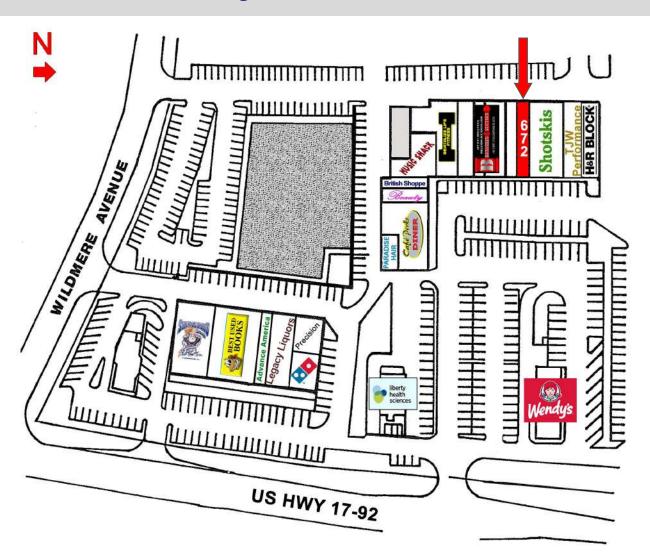

## **Longwood Lakes South**

|      | LONGWOOD LAKES TENANT LIST |         |  |
|------|----------------------------|---------|--|
| UNIT | TENANT                     | SQ. FT. |  |
| 854  | Precision Productions      | 1,650   |  |
| 860  | Domino's                   | 1,500   |  |
| 868  | Legacy Liquors             | 3,150   |  |
| 870  | Advance America            | 1,440   |  |
| 880  | Best Used Books            | 6,060   |  |
| 900  | Shovelhead Lounge          | 4,782   |  |

| LONGWOOD LAKES TENANT LIST |                               |         |
|----------------------------|-------------------------------|---------|
| UNIT                       | TENANT                        | SQ. FT. |
| 648                        | H&R Block Eastern Tax Service | 2,250   |
| 660                        | TJW Performance               | 1,800   |
| 664                        | Shotski's Food & Drink, Inc.  | 4,050   |
| 672                        | AVAILABLE                     | 1,366   |
| 676                        | Bronstein Auction Co.         | 1,366   |
| 684                        | Bronstein Auction Co.         | 2,700   |
| 688                        | Bronstein Auction Co.         | 1,350   |
| 692                        | Bronstein Auction Co.         | 1,800   |
| 700                        | Revitalize Life Fitness       | 3,300   |
| 702-704                    | Music Shack                   | 3,419   |
| 708                        | The British Shoppe            | 943     |
| 712                        | Beauty In The Trap            | 900     |
| 724                        | Café Perks                    | 4,148   |
| 728                        | Paradise Hair & Braids        | 422     |