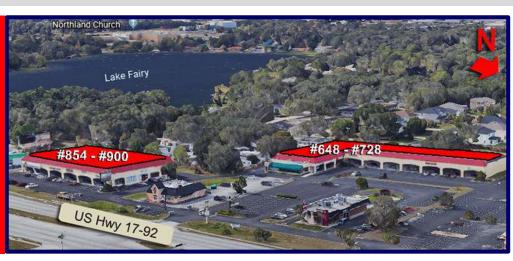

## **LONGWOOD LAKES SOUTH**

## U.S. Hwy Frontage w-High Traffic Count

648—900 S. Highway 17-92, Longwood, FL 32750

1,366 RSF UNIT #672

4 - 400-

\$14/SF NNN

- This 48,396 SF complex is positioned on busy US Hwy 17-92, with a 2022 **traffic count of 48,879**.
- Ample parking for customers despite 97% occupancy
- End-cap restaurant Cafe Perks' large, customer following patronize its restaurant multiple times/wk.
- A luxury apartment community that opened nearby to the South, and a major 24-hr fitness center that opened on the North side of center, as well as the popular outparcels, serve as additional traffic generators.
- Ample parking throughout the site.
- Double-digit growth within a 3-mile radius.