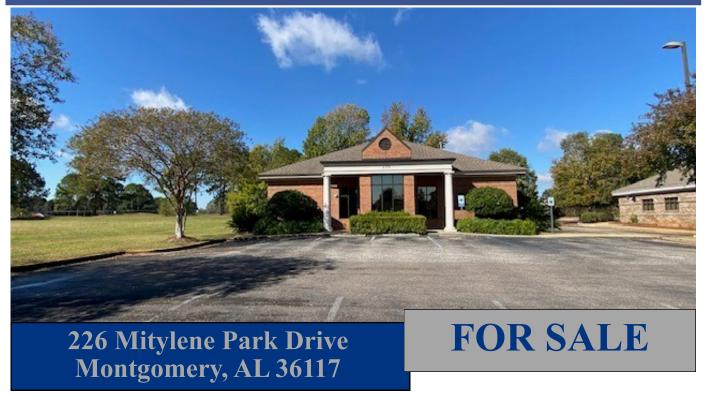

## COMMERCIAL REAL ESTATE

• Sale Price: \$900,000.00

• Building Area:  $\pm$  3,625 S.F. (Down)

<u>+ 896</u> S.F. (Up) <u>+ 4,521</u> S.F. (Total)

• Lot Size:  $\pm 21,800$  S.F. (100' x 218')

• Zoning: O-1 (Office)

• Parking:  $\pm$  32 Parking Spaces

• Current Use: Medical Office

• Access: Excellent

• Possession: January 1, 2025

• Listing Type: Exclusive

Medical Office Building. Great floor plan for any medical use. Perfect location and access to Taylor Road, I-85 and Baptist Medical Center East. Leased to Jackson Hospital & Clinic, Inc. until 12/31/24 @ \$5,100/month. SHOWN BY APPOINTMENT ONLY. Contact John Stanley, CCIM, for more information at (334) 271-2475.