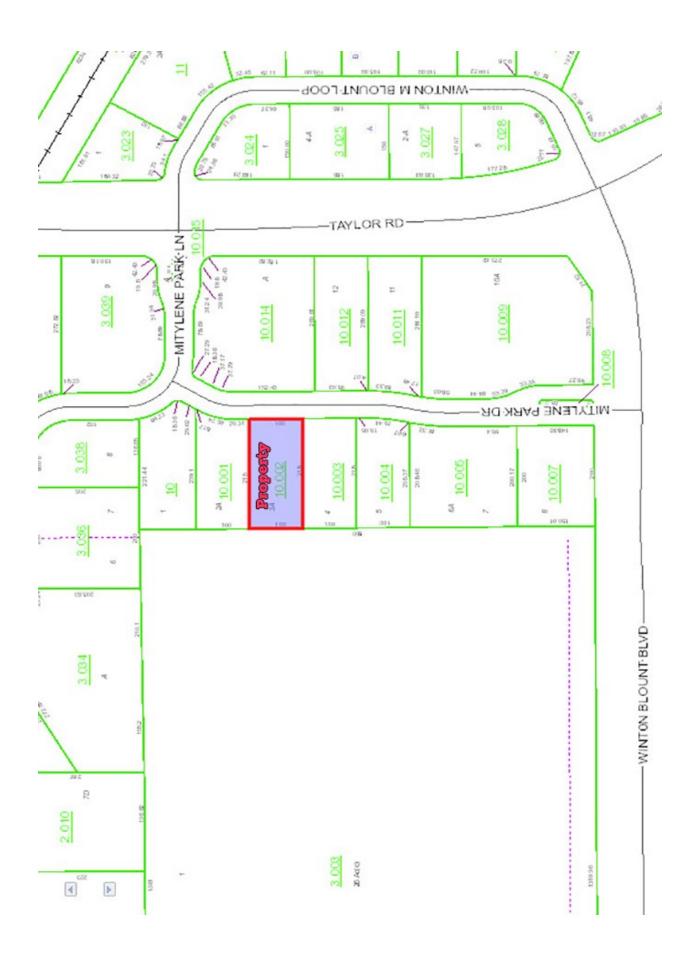

## COMMERCIAL REAL ESTATE

• Sale Price: \$900,000.00

• Building Area:  $\pm$  3,625 S.F. (Down)

<u>+ 896</u> S.F. (Up) <u>+ 4,521</u> S.F. (Total)

• Lot Size:  $\pm 21,800$  S.F. (100' x 218')

• Zoning: O-1 (Office)