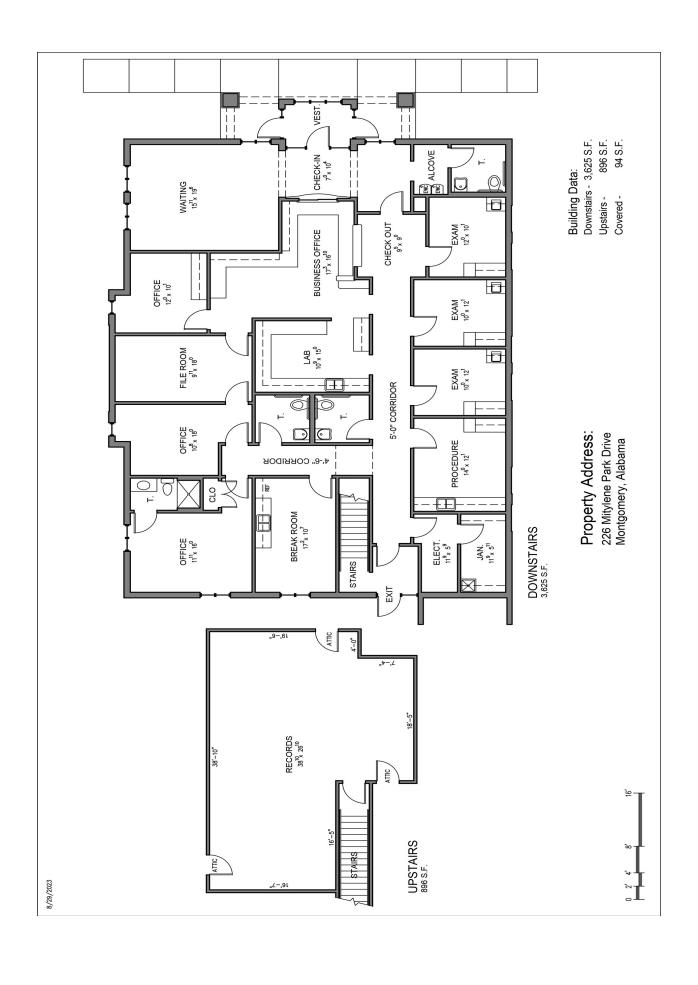

## COMMERCIAL REAL ESTATE

• Sale Price: \$900,000.00

• Building Area:  $\pm$  3,625 S.F. (Down)

<u>+ 896</u> S.F. (Up) <u>+ 4,521</u> S.F. (Total)

• Lot Size:  $\pm 21,800$  S.F. (100' x 218')

• Zoning: O-1 (Office)

• Parking:  $\pm$  32 Parking Spaces

• Current Use: Medical Office

• Access: Excellent

• Possession: January 1, 2025

• Listing Type: Exclusive

Medical Office Building. Great floor plan for any medical use. Perfect location and access to Taylor Road, I-85 and Baptist Medical Center East. Leased to Jackson Hospital & Clinic, Inc. until 12/31/24 @ \$5,100/month. SHOWN BY APPOINTMENT ONLY. Contact John Stanley, CCIM, for more information at (334) 271-2475.