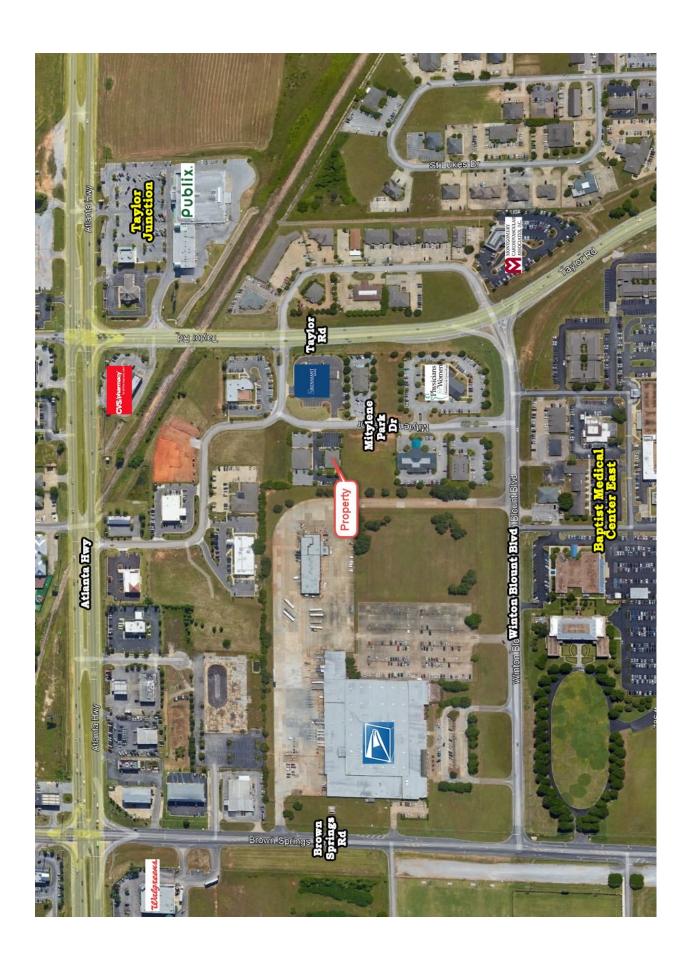

• Parking:  $\pm$  32 Parking Spaces

• Current Use: Medical Office

• Access: Excellent

• Possession: January 1, 2025

• Listing Type: Exclusive

Medical Office Building. Great floor plan for any medical use. Perfect location and access to Taylor Road, I-85 and Baptist Medical Center East. Leased to Jackson Hospital & Clinic, Inc. until 12/31/24 @ \$5,100/month. SHOWN BY APPOINTMENT ONLY. Contact John Stanley, CCIM, for more information at (334) 271-2475.