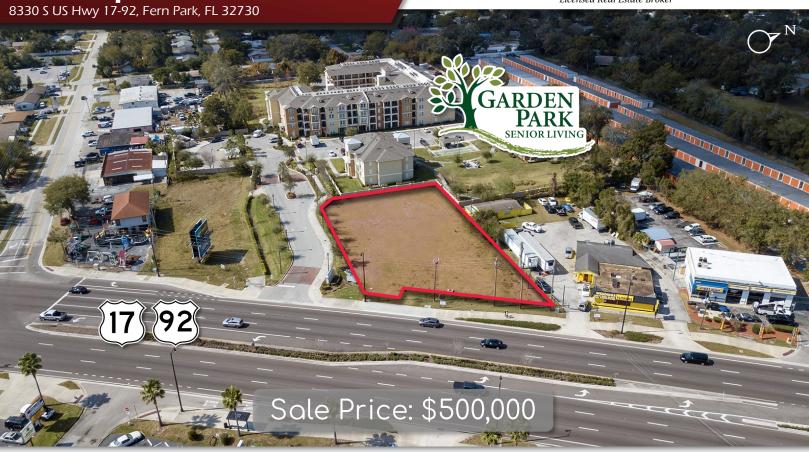

## LOCATION DETAILS

Located on the South US Hwy 17-92 with a high traffic count of 59,725 CPD. Adjacent to Garden Park Senior Living, an active adult apartment complex with 108 nicely appointed units. Surrounded by residential and senior housing, including Strive at Fern Park, a 125-bed assisted living and memory care community. Less than a mile from SR 436 and W Maitland Blvd; less than 3 miles from SR 414 and Interstate 4.

## PROPERTY DETAILS

- ±0.63 Acres
- **±140' Frontage** on S US Hwy 17-92
- Zoned PD with Commercial FLU
- Cleared and Leveled
- Existing utilities stubbed to site

| 2023 DEMOGRAPHICS | 1-MILE   | 3-MILE    | 5-MILE   |
|-------------------|----------|-----------|----------|
| Population        | 10,988   | 91,086    | 265,662  |
| Average HH Income | \$92,589 | \$101,005 | \$98,711 |
| Median HH Income  | \$61,485 | \$63,975  | \$65,433 |