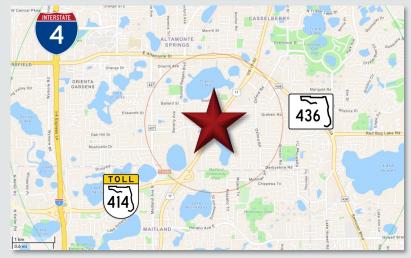

## LOCATION DETAILS

Located on the South US Hwy 17-92 with a high traffic count of 59,725 CPD. Adjacent to Garden Park Senior Living, an active adult apartment complex with 108 nicely appointed units. Surrounded by residential and senior housing, including Strive at Fern Park, a 125-bed assisted living and memory care community. Less than a mile from SR 436 and W Maitland Blvd; less than 3 miles from SR 414 and Interstate 4.