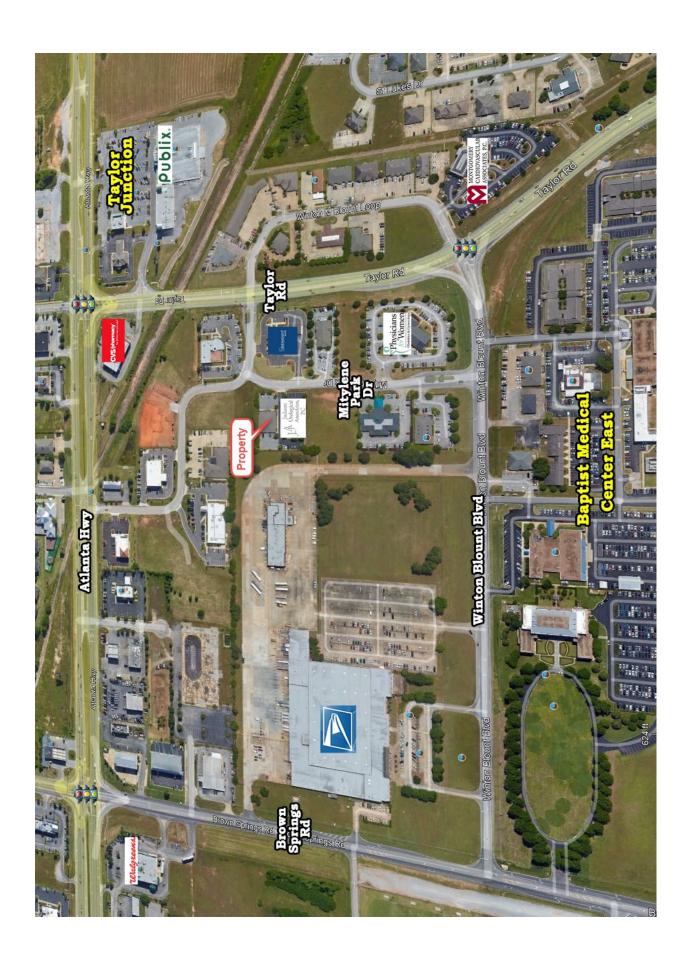

## Montgomery, AL 36117

Sale Price: \$1,250,000.00

Building Area:  $\pm$  5,260 S.F. (Down)

+ 1,172 S.F. (Up)  $\pm$  6,432 S.F. (Total)

**Lot Size:** ± 22,285 S.F. O-1 (Office) **Zoning:** 

**Parking:** + 30 Parking Spaces

**Current Use: Medical Office** 

Access: **Excellent** 

**Possession: TBD** 

**Listing Type: Exclusive**  FOR SALE

Medical office building; perfect floor plan for one (1) or two (2) physicians' use. Great location off Taylor Road; one (1) block from Baptist Medical Center East. SHOWN BY APPOINTMENT ONLY. Contact John Stanley, CCIM, for more information at (334) 271-2475.