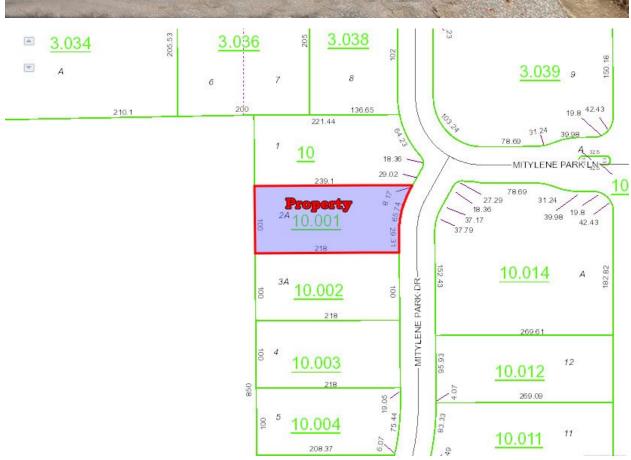

## Montgomery, AL 36117

Sale Price: \$1,250,000.00

Building Area:  $\pm$  5,260 S.F. (Down)

+ 1,172 S.F. (Up)  $\pm$  6,432 S.F. (Total)

**Lot Size:** ± 22,285 S.F. O-1 (Office) **Zoning:** 

**Parking:** + 30 Parking Spaces