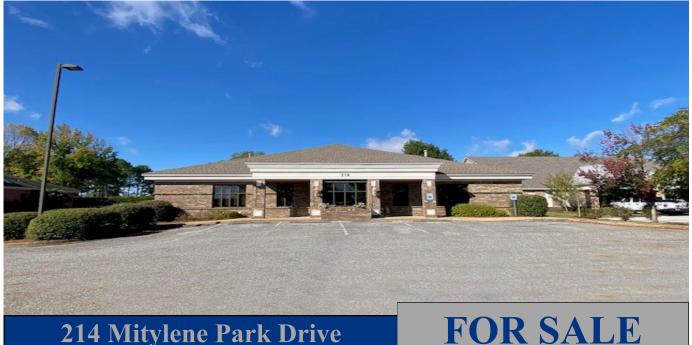

## Montgomery, AL 36117

Sale Price: \$1,250,000.00

Building Area:  $\pm$  5,260 S.F. (Down)

+ 1,172 S.F. (Up)  $\pm$  6,432 S.F. (Total)

**Lot Size:** ± 22,285 S.F. O-1 (Office) **Zoning:** 

**Parking:** + 30 Parking Spaces

**Current Use: Medical Office** 

Access: **Excellent** 

**Possession: TBD** 

**Listing Type: Exclusive**  FOR SALE

Medical office building; perfect floor plan for one (1) or two (2) physicians' use. Great location off Taylor Road; one (1) block from Baptist Medical Center East. SHOWN BY APPOINTMENT ONLY. Contact John Stanley, CCIM, for more information at (334) 271-2475.