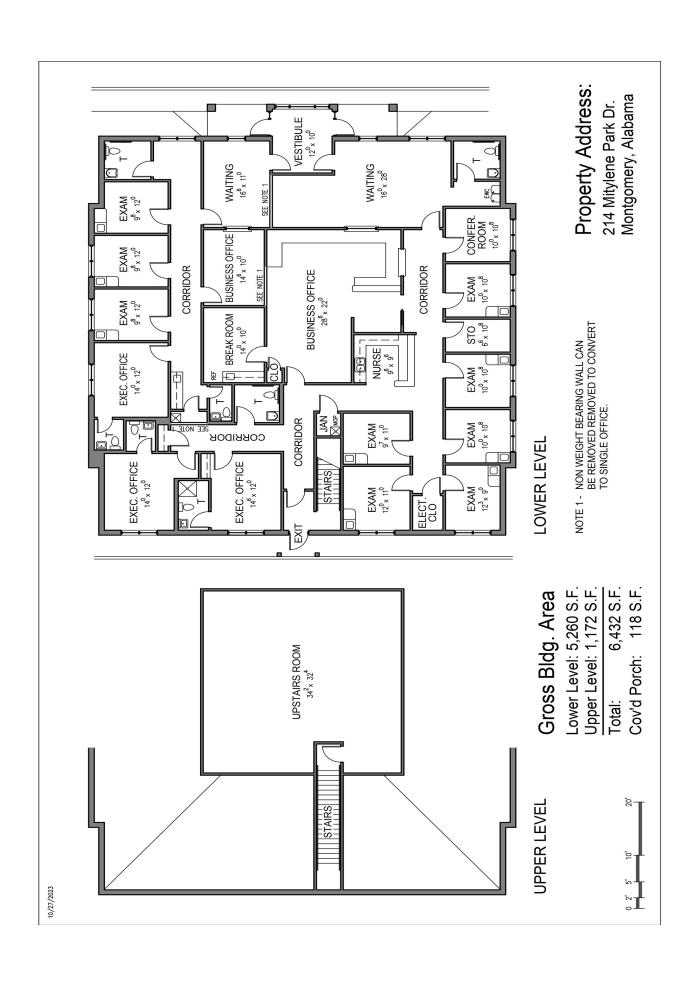

## Montgomery, AL 36117

Sale Price: \$1,250,000.00

Building Area:  $\pm$  5,260 S.F. (Down)

+ 1,172 S.F. (Up)  $\pm$  6,432 S.F. (Total)

**Lot Size:** ± 22,285 S.F. O-1 (Office) **Zoning:** 

**Parking:** + 30 Parking Spaces

**Current Use: Medical Office** 

Access: **Excellent** 

**Possession: TBD** 

**Listing Type: Exclusive**  FOR SALE

Medical office building; perfect floor plan for one (1) or two (2) physicians' use. Great location off Taylor Road; one (1) block from Baptist Medical Center East. SHOWN BY APPOINTMENT ONLY. Contact John Stanley, CCIM, for more information at (334) 271-2475.