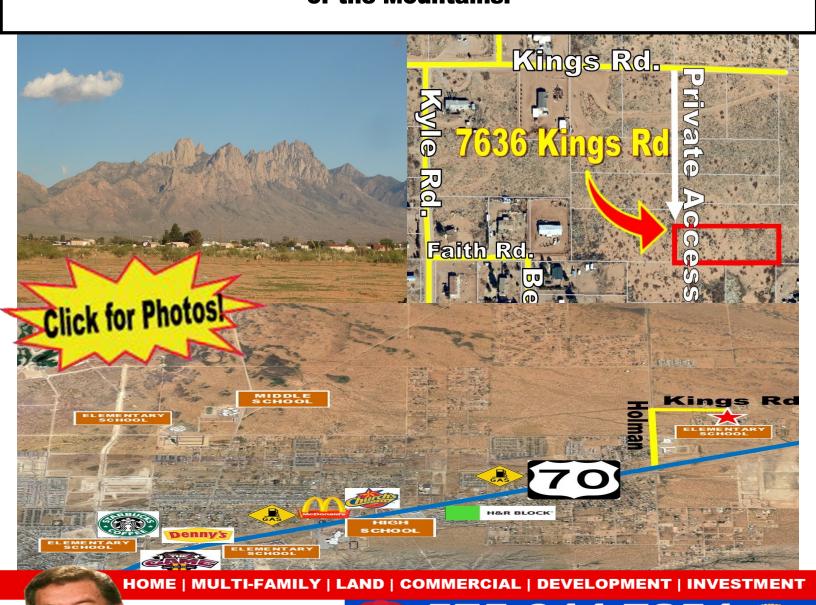

## Build Your Dream Home Or Set a Mobile Home 7636 Kings Road, Las Cruces, NM 88012 \$79,000

1 Acre to build your dream home or set a mobile home. Near schools, a few blocks to Highway 70 that takes you to stores and downtown. Water at property line. Enjoy Natura and Beautiful Views of the Mountains!