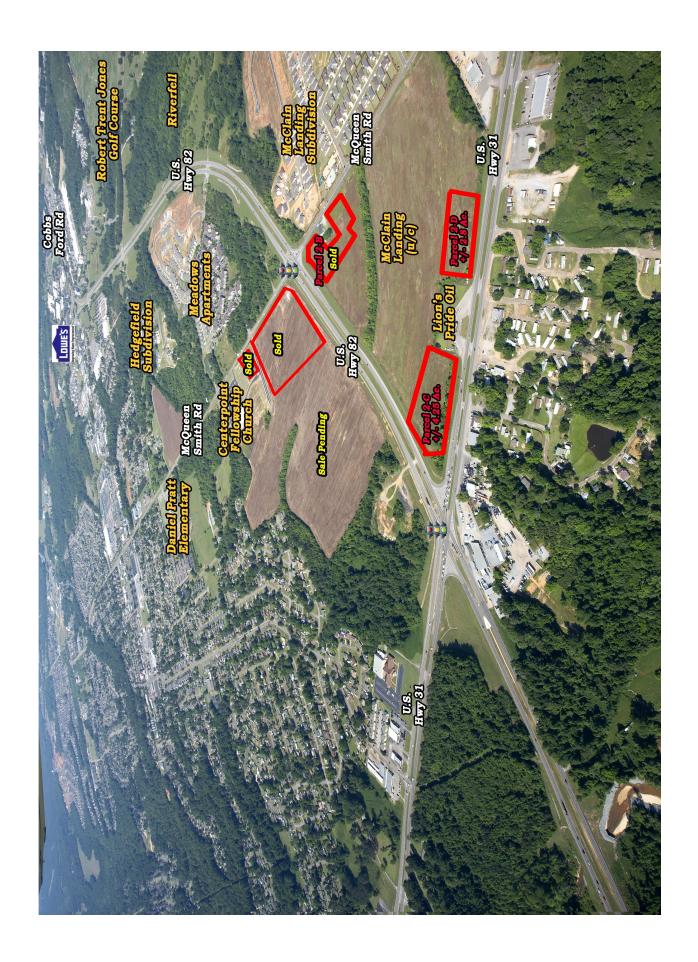

## COMMERCIAL REAL ESTATE

**Sale Prices:** Parcel 2-B: SOLD

> Parcel 2-C: \$4.00/S.F. Parcel 2-D: \$6.00/S.F.

**Zoning: B-2** (Commercial)

**Best Use:** Commercial/Retail

Visibility: **Excellent Possession: Immediate** 

**Traffic Count:** 19,250 (2021 AADT on US Hwy 31)

**Type of Listing: Exclusive** 

John Stanley, CCIM John Stanley & Associates, Inc. 4747 Woodmere Boulevard Montgomery, AL 36106 (334) 271-2475 voice (334) 271-2421 fax

## JOHN STANLEY

TWO (2) COMMERCIAL PARCELS!

High visibility parcels at intersection of U.S. Hwy 82 & U.S. Hwy 31. Priced as entire parcels. Great sites for retail, commercial or institutional uses. Contact John Stanley, CCIM, for more information at (334) 271-2475.