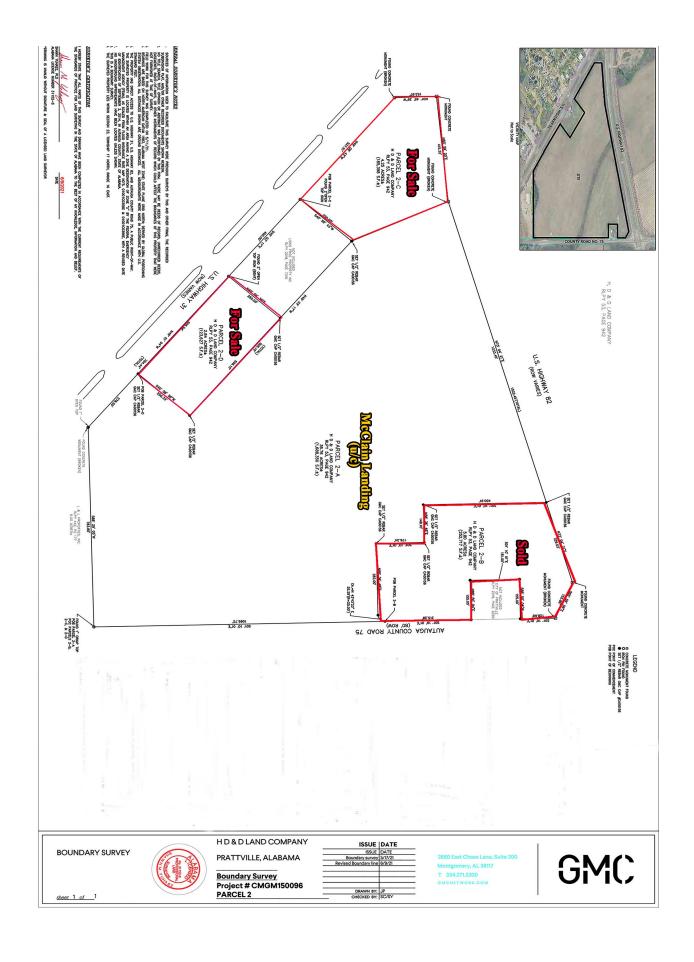

## COMMERCIAL REAL ESTATE

**Sale Prices:** Parcel 2-B: SOLD

> Parcel 2-C: \$4.00/S.F. Parcel 2-D: \$6.00/S.F.

**Zoning: B-2** (Commercial)

**Best Use:** Commercial/Retail

Visibility: **Excellent Possession: Immediate** 

**Traffic Count:** 19,250 (2021 AADT on US Hwy 31)

**Type of Listing: Exclusive** 

John Stanley, CCIM John Stanley & Associates, Inc. 4747 Woodmere Boulevard Montgomery, AL 36106 (334) 271-2475 voice (334) 271-2421 fax

## JOHN STANLEY

TWO (2) COMMERCIAL PARCELS!

High visibility parcels at intersection of U.S. Hwy 82 & U.S. Hwy 31. Priced as entire parcels. Great sites for retail, commercial or institutional uses. Contact John Stanley, CCIM, for more information at (334) 271-2475.