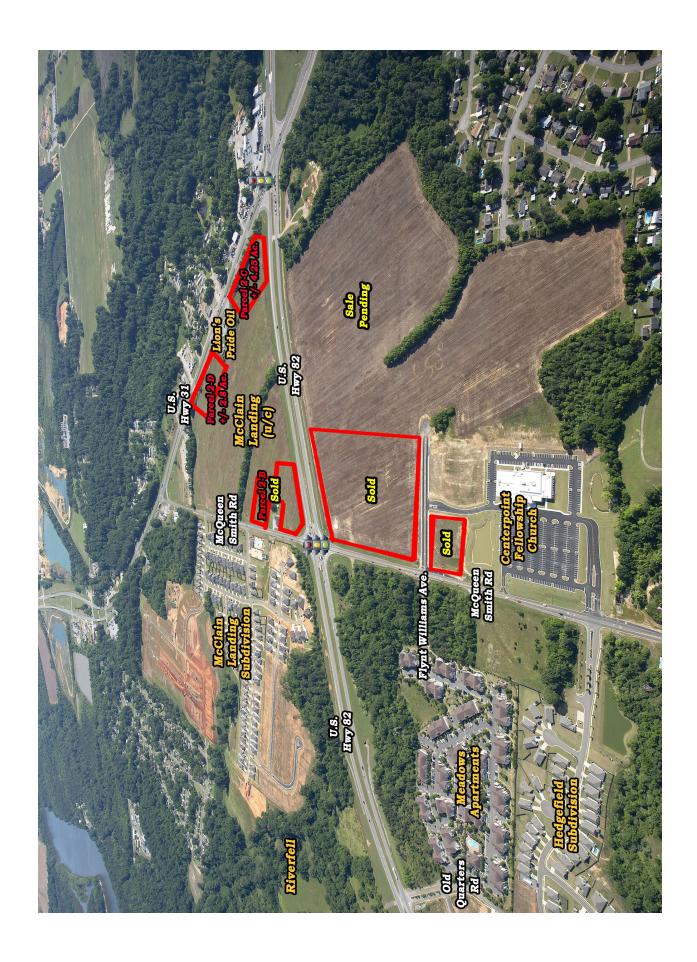

## COMMERCIAL REAL ESTATE

**Sale Prices:** Parcel 2-B: SOLD

> Parcel 2-C: \$4.00/S.F. Parcel 2-D: \$6.00/S.F.

**Zoning: B-2** (Commercial)

**Best Use:** Commercial/Retail

Visibility: **Excellent Possession: Immediate** 

**Traffic Count:** 19,250 (2021 AADT on US Hwy 31)

**Type of Listing: Exclusive** 

John Stanley, CCIM John Stanley & Associates, Inc. 4747 Woodmere Boulevard Montgomery, AL 36106 (334) 271-2475 voice (334) 271-2421 fax

## JOHN STANLEY

TWO (2) COMMERCIAL PARCELS!

High visibility parcels at intersection of U.S. Hwy 82 & U.S. Hwy 31. Priced as entire parcels. Great sites for retail, commercial or institutional uses. Contact John Stanley, CCIM, for more information at (334) 271-2475.