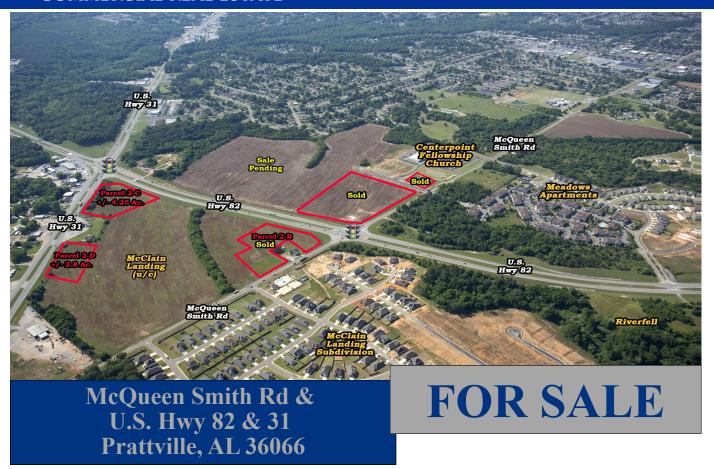

## COMMERCIAL REAL ESTATE

**Sale Prices:** Parcel 2-B: SOLD

> Parcel 2-C: \$4.00/S.F. Parcel 2-D: \$6.00/S.F.

**Zoning: B-2** (Commercial)

**Best Use:** Commercial/Retail

Visibility: **Excellent Possession: Immediate** 

**Traffic Count:** 19,250 (2021 AADT on US Hwy 31)

**Type of Listing: Exclusive** 

John Stanley, CCIM John Stanley & Associates, Inc. 4747 Woodmere Boulevard Montgomery, AL 36106 (334) 271-2475 voice (334) 271-2421 fax

## JOHN STANLEY

TWO (2) COMMERCIAL PARCELS!

High visibility parcels at intersection of U.S. Hwy 82 & U.S. Hwy 31. Priced as entire parcels. Great sites for retail, commercial or institutional uses. Contact John Stanley, CCIM, for more information at (334) 271-2475.