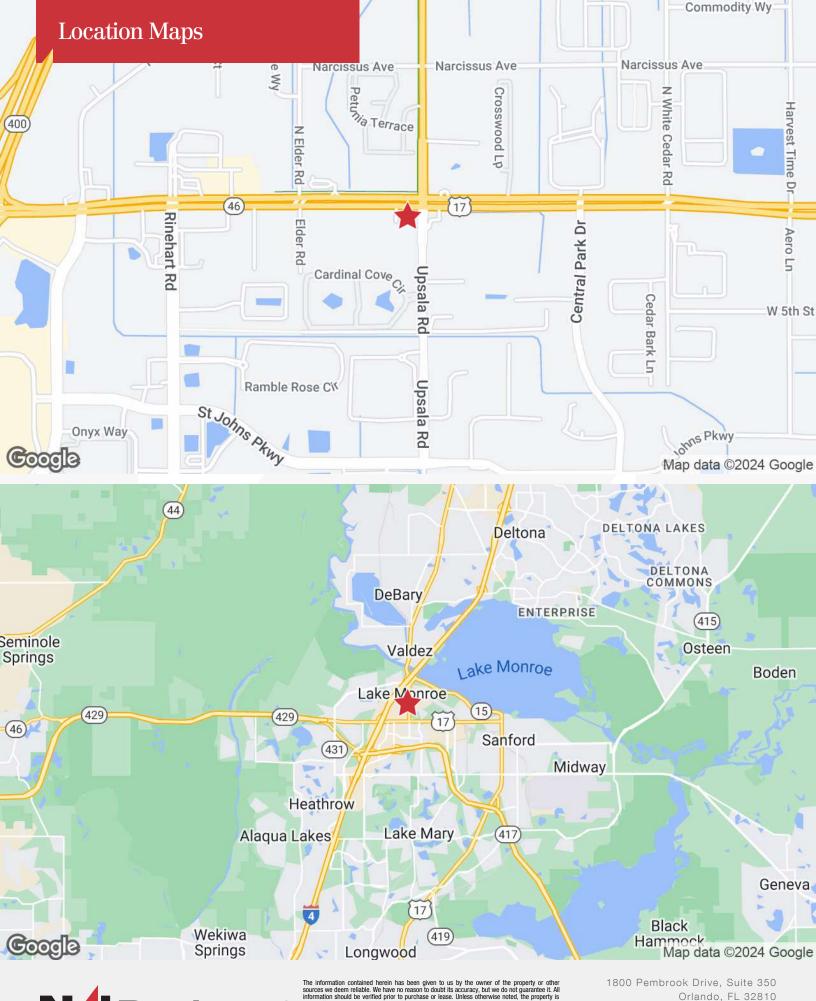

## 1270 Upsala Road

Sanford, Florida 32771

## **Property Highlights**

- Only 1 space available 1,975± SF
- Legacy Park is a three-story, 23,700± SF office building
- Extensively renovated in 2019 redesigned lobby and bathrooms, new lighting, new carpets, new paint and new kitchen in each suite
- Great location at the corner of SR 46 and Upsala Rd minutes away from I-4, SR 417 (GreeneWay) and the Seminole Towne Center shopping and dining
- Each office suite includes: full kitchen with refrigerator, secure keypad access to office, entrance from building lobby and security cameras in public areas