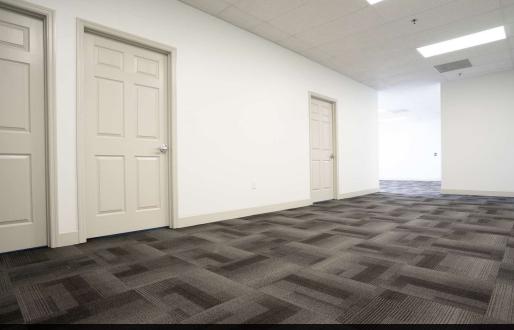

## **Property Highlights**

- Only 1 space available 1,975± SF
- Legacy Park is a three-story, 23,700± SF office building
- Extensively renovated in 2019 redesigned lobby and bathrooms, new lighting, new carpets, new paint and new kitchen in each suite
- Great location at the corner of SR 46 and Upsala Rd minutes away from I-4, SR 417 (GreeneWay) and the Seminole Towne Center shopping and dining
- Each office suite includes: full kitchen with refrigerator, secure keypad access to office, entrance from building lobby and security cameras in public areas

#### Ali Musleem

O: 407 949 0702 amusleem@realvest.com

Building Lobby

Typical Office

Open Work Area

Kitchen/Break Area

nairealvest.com

**N** Realvest