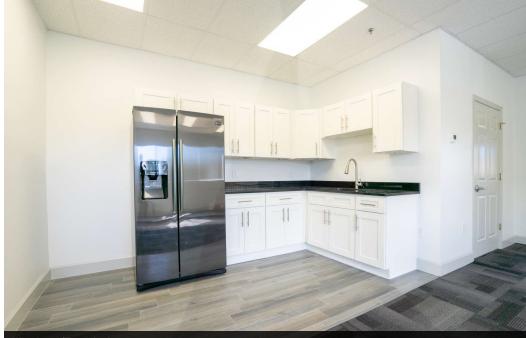

## **Property Highlights**

- Only 1 space available 1,975± SF
- Legacy Park is a three-story, 23,700± SF office building
- Extensively renovated in 2019 redesigned lobby and bathrooms, new lighting, new carpets, new paint and new kitchen in each suite
- Great location at the corner of SR 46 and Upsala Rd minutes away from I-4, SR 417 (GreeneWay) and the Seminole Towne Center shopping and dining
- Each office suite includes: full kitchen with refrigerator, secure keypad access to office, entrance from building lobby and security cameras in public areas

#### Ali Musleem

O: 407 949 0702 amusleem@realvest.com

Building Lobby

Typical Office

Open Work Area

Kitchen/Break Area

nairealvest.com

**N** Realvest