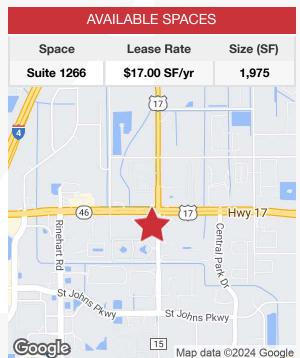

# Renovated Office Space

1,975 SF | \$17.00 / SF

## **Property Highlights**

- Only 1 space available 1,975± SF
- Legacy Park is a three-story, 23,700± SF office building
- Extensively renovated in 2019 redesigned lobby and bathrooms, new lighting, new carpets, new paint and new kitchen in each suite
- Great location at the corner of SR 46 and Upsala Rd minutes away from I-4, SR 417 (GreeneWay) and the Seminole Towne Center shopping and dining
- Each office suite includes: full kitchen with refrigerator, secure keypad access to office, entrance from building lobby and security cameras in public areas

Lease Rate: \$17.00 / SF Mod. Gross