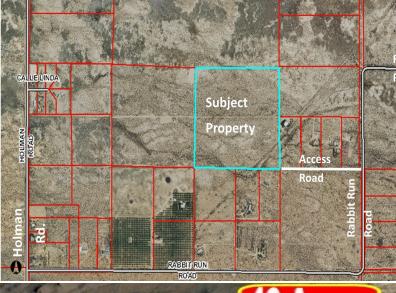

## Secluded 40 Acres of Land

**Secluded 40 Acres of land** with beautiful scenic views.

Ready to build your dream home. Utilities nearby.

Access to Hwy 70, **Shopping Centers nearby.** 

www.ErnestoUranga.com euranga@international1realtor.com