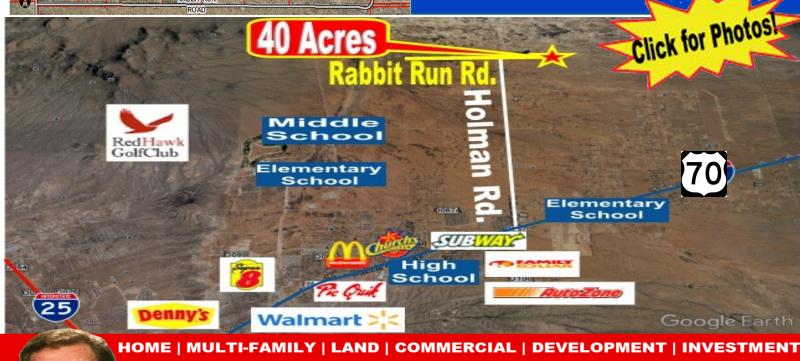

## Secluded 40 Acres of Land

**Secluded 40 Acres of land** with beautiful scenic views.

Ready to build your dream home. Utilities nearby.

Access to Hwy 70, **Shopping Centers nearby.** 

www.ErnestoUranga.com euranga@international1realtor.com