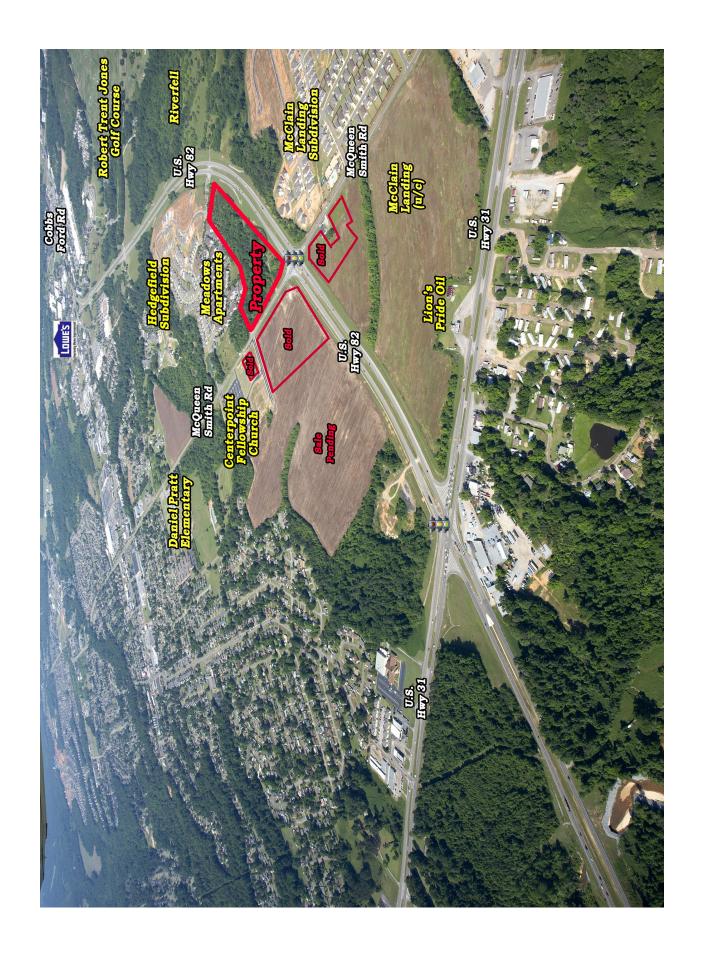

## PRICE REDUCED!

High visibility land parcel located at the NE Corner of McQueen Smith Road and U.S. Hwy 82. Priced as an entire parcel. **OWNER WILL SUBDIVIDE WITH PRICE ADJUSTMENT ACCORDING TO LOCATION AND SIZE OF PARCEL.** Great for retail, commercial and/or institutional uses. Contact John Stanley, CCIM, for more information at (334) 271-2475.