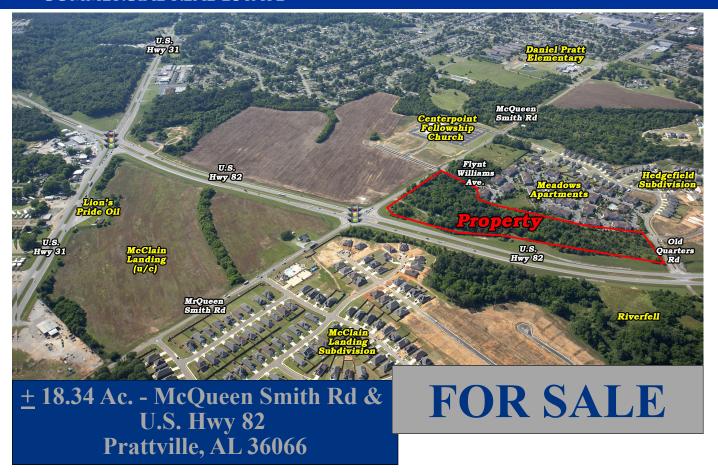

## COMMERCIAL REAL ESTATE

Sale Prices: \$2,650,000.00 (as an Entire Parcel)

Land Size: ± 18.34 Acres
 Zoning: B-2 (Commercial)
 Best Use: Commercial/Retail

Visibility: Excellent Possession: Immediate

• Traffic Count: 15,226 (2021 AADT )

## PRICE REDUCED!

High visibility land parcel located at the NE Corner of McQueen Smith Road and U.S. Hwy 82. Priced as an entire parcel. **OWNER WILL SUBDIVIDE WITH PRICE ADJUSTMENT ACCORDING TO LOCATION AND SIZE OF PARCEL.** Great for retail, commercial and/or institutional uses. Contact John Stanley, CCIM, for more information at (334) 271-2475.