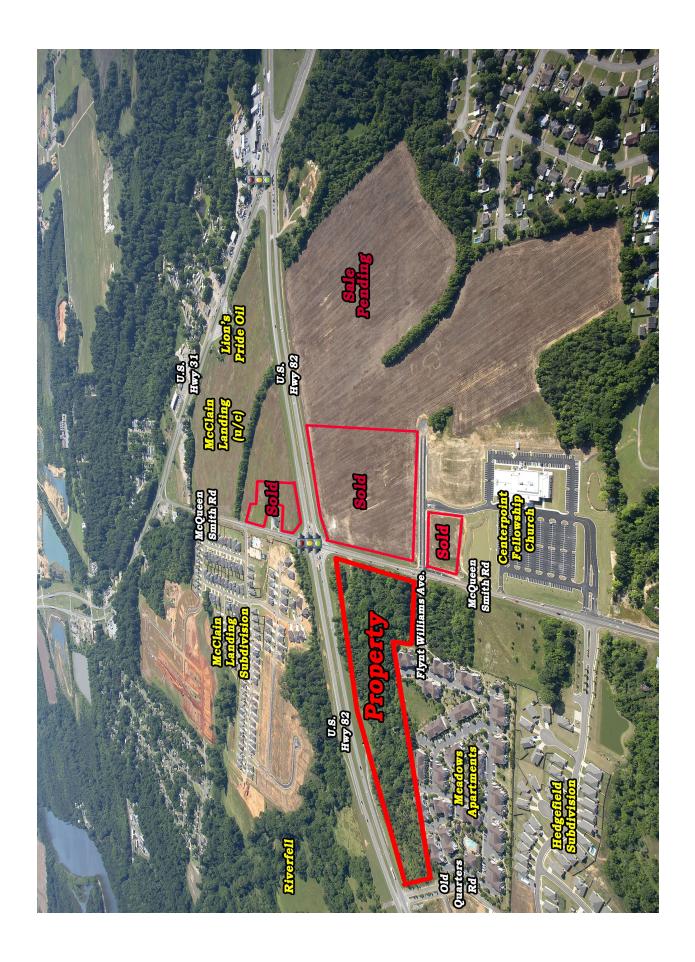

## PRICE REDUCED!

High visibility land parcel located at the NE Corner of McQueen Smith Road and U.S. Hwy 82. Priced as an entire parcel. **OWNER WILL SUBDIVIDE WITH PRICE ADJUSTMENT ACCORDING TO LOCATION AND SIZE OF PARCEL.** Great for retail, commercial and/or institutional uses. Contact John Stanley, CCIM, for more information at (334) 271-2475.