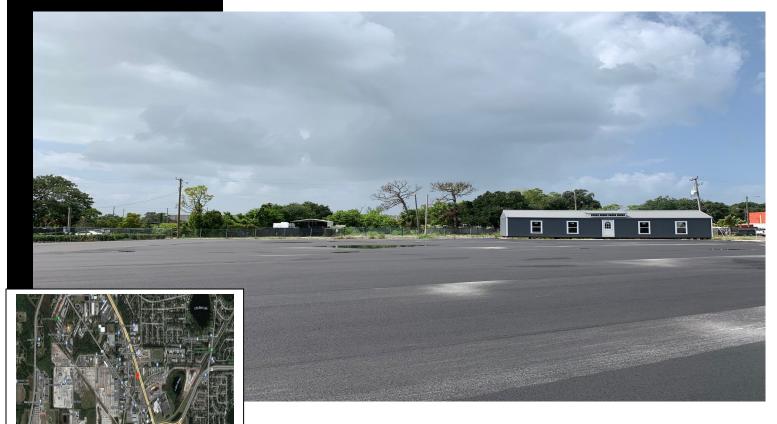

#### **GREAT VISIBILITY AND ZONING**

2533 PALM AVENUE APOPKA, FL 32703

## Results Real Estate Partners,

Licensed Commercial Real Estate Brokers 108 Commerce Street, Suite 200 Lake Mary, Florida 32746

> 407.647.0200 main 407.647.0205 fax

www.ResultsREPartners.com

- 1.2 Acre Site with ~ 350' of Frontage on Orange Blossom Trail
- Flexible C-3 Zoning that Allows for Multiple Use Including Auto/Equipment Sales
- High Visibility and Traffic Counts of Over 28,000 Autos Daily
- New Freestanding Building
- Excellent Location to Many National Retail Businesses