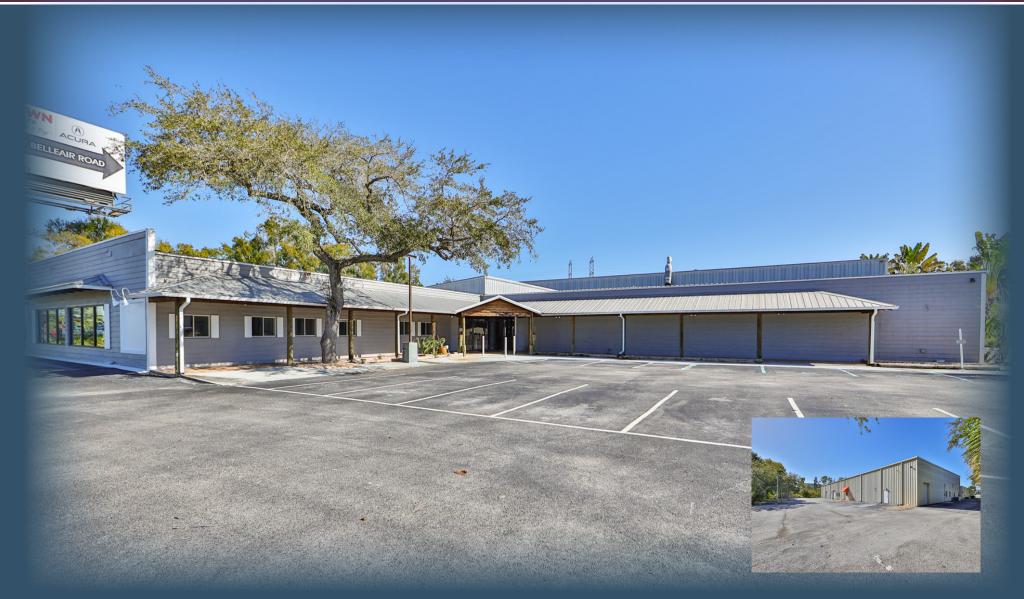

#### **PROPERTY OVERVIEW**

This multi-functional industrial showroom-warehouse is located in the heart of Pinellas County with easy access to the surrounding Hillsborough, Sarasota, and Pasco Counties in the thriving Tampa Bay MSA. The site has outstanding visibility from US Highway 19, a high-traffic roadway with over 90,000 cars passing by the site's pylon signage and billboard daily. There is approximately 218+ feet of direct highway frontage.

This exceptional property features a versatile corporate styled headquarters that can be used as a production or showroom space with manufacturing/storage warehouse. Constructed in 2002, with an addition in 2019 and a comprehensive renovation in 2023, it offers modern, sleek and efficient space for a variety of business needs.

The property boasts a total area of 31,018± square feet, strategically situated on a 1.76± acre lot. It is entirely climate-controlled, ensuring a comfortable and consistent environment throughout the year. There is also a billboard that transfers with the property for use by the buyer or may continue to be rented out for additional income.