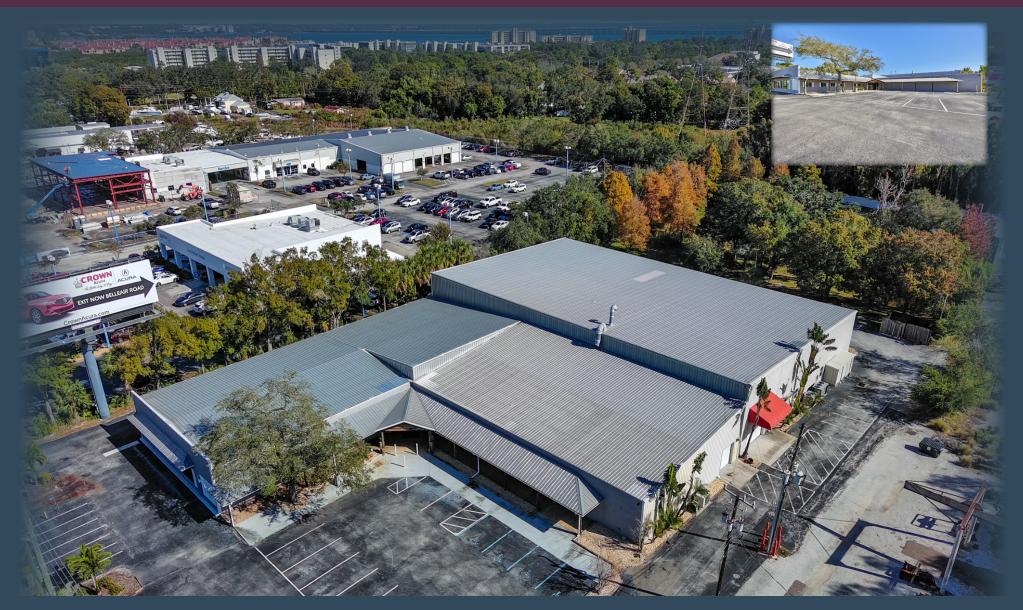

### **EXECUTIVE SUMMARY**

Building Size: 31,018± SF Showroom/Warehouse

Lot Size: 1.7650± Acres/ 76,883± SF

Building Class: E

Exterior Construction: Pre-Engineered Metal

Roof Material: Corrugated Metal
Year Built: 2002/Addition 2019

#### **PROPERTY OVERVIEW**

This multi-functional industrial showroom-warehouse is located in the heart of Pinellas County with easy access to the surrounding Hillsborough, Sarasota, and Pasco Counties in the thriving Tampa Bay MSA. The site has outstanding visibility from US Highway 19, a high-traffic roadway with over 90,000 cars passing by the site's pylon signage and billboard daily. There is approximately 218+ feet of direct highway frontage.

This exceptional property features a versatile corporate styled headquarters that can be used as a production or showroom space with manufacturing/storage warehouse. Constructed in 2002, with an addition in 2019 and a comprehensive renovation in 2023, it offers modern, sleek and efficient space for a variety of business needs.

The property boasts a total area of 31,018± square feet, strategically situated on a 1.76± acre lot. It is entirely climate-controlled, ensuring a comfortable and consistent environment throughout the year. There is also a billboard that transfers with the property for use by the buyer or may continue to be rented out for additional income.

Key features of the building include:

- Extensive direct highway frontage of 218 feet, providing high visibility
- Daily traffic counts of 90,000+ cars
- Pylon signage and billboard income
- Robust infrastructure with 3-phase power, ideal for heavy machinery and equipment
- Multiple overhead doors for convenient loading/unloading: two measuring 8 x 8', two at 10 x 10', and one 8 x 10' door
- Advanced safety features, including a comprehensive sprinkler system and a security setup with key fob entry, to ensure the protection of assets and personnel