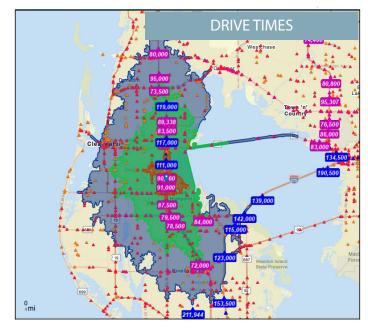

| RADIUS & TRAFFIC COUNTS                                                                                                                                                                                                                                                                                                                                                                                                                                                                                                                                                                                                                                                                                                                                                                                                                                                                                                                                                                                                                                                                                                                                                                                                                                                                                                                                                                                                                                                                                                                                                                                                                                                                                                                                                                                                                                                                                                                                                                                                                                                                                                        |
|--------------------------------------------------------------------------------------------------------------------------------------------------------------------------------------------------------------------------------------------------------------------------------------------------------------------------------------------------------------------------------------------------------------------------------------------------------------------------------------------------------------------------------------------------------------------------------------------------------------------------------------------------------------------------------------------------------------------------------------------------------------------------------------------------------------------------------------------------------------------------------------------------------------------------------------------------------------------------------------------------------------------------------------------------------------------------------------------------------------------------------------------------------------------------------------------------------------------------------------------------------------------------------------------------------------------------------------------------------------------------------------------------------------------------------------------------------------------------------------------------------------------------------------------------------------------------------------------------------------------------------------------------------------------------------------------------------------------------------------------------------------------------------------------------------------------------------------------------------------------------------------------------------------------------------------------------------------------------------------------------------------------------------------------------------------------------------------------------------------------------------|
| 22,500<br>23,031<br>21,300<br>22,500<br>24,500<br>28,500<br>28,500                                                                                                                                                                                                                                                                                                                                                                                                                                                                                                                                                                                                                                                                                                                                                                                                                                                                                                                                                                                                                                                                                                                                                                                                                                                                                                                                                                                                                                                                                                                                                                                                                                                                                                                                                                                                                                                                                                                                                                                                                                                             |
| 27,000 15,100 25,000 23,500 37,500 55,000 55,000 52,000 55,000                                                                                                                                                                                                                                                                                                                                                                                                                                                                                                                                                                                                                                                                                                                                                                                                                                                                                                                                                                                                                                                                                                                                                                                                                                                                                                                                                                                                                                                                                                                                                                                                                                                                                                                                                                                                                                                                                                                                                                                                                                                                 |
| 77,373 25,000 16,116 12,000 119,000 111,000 111,000 111,000 111,000 111,000 111,000 111,000 111,000 111,000 111,000 111,000 111,000 111,000 111,000 111,000 111,000 111,000 111,000 111,000 111,000 111,000 111,000 111,000 111,000 111,000 111,000 111,000 111,000 111,000 111,000 111,000 111,000 111,000 111,000 111,000 111,000 111,000 111,000 111,000 111,000 111,000 111,000 111,000 111,000 111,000 111,000 111,000 111,000 111,000 111,000 111,000 111,000 111,000 111,000 111,000 111,000 111,000 111,000 111,000 111,000 111,000 111,000 111,000 111,000 111,000 111,000 111,000 111,000 111,000 111,000 111,000 111,000 111,000 111,000 111,000 111,000 111,000 111,000 111,000 111,000 111,000 111,000 111,000 111,000 111,000 111,000 111,000 111,000 111,000 111,000 111,000 111,000 111,000 111,000 111,000 111,000 111,000 111,000 111,000 111,000 111,000 111,000 111,000 111,000 111,000 111,000 111,000 111,000 111,000 111,000 111,000 111,000 111,000 111,000 111,000 111,000 111,000 111,000 111,000 111,000 111,000 111,000 111,000 111,000 111,000 111,000 111,000 111,000 111,000 111,000 111,000 111,000 111,000 111,000 111,000 111,000 111,000 111,000 111,000 111,000 111,000 111,000 111,000 111,000 111,000 111,000 111,000 111,000 111,000 111,000 111,000 111,000 111,000 111,000 111,000 111,000 111,000 111,000 111,000 111,000 111,000 111,000 111,000 111,000 111,000 111,000 111,000 111,000 111,000 111,000 111,000 111,000 111,000 111,000 111,000 111,000 111,000 111,000 111,000 111,000 111,000 111,000 111,000 111,000 111,000 111,000 111,000 111,000 111,000 111,000 111,000 111,000 111,000 111,000 111,000 111,000 111,000 111,000 111,000 111,000 111,000 111,000 111,000 111,000 111,000 111,000 111,000 111,000 111,000 111,000 111,000 111,000 111,000 111,000 111,000 111,000 111,000 111,000 111,000 111,000 111,000 111,000 111,000 111,000 111,000 111,000 111,000 111,000 111,000 111,000 111,000 111,000 111,000 111,000 111,000 111,000 111,000 111,000 111,000 111,000 111,000 111,000 111,000 111,000 111,000 111,000 111,000 111,000 111,000 111,000 111,000 11 |
| 29,000 00,160 00,160 01,000 AA                                                                                                                                                                                                                                                                                                                                                                                                                                                                                                                                                                                                                                                                                                                                                                                                                                                                                                                                                                                                                                                                                                                                                                                                                                                                                                                                                                                                                                                                                                                                                                                                                                                                                                                                                                                                                                                                                                                                                                                                                                                                                                 |
| 18,900 50,400 52,500 58,500 78,500 South High; 25,984                                                                                                                                                                                                                                                                                                                                                                                                                                                                                                                                                                                                                                                                                                                                                                                                                                                                                                                                                                                                                                                                                                                                                                                                                                                                                                                                                                                                                                                                                                                                                                                                                                                                                                                                                                                                                                                                                                                                                                                                                                                                          |
| 15,777   5,500   11,627   Feather Sound   142,000   143,410   45,410   45,410   45,410   45,410   45,410   45,410   45,410   45,410   45,410   45,410   45,410   45,410   45,410   45,410   45,410   45,410   45,410   45,410   45,410   45,410   45,410   45,410   45,410   45,410   45,410   45,410   45,410   45,410   45,410   45,410   45,410   45,410   45,410   45,410   45,410   45,410   45,410   45,410   45,410   45,410   45,410   45,410   45,410   45,410   45,410   45,410   45,410   45,410   45,410   45,410   45,410   45,410   45,410   45,410   45,410   45,410   45,410   45,410   45,410   45,410   45,410   45,410   45,410   45,410   45,410   45,410   45,410   45,410   45,410   45,410   45,410   45,410   45,410   45,410   45,410   45,410   45,410   45,410   45,410   45,410   45,410   45,410   45,410   45,410   45,410   45,410   45,410   45,410   45,410   45,410   45,410   45,410   45,410   45,410   45,410   45,410   45,410   45,410   45,410   45,410   45,410   45,410   45,410   45,410   45,410   45,410   45,410   45,410   45,410   45,410   45,410   45,410   45,410   45,410   45,410   45,410   45,410   45,410   45,410   45,410   45,410   45,410   45,410   45,410   45,410   45,410   45,410   45,410   45,410   45,410   45,410   45,410   45,410   45,410   45,410   45,410   45,410   45,410   45,410   45,410   45,410   45,410   45,410   45,410   45,410   45,410   45,410   45,410   45,410   45,410   45,410   45,410   45,410   45,410   45,410   45,410   45,410   45,410   45,410   45,410   45,410   45,410   45,410   45,410   45,410   45,410   45,410   45,410   45,410   45,410   45,410   45,410   45,410   45,410   45,410   45,410   45,410   45,410   45,410   45,410   45,410   45,410   45,410   45,410   45,410   45,410   45,410   45,410   45,410   45,410   45,410   45,410   45,410   45,410   45,410   45,410   45,410   45,410   45,410   45,410   45,410   45,410   45,410   45,410   45,410   45,410   45,410   45,410   45,410   45,410   45,410   45,410   45,410   45,410   45,410   45,410   45,410   45,410   45,410   45,410   45,4 |
| 26,500 22,000 22,000 22,000 22,000 22,000 22,000 22,000 22,000 22,000 22,000 22,000 22,000 22,000 22,000 22,000 22,000 22,000 22,000 22,000 22,000 22,000 22,000 22,000 22,000 22,000 22,000 22,000 22,000 22,000 22,000 22,000 22,000 22,000 22,000 22,000 22,000 22,000 22,000 22,000 22,000 22,000 22,000 22,000 22,000 22,000 22,000 22,000 22,000 22,000 22,000 22,000 22,000 22,000 22,000 22,000 22,000 22,000 22,000 22,000 22,000 22,000 22,000 22,000 22,000 22,000 22,000 22,000 22,000 22,000 22,000 22,000 22,000 22,000 22,000 22,000 22,000 22,000 22,000 22,000 22,000 22,000 22,000 22,000 22,000 22,000 22,000 22,000 22,000 22,000 22,000 22,000 22,000 22,000 22,000 22,000 22,000 22,000 22,000 22,000 22,000 22,000 22,000 22,000 22,000 22,000 22,000 22,000 22,000 22,000 22,000 22,000 22,000 22,000 22,000 22,000 22,000 22,000 22,000 22,000 22,000 22,000 22,000 22,000 22,000 22,000 22,000 22,000 22,000 22,000 22,000 22,000 22,000 22,000 22,000 22,000 22,000 22,000 22,000 22,000 22,000 22,000 22,000 22,000 22,000 22,000 22,000 22,000 22,000 22,000 22,000 22,000 22,000 22,000 22,000 22,000 22,000 22,000 22,000 22,000 22,000 22,000 22,000 22,000 22,000 22,000 22,000 22,000 22,000 22,000 22,000 22,000 22,000 22,000 22,000 22,000 22,000 22,000 22,000 22,000 22,000 22,000 22,000 22,000 22,000 22,000 22,000 22,000 22,000 22,000 22,000 22,000 22,000 22,000 22,000 22,000 22,000 22,000 22,000 22,000 22,000 22,000 22,000 22,000 22,000 22,000 22,000 22,000 22,000 22,000 22,000 22,000 22,000 22,000 22,000 22,000 22,000 22,000 22,000 22,000 22,000 22,000 22,000 22,000 22,000 22,000 22,000 22,000 22,000 22,000 22,000 22,000 22,000 22,000 22,000 22,000 22,000 22,000 22,000 22,000 22,000 22,000 22,000 22,000 22,000 22,000 22,000 22,000 22,000 22,000 22,000 22,000 22,000 22,000 22,000 22,000 22,000 22,000 22,000 22,000 22,000 22,000 22,000 22,000 22,000 22,000 22,000 22,000 22,000 22,000 22,000 22,000 22,000 22,000 22,000 22,000 22,000 22,000 22,000 22,000 22,000 22,000 22,000 22,000 22,000 22,000 22,000 22,000 22,000 22,000 22,000 22,000 22 |
| 25,500 21,500 13,500 13,500 13,500 13,500 13,500 13,500 13,500 13,500 13,500 13,500 13,500 13,500 13,500 13,500 13,500 13,500 13,500 13,500 13,500 13,500 13,500 13,500 13,500 13,500 13,500 13,500 13,500 13,500 13,500 13,500 13,500 13,500 13,500 13,500 13,500 13,500 13,500 13,500 13,500 13,500 13,500 13,500 13,500 13,500 13,500 13,500 13,500 13,500 13,500 13,500 13,500 13,500 13,500 13,500 13,500 13,500 13,500 13,500 13,500 13,500 13,500 13,500 13,500 13,500 13,500 13,500 13,500 13,500 13,500 13,500 13,500 13,500 13,500 13,500 13,500 13,500 13,500 13,500 13,500 13,500 13,500 13,500 13,500 13,500 13,500 13,500 13,500 13,500 13,500 13,500 13,500 13,500 13,500 13,500 13,500 13,500 13,500 13,500 13,500 13,500 13,500 13,500 13,500 13,500 13,500 13,500 13,500 13,500 13,500 13,500 13,500 13,500 13,500 13,500 13,500 13,500 13,500 13,500 13,500 13,500 13,500 13,500 13,500 13,500 13,500 13,500 13,500 13,500 13,500 13,500 13,500 13,500 13,500 13,500 13,500 13,500 13,500 13,500 13,500 13,500 13,500 13,500 13,500 13,500 13,500 13,500 13,500 13,500 13,500 13,500 13,500 13,500 13,500 13,500 13,500 13,500 13,500 13,500 13,500 13,500 13,500 13,500 13,500 13,500 13,500 13,500 13,500 13,500 13,500 13,500 13,500 13,500 13,500 13,500 13,500 13,500 13,500 13,500 13,500 13,500 13,500 13,500 13,500 13,500 13,500 13,500 13,500 13,500 13,500 13,500 13,500 13,500 13,500 13,500 13,500 13,500 13,500 13,500 13,500 13,500 13,500 13,500 13,500 13,500 13,500 13,500 13,500 13,500 13,500 13,500 13,500 13,500 13,500 13,500 13,500 13,500 13,500 13,500 13,500 13,500 13,500 13,500 13,500 13,500 13,500 13,500 13,500 13,500 13,500 13,500 13,500 13,500 13,500 13,500 13,500 13,500 13,500 13,500 13,500 13,500 13,500 13,500 13,500 13,500 13,500 13,500 13,500 13,500 13,500 13,500 13,500 13,500 13,500 13,500 13,500 13,500 13,500 13,500 13,500 13,500 13,500 13,500 13,500 13,500 13,500 13,500 13,500 13,500 13,500 13,500 13,500 13,500 13,500 13,500 13,500 13,500 13,500 13,500 13,500 13,500 13,500 13,500 13,500 13,500 13,500 13,500 13,500 13,500 13,500 13,500 13 |

| POPULATION            | 5-MINUTE | 10-MINUTE | 15-MINUTE |
|-----------------------|----------|-----------|-----------|
| 2028 Projection       | 15,713   | 156,796   | 388,290   |
| 2023 Population       | 15,578   | 155,518   | 387,839   |
| 2023-2028 Annual Rate | 0.17%    | 0.16%     | 0.02%     |
| 2020-2023 Annual Rate | 2.44%    | 0.59%     | 0.37%     |
| 2010-2020 Annual Rate | 1.86%    | 0.57%     | 0.52%     |
| 2023 Median Age       | 52.3     | 48.6      | 49.5      |
| HOUSEHOLDS            |          |           |           |
| 2028 Projection       | 8,179    | 72,442    | 178,459   |
| 2023 Households       | 8,047    | 71,071    | 176,503   |
| 2020 Households       | 7,337    | 69,261    | 172,899   |
| 2010 Households       | 6,204    | 64,812    | 163,050   |
| 2023 Avg. HH Income   | \$91,654 | \$80,124  | \$85,363  |