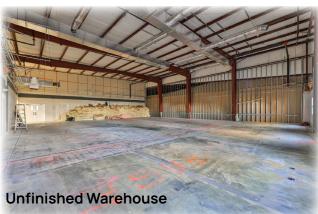

The warehouse portion of the building has ceiling heights from 17' to 23' $\pm$  accommodating a wide range of industrial and storage requirements. There is 3 phase power, multiple overhead doors for convenient loading and unloading: two measuring 8 x 8 feet, two at 10 x 10 feet, and one 8 x 10-foot door.

Key features of the building include:

- Extensive direct highway frontage of 218 feet, providing high visibility
- Daily traffic counts of 90,000+ cars
- Pylon signage and billboard income
- Robust infrastructure with 3-phase power, ideal for heavy machinery and equipment
- Multiple overhead doors for convenient loading/unloading: two measuring 8 x 8', two at 10 x 10', and one 8 x 10' door
- Advanced safety features, including a comprehensive sprinkler system and a security setup with key fob entry, to ensure the protection of assets and personnel