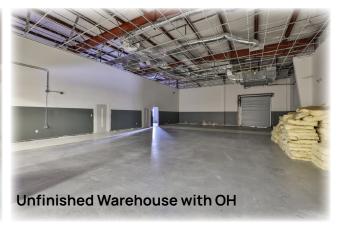

The warehouse portion of the building has ceiling heights from 17' to 23' $\pm$  accommodating a wide range of industrial and storage requirements. There is 3 phase power, multiple overhead doors for convenient loading and unloading: two measuring 8 x 8 feet, two at 10 x 10 feet, and one 8 x 10-foot door.

Key features of the building include:

- Extensive direct highway frontage of 218 feet, providing high visibility
- Daily traffic counts of 90,000+ cars
- Pylon signage and billboard income
- Robust infrastructure with 3-phase power, ideal for heavy machinery and equipment
- Multiple overhead doors for convenient loading/unloading: two measuring 8 x 8', two at 10 x 10', and one 8 x 10' door
- Advanced safety features, including a comprehensive sprinkler system and a security setup with key fob entry, to ensure the protection of assets and personnel