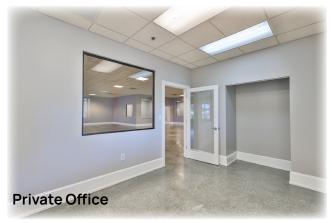

The showroom/production area has 9 high-end glassed private offices, large conference room, open showroom/bullpen area, server room, and a nice upscale employee lounge/kitchen area with built in cabinetry. There are also men's and women's multi-stall bathrooms. Ceiling heights are 10' to 10'11'±.