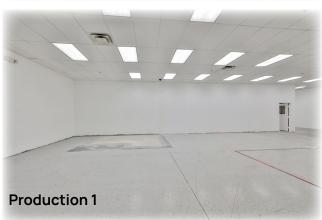

The showroom/production area has 9 high-end glassed private offices, large conference room, open showroom/bullpen area, server room, and a nice upscale employee lounge/kitchen area with built in cabinetry. There are also men's and women's multi-stall bathrooms. Ceiling heights are 10' to 10'11'±.

The warehouse portion of the building has ceiling heights from 17' to 23' $\pm$  accommodating a wide range of industrial and storage requirements. There is 3 phase power, multiple overhead doors for convenient loading and unloading: two measuring 8 x 8 feet, two at 10 x 10 feet, and one 8 x 10-foot door.