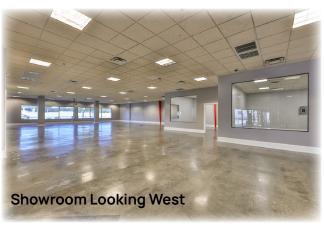

The showroom/production area has 9 high-end glassed private offices, large conference room, open showroom/bullpen area, server room, and a nice upscale employee lounge/kitchen area with built in cabinetry. There are also men's and women's multi-stall bathrooms. Ceiling heights are 10' to 10'11'±.