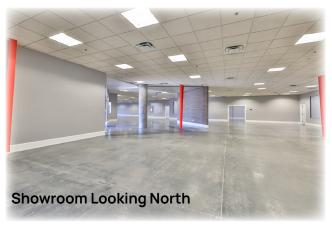

The showroom/production area has 9 high-end glassed private offices, large conference room, open showroom/bullpen area, server room, and a nice upscale employee lounge/kitchen area with built in cabinetry. There are also men's and women's multi-stall bathrooms. Ceiling heights are 10' to 10'11'±.