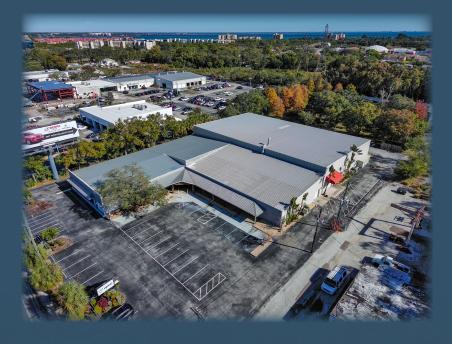

### **EXECUTIVE SUMMARY**

Building Size: 31,018± SF Showroom/Warehouse

Lot Size: 1.7650± Acres/ 76,883± SF

Building Class: E

Exterior Construction: Pre-Engineered Metal

Roof Material: Corrugated Metal
Year Built: 2002/Addition 2019

#### **PROPERTY OVERVIEW**

This multi-functional industrial showroom-warehouse is located in the heart of Pinellas County with easy access to the surrounding Hillsborough, Sarasota, and Pasco Counties in the thriving Tampa Bay MSA. The site has outstanding visibility from US Highway 19, a high-traffic roadway with over 90,000 cars passing by the site's pylon signage and billboard daily. There is approximately 218+ feet of direct highway frontage.

This exceptional property features a versatile corporate styled headquarters that can be used as a production or showroom space with manufacturing/storage warehouse. Constructed in 2002, with an addition in 2019 and a comprehensive renovation in 2023, it offers modern, sleek and efficient space for a variety of business needs.

The property boasts a total area of 31,018± square feet, strategically situated on a 1.76± acre lot. It is entirely climate-controlled, ensuring a comfortable and consistent environment throughout the year. There is also a billboard that transfers with the property for use by the buyer or may continue to be rented out for additional income.