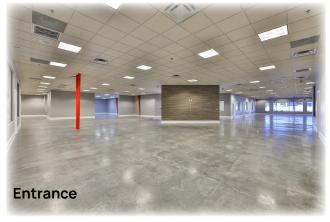

The showroom/production area has 9 high-end glassed private offices, large conference room, open showroom/bullpen area, server room, and a nice upscale employee lounge/kitchen area with built in cabinetry. There are also men's and women's multi-stall bathrooms. Ceiling heights are 10' to 10'11'±.