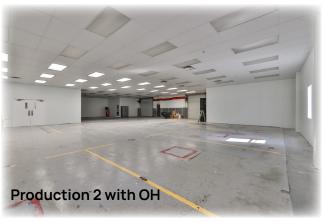

The warehouse portion of the building has ceiling heights from 17' to 23' $\pm$  accommodating a wide range of industrial and storage requirements. There is 3 phase power, multiple overhead doors for convenient loading and unloading: two measuring 8 x 8 feet, two at 10 x 10 feet, and one 8 x 10-foot door.

Key features of the building include:

- Extensive direct highway frontage of 218 feet, providing high visibility
- Daily traffic counts of 90,000+ cars
- Pylon signage and billboard income
- Robust infrastructure with 3-phase power, ideal for heavy machinery and equipment
- Multiple overhead doors for convenient loading/unloading: two measuring 8 x 8', two at 10 x 10', and one 8 x 10' door
- Advanced safety features, including a comprehensive sprinkler system and a security setup with key fob entry, to ensure the protection of assets and personnel