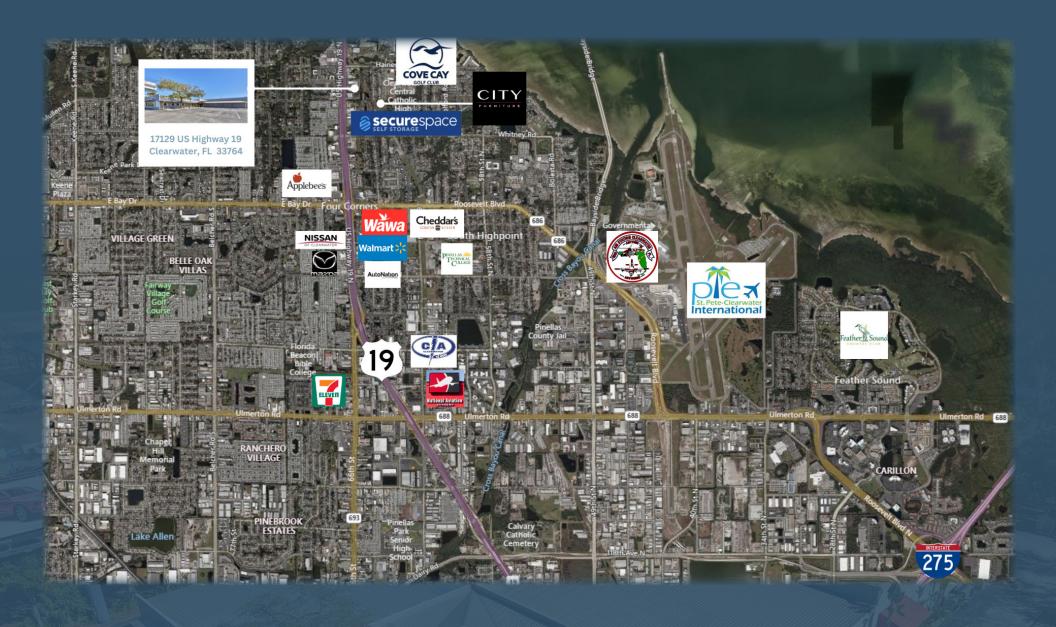

#### **PROPERTY OVERVIEW**

This multi-functional industrial showroom-warehouse is located in the heart of Pinellas County with easy access to the surrounding Hillsborough, Sarasota, and Pasco Counties in the thriving Tampa Bay MSA. The site has outstanding visibility from US Highway 19, a high-traffic roadway with over 90,000 cars passing by the site's pylon signage and billboard daily. There is approximately 218+ feet of direct highway frontage.

Key features of the building include:

- Extensive direct highway frontage of 218 feet, providing high visibility
- Daily traffic counts of 90,000+ cars
- Pylon signage and billboard income
- Robust infrastructure with 3-phase power, ideal for heavy machinery and equipment
- Multiple overhead doors for convenient loading/unloading: two measuring 8 x 8', two at 10 x 10', and one 8 x 10' door
- Advanced safety features, including a comprehensive sprinkler system and a security setup with key fob entry, to ensure the protection of assets and personnel