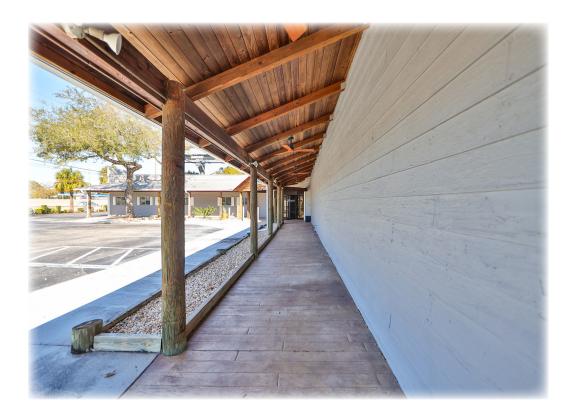

The showroom/production area has 9 high-end glassed private offices, large conference room, open showroom/bullpen area, server room, and a nice upscale employee lounge/kitchen area with built in cabinetry. There are also men's and women's multi-stall bathrooms. Ceiling heights are 10' to 10'11'±.

The warehouse portion of the building has ceiling heights from 17' to 23' $\pm$  accommodating a wide range of industrial and storage requirements. There is 3 phase power, multiple overhead doors for convenient loading and unloading: two measuring 8 x 8 feet, two at 10 x 10 feet, and one 8 x 10-foot door.