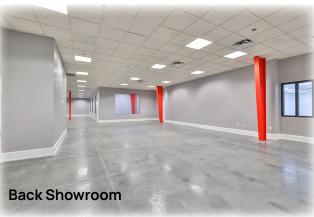

The showroom/production area has 9 high-end glassed private offices, large conference room, open showroom/bullpen area, server room, and a nice upscale employee lounge/kitchen area with built in cabinetry. There are also men's and women's multi-stall bathrooms. Ceiling heights are 10' to 10'11'±.