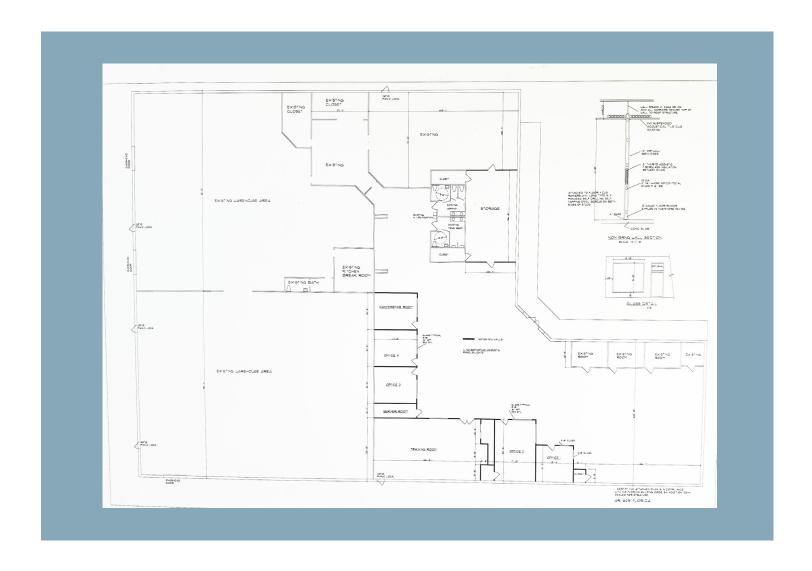

# **FLOOR PLAN**

The showroom/production area has 9 high-end glassed private offices, large conference room, open showroom/bullpen area, server room, and a nice upscale employee lounge/kitchen area with built in cabinetry. There are also men's and women's multi-stall bathrooms. Ceiling heights are 10' to 10'11'±.

The warehouse portion of the building has ceiling heights from 17' to 23' $\pm$  accommodating a wide range of industrial and storage requirements. There is 3 phase power, multiple overhead doors for convenient loading and unloading: two measuring 8 x 8 feet, two at 10 x 10 feet, and one 8 x 10-foot door.