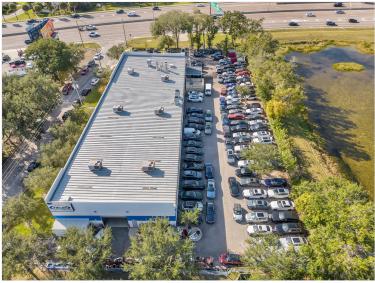

#### **SNAPSHOT**

**Building Size:** 16,756 SF

Land Units: 74,558 (1.71 AC)

C-2 Un-Incorporated Orange County Zoning:

Exterior: Tilt-wall concrete (Lamm & Company Construction)

73' x 217' Footprint:

2008 Year Built:

### **AUTO COLLISION CENTER**

4429 N John Young Parkway, Orlando, FL 32804