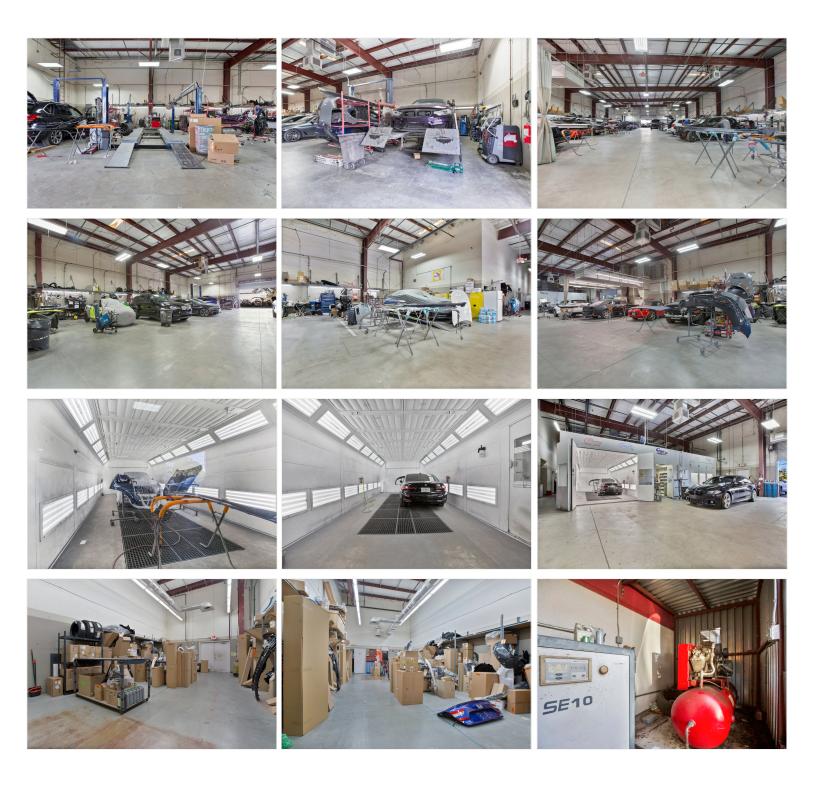

#### **PROPERTY HIGHLIGHTS**

- > John Young Parkway exposure/access
- > Orange Blossom Trail access with private easement
- > Two access curb cuts
- > Storm traps with off-site retention
- > OUC water and sewer
- > Fully-fenced
- > Lift station
- > 1,000 lb propane tanks
- > Two motorized grade level doors (16'W x 12'H)
- > 16' clear height
- > Fully air-conditioned building
- > 24 auto bays inside plus additional detail bay
- > Two Saico Discovery spray booth/mixing/control areas with roof draft ventilation (booths negotiable)
- > Existing tenant on two year lease (see broker for details)