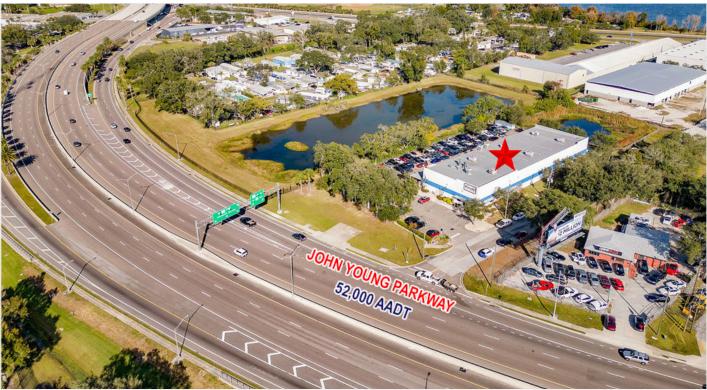

### **AUTO COLLISION CENTER**

4429 N John Young Parkway, Orlando, FL 32804

#### **PROPERTY HIGHLIGHTS**

- > John Young Parkway exposure/access
- > Orange Blossom Trail access with private easement
- > Two access curb cuts
- > Storm traps with off-site retention
- > OUC water and sewer
- > Fully-fenced
- > Lift station
- > 1,000 lb propane tanks
- > Two motorized grade level doors (16'W x 12'H)
- > 16' clear height
- > Fully air-conditioned building
- > 24 auto bays inside plus additional detail bay
- > Two Saico Discovery spray booth/mixing/control areas with roof draft ventilation (booths negotiable)
- > Existing tenant on two year lease (see broker for details)