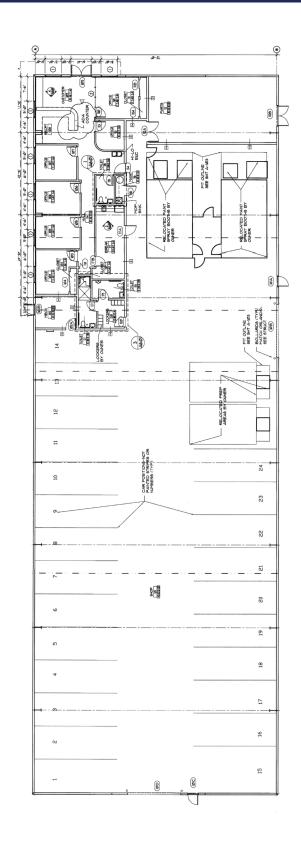

Parkway exposure/access
- > Orange Blossom Trail access with private easement
- > Two access curb cuts
- > Storm traps with off-site retention
- > OUC water and sewer
- > Fully-fenced
- > Lift station
- > 1,000 lb propane tanks
- > Two motorized grade level doors (16'W x 12'H)
- > 16' clear height
- > Fully air-conditioned building
- > 24 auto bays inside plus additional detail bay
- > Two Saico Discovery spray booth/mixing/control areas with roof draft ventilation (booths negotiable)
- > Existing tenant on two year lease (see broker for details)













Clark Brandt | 407.373.6827 | clark@bywater.com





Clark Brandt | 407.373.6827 | clark@bywater.com









Clark Brandt | 407.373.6827 | clark@bywater.com







Clark Brandt | 407.373.6827 | clark@bywater.com

#### **FLOORPLAN**





Clark Brandt | 407.373.6827 | clark@bywater.com

### **SURVEY**



**JOHN YOUNG PARKWAY** 



Clark Brandt | 407.373.6827 | clark@bywater.com