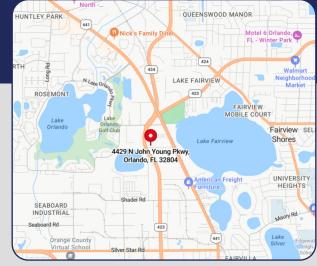

ior: Tilt-wall concrete (Lamm & Company Construction)

73' x 217' Footprint:

2008 Year Built:

Roof: Standing seam/single slope

Parking: 34 spaces with rear outside storage

Office Area: 2,128 SF (six offices, three bathrooms, breakroom,

locker room)

Parts Room: 780 SF (20' x 39')

Power: 800A/3PH/208V/4 panels

Fire: Sprinklered Class II and III - GPM 1750/2-hour

duration, two on-site fire hydrants

HVAC: Six - 8.5 ton rooftop units with 14" insulated curbs

| 2023 DEMOGRAPHICS | 3-MILES  | 5-MILES  | 10-MILES |
|-------------------|----------|----------|----------|
| Population        | 83,153   | 240,734  | 878,815  |
| Households        | 36,494   | 94,936   | 344,867  |
| Average HH Income | \$74,914 | \$79,669 | \$82,603 |
| Median Age        | 37.6     | 38.4     | 38.7     |



**Clark Brandt** D 407.373.6827 C 407.497.3910 clark@bywater.com



### **AUTO COLLISION CENTER**

4429 N John Young Parkway, Orlando, FL 32804







#### **PROPERTY HIGHLIGHTS**

- > John Young Parkway exposure/access
- > Orange Blossom Trail access with private easement
- > Two access curb cuts
- > Storm traps with off-site retention
- > OUC water and sewer
- > Fully-fenced
- > Lift station
- > 1,000 lb propane tanks
- > Two motorized grade level doors (16'W x 12'H)
- > 16' clear height
- > Fully air-conditioned building
- > 24 auto bays inside plus additional detail bay
- > Two Saico Discovery spray booth/mixing/control areas with roof draft ventilation (booths negotiable)
- > Existing tenant on two year lease (see broker for details)













Clark Brandt | 407.373.6827 | clark@