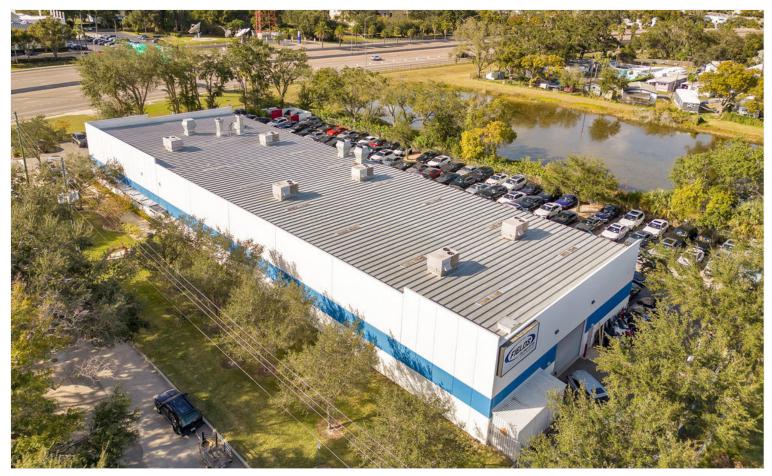

#### **SNAPSHOT**

**Building Size:** 16,756 SF

Land Units: 74,558 (1.71 AC)

C-2 Un-Incorporated Orange County Zoning:

Exterior: Tilt-wall concrete (Lamm & Company Construction)

73' x 217' Footprint:

2008 Year Built:

### **AUTO COLLISION CENTER**

4429 N John Young Parkway, Orlando, FL 32804