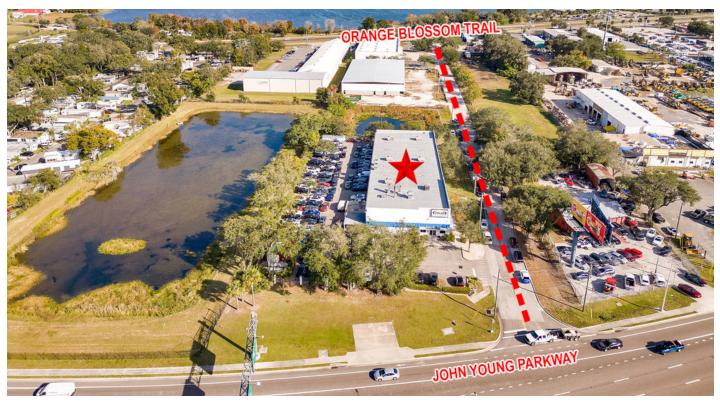

### **AUTO COLLISION CENTER**

4429 N John Young Parkway, Orlando, FL 32804

#### **PROPERTY HIGHLIGHTS**

- > John Young Parkway exposure/access
- > Orange Blossom Trail access with private easement
- > Two access curb cuts
- > Storm traps with off-site retention
- > OUC water and sewer
- > Fully-fenced
- > Lift station
- > 1,000 lb propane tanks
- > Two motorized grade level doors (16'W x 12'H)
- > 16' clear height
- > Fully air-conditioned building
- > 24 auto bays inside plus additional detail bay
- > Two Saico Discovery spray booth/mixing/control areas with roof draft ventilation (booths negotiable)
- > Existing tenant on two year lease (see broker for details)