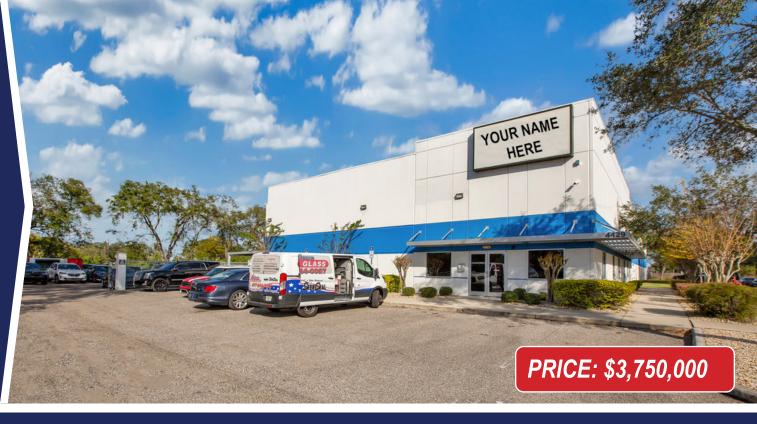

### **AUTO COLLISION CENTER**

4429 N John Young Parkway, Orlando, FL 32804

#### **PROPERTY HIGHLIGHTS**

- > John Young Parkway exposure/access
- > Orange Blossom Trail access with private easement
- > Two access curb cuts
- > Storm traps with off-site retention
- > OUC water and sewer
- > Fully-fenced
- > Lift station
- > 1,000 lb propane tanks
- > Two motorized grade level doors (16'W x 12'H)
- > 16' clear height
- > Fully air-conditioned building
- > 24 auto bays inside plus additional detail bay
- > Two Saico Discovery spray booth/mixing/control areas with roof draft ventilation (booths negotiable)
- > Existing tenant on two year lease (see broker for details)