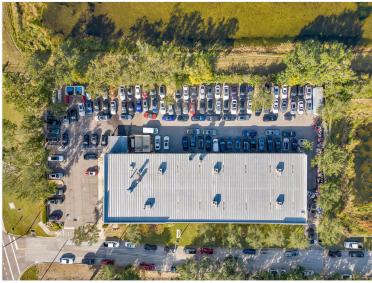

### **AUTO COLLISION CENTER**

4429 N John Young Parkway, Orlando, FL 32804

#### **PROPERTY HIGHLIGHTS**

- > John Young Parkway exposure/access
- > Orange Blossom Trail access with private easement
- > Two access curb cuts
- > Storm traps with off-site retention
- > OUC water and sewer
- > Fully-fenced
- > Lift station
- > 1,000 lb propane tanks
- > Two motorized grade level doors (16'W x 12'H)
- > 16' clear height
- > Fully air-conditioned building
- > 24 auto bays inside plus additional detail bay
- > Two Saico Discovery spray booth/mixing/control areas with roof draft ventilation (booths negotiable)
- > Existing tenant on two year lease (see broker for details)