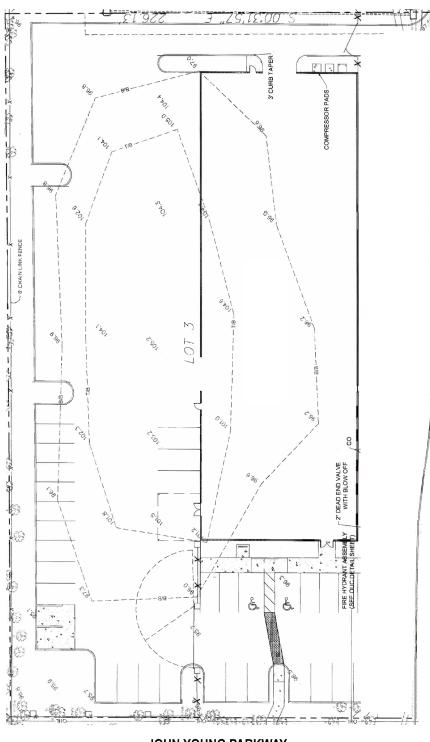

easement
- > Two access curb cuts
- > Storm traps with off-site retention
- > OUC water and sewer
- > Fully-fenced
- > Lift station
- > 1,000 lb propane tanks
- > Two motorized grade level doors (16'W x 12'H)
- > 16' clear height
- > Fully air-conditioned building
- > 24 auto bays inside plus additional detail bay
- > Two Saico Discovery spray booth/mixing/control areas with roof draft ventilation (booths negotiable)
- > Existing tenant on two year lease (see broker for details)













Clark Brandt | 407.373.6827 | clark@bywater.com





Clark Brandt | 407.373.6827 | clark@bywater.com









Clark Brandt | 407.373.6827 | clark@bywater.com







Clark Brandt | 407.373.6827 | clark@bywater.com

#### **FLOORPLAN**





Clark Brandt | 407.373.6827 | clark@bywater.com

### **SURVEY**



**JOHN YOUNG PARKWAY** 



Clark Brandt | 407.373.6827 | clark@bywater.com