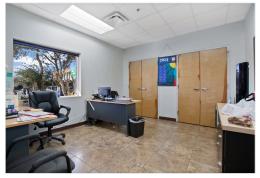

Roof: Standing seam/single slope

Parking: 34 spaces with rear outside storage

Office Area: 2,128 SF (six offices, three bathrooms, breakroom,

locker room)

Parts Room: 780 SF (20' x 39')

Power: 800A/3PH/208V/4 panels