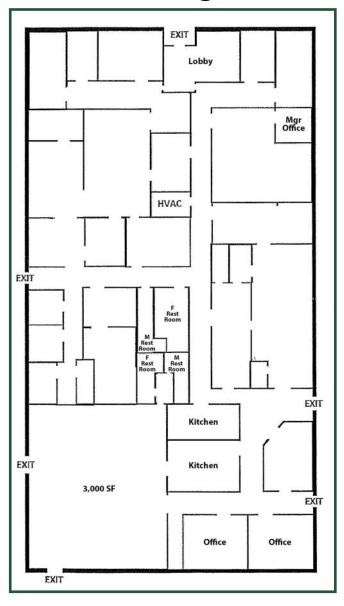

kwyTraffic: 19,600 vehicles per dayTaxes: \$19,529.28 (2022 est.)

Parking: Building A: 58 spaces (2 handicap)

Building B: 61 spaces (2 handicap)

Location: Neighbors include Loosiers Furniture Express, Academy Sports, and Builder's

First Source.

**Notes:** • Building A is vacant.

• Building B is occupied by Courageous Home Care. Call Agent for financial information. Owner will lease his space until he closes his company within the next 2 years. Or Owner will relocate if a buyer requests for him to vacate.

**REDUCED PRICE: \$1,880,000** 

Sale Price: \$2,185,000

FOR MORE INFORMATION CONTACT

**Trip Wilhoit, CCIM, ALC** 478-746-9421 (O) 478-960-4080 (C) trip@fickling.com

1667 Eisenhower Parkway, Buildings A & B Macon, GA 31206



#### Floor Plans

# **Building A**

# **Building B**





\*All measurements and all calculations of area may not be to scale and are not guaranteed.

FOR MORE INFORMATION CONTACT **Trip Wilhoit, CCIM, ALC** 478-746-9421 (O) 478-960-4080 (C) trip@fickling.com

1667 Eisenhower Parkway, Buildings A & B Macon, GA 31206



#### **Photos**



**Building A Front** 



**Building A Side with Roll-Up Door** 



**Building B Front** 



**Building B Reception** 

FOR MORE INFORMATION CONTACT

**Trip Wilhoit, CCIM, ALC** 478-746-9421 (O) 478-960-4080 (C) trip@fickling.com

1667 Eisenhower Parkway, Buildings A & B Macon, GA 31206



#### **Photos**



**Building B Office** 



**Building B Group Office** 



**Building B Hallway** 



**Building B Conference Room** 



**Building B Break Room/Kitchen** 

FOR MORE INFORMATION CONTACT

**Trip Wilhoit, CCI