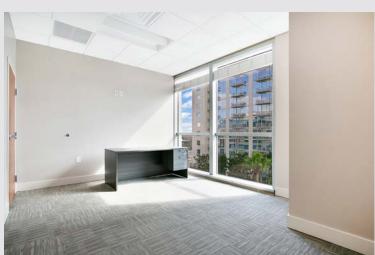

#### **PROPERTY FEATURES**

- Conference Room overlooking Lake Eola
- Break Room
- Open Workspace
- Executive Offices with floor to ceiling windows
- On-site retail, restaurants, and 12 cinema theater
- 24/7 HVAC & Security

# **FOR SALE**

**Unit 1420S** 

**Plaza South Tower** 

Size: 3,447 SSF

Type: Class A Office

Price: \$785,000

- Conference Room overlooking Lake Eola
- Break Room
- Open Workspace
- Executive Offices with floor to ceiling windows
- On-site retail, restaurants, and 12 cinema theater
- 24/7 HVAC & Security