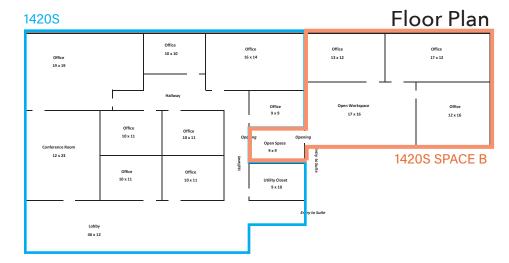

# THE PLAZA CONDO

**LOCATED IN THE HEART OF DOWNTOWN** 

SUITE 1420S 3,447 SSF AVAILABLE FOR SALE

| SUITE | SSF   |
|-------|-------|
| 1420S | 3,447 |

# **FOR SALE**

**Unit 1420S** 

**Plaza South Tower** 

Size: 3,447 SSF

Type: Class A Office

Price: \$785,000

- Conference Room overlooking Lake Eola
- Break Room
- Open Workspace
- Executive Offices with floor to ceiling windows
- On-site retail, restaurants, and 12 cinema theater
- 24/7 HVAC & Security