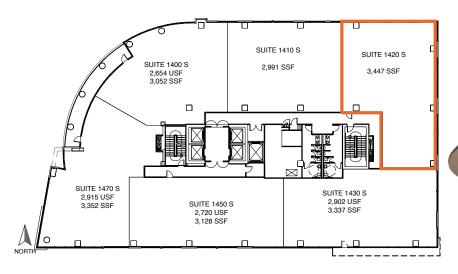

# THE PLAZA CONDO

**LOCATED IN THE HEART OF DOWNTOWN** 

SUITE 1420S 3,447 SSF AVAILABLE FOR SALE

| SUITE | SSF   |
|-------|-------|
| 1420S | 3,447 |

# **FOR SALE**

**Unit 1420S** 

**Plaza South Tower** 

Size: 3,447 SSF

Type: Class A Office

Price: \$785,000

- Conference Room overlooking Lake Eola
- Break Room
- Open Workspace
- Executive Offices with floor to ceiling windows
- On-site retail, restaurants, and 12 cinema theater
- 24/7 HVAC & Security