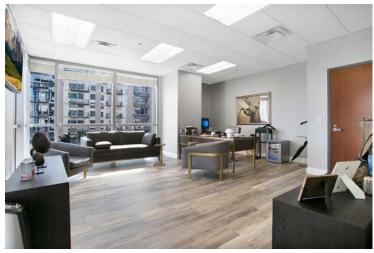

#### **PROPERTY FEATURES**

- Conference Room overlooking Lake Eola
- Break Room
- Open Workspace
- Executive Offices with floor to ceiling windows
- On-site retail, restaurants, and 12 cinema theater
- 24/7 HVAC & Security

# **FOR SALE**

**Unit 1420S** 

**Plaza South Tower** 

Size: 3,447 SSF

Type: Class A Office

Price: \$785,000

- Conference Room overlooking Lake Eola
- Break Room
- Open Workspace
- Executive Offices with floor to ceiling windows
- On-site retail, restaurants, and 12 cinema theater
- 24/7 HVAC & Security