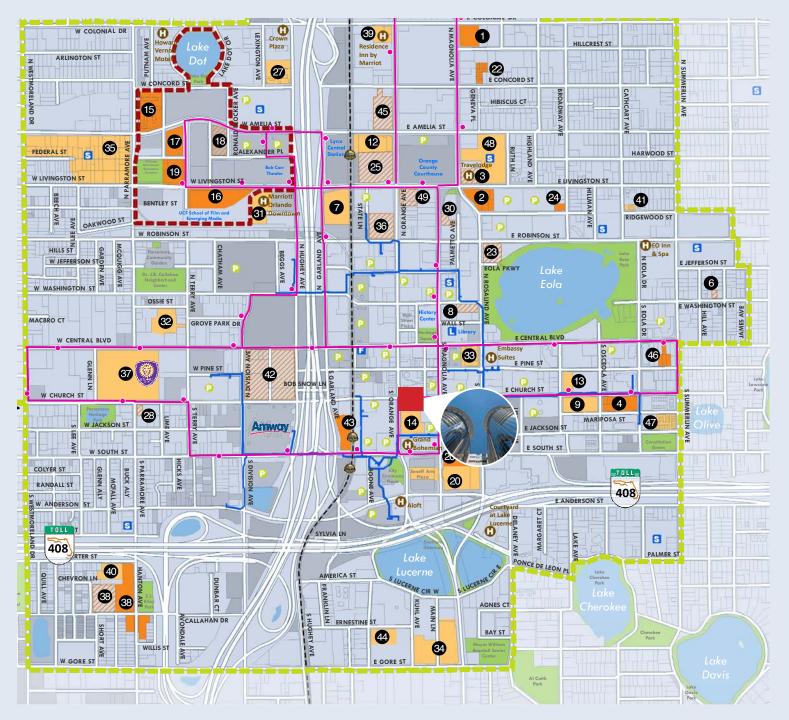

### Planned and Recently Competed Projects

- 1. 107 Hillcrest
- 2. 333 North Rosalind
- 3. 409 North Magnolia
- 4. 520 East
- 5. 800 North Orange
- 6. 811 East Washington
- 7. Ace Café
- 8. Cambria Suites Hotel
- 9. Camden Thornton Park
- 10. Camping World Stadium
- 11. Camden North Quarter
- 12. Central Station

- 13. Citi Tower
- 14. Citrus Center Improvements
- Creative Village Amelia
   Court
- Creative Village Dr. Phillips Academic Commons
- 17. Creative Village Parcel M Apartments
- Creative Village Parcel U Apartments
- 19. Citi Tower

- 20. Citrus Center Improvements
- 21. Creative Village Amelia Court
- 22. Creative Village Dr. Phillips
  Academic Commons
- Creative Village Parcel M Apartments
- 24. Creative Village Parcel U Apartments
- 25. Citi Tower
- 26. Citrus Center

Improvements

- 27. Creative Village Amelia Court
- 28. Creative Village Dr. Phillips Academic Commons
- 29. Creative Village Parcel M Apartments
- 30. Creative Village Parcel U Apartments