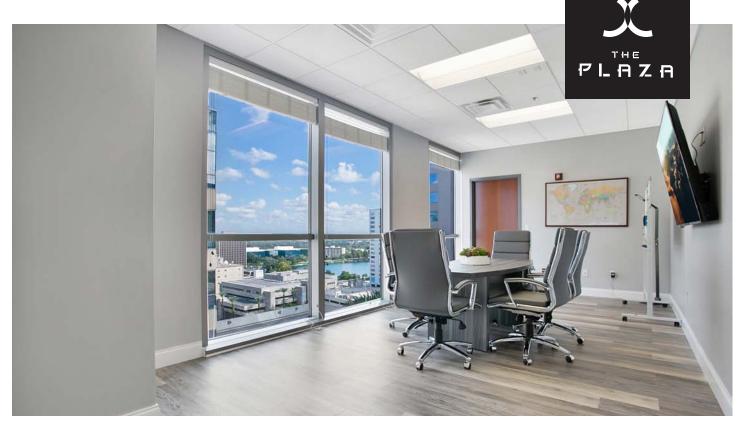

#### **PROPERTY FEATURES**

- Conference Room overlooking Lake Eola
- Break Room
- Open Workspace
- Executive Offices with floor to ceiling windows
- On-site retail, restaurants, and 12 cinema theater
- 24/7 HVAC & Security

# **FOR SALE**

**Unit 1420S** 

**Plaza South Tower** 

Size: 3,447 SSF

Type: Class A Office

Price: \$785,000

- Conference Room overlooking Lake Eola
- Break Room
- Open Workspace
- Executive Offices with floor to ceiling windows
- On-site retail, restaurants, and 12 cinema theater
- 24/7 HVAC & Security