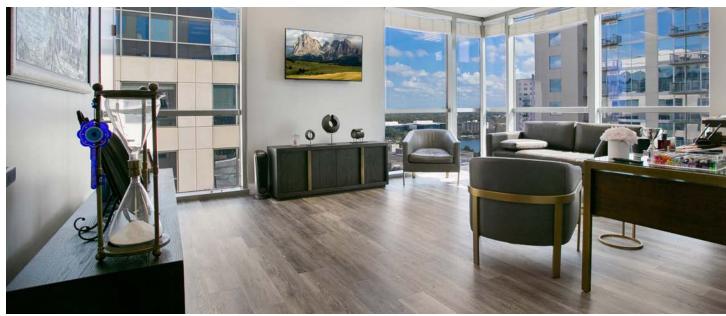

#### **PROPERTY FEATURES**

- Conference Room overlooking Lake Eola
- Break Room
- Open Workspace
- Executive Offices with floor to ceiling windows
- On-site retail, restaurants, and 12 cinema theater
- 24/7 HVAC & Security

# **FOR SALE**

**Unit 1420S** 

**Plaza South Tower** 

Size: 3,447 SSF

Type: Class A Office

Price: \$785,000

- Conference Room overlooking Lake Eola
- Break Room
- Open Workspace
- Executive Offices with floor to ceiling windows
- On-site retail, restaurants, and 12 cinema theater
- 24/7 HVAC & Security