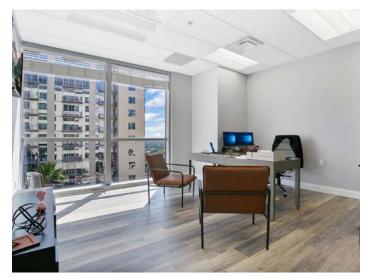

#### **PROPERTY FEATURES**

- Conference Room overlooking Lake Eola
- Break Room
- Open Workspace
- Executive Offices with floor to ceiling windows
- On-site retail, restaurants, and 12 cinema theater
- 24/7 HVAC & Security

# **FOR SALE**

**Unit 1420S** 

**Plaza South Tower** 

Size: 3,447 SSF

Type: Class A Office

Price: \$785,000

- Conference Room overlooking Lake Eola
- Break Room
- Open Workspace
- Executive Offices with floor to ceiling windows
- On-site retail, restaurants, and 12 cinema theater
- 24/7 HVAC & Security