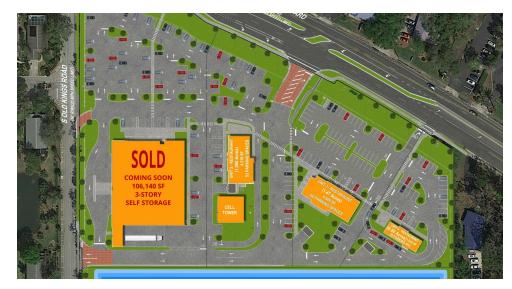

## **PROPERTY DESCRIPTION**

Ormond Central - Granada Boulevard sites available For Sale or Ground Lease.

Pad Ready Sites with Offsite Retention and Utilities completed. Located at the SEC of Granada Boulevard and Old Kings Road. Great visibility and exposure on Ormond Beach's busy business corridor. A few of the last remaining sites available on Granada Boulevard. 102,610 Total Daytime Population within a 5 mile radius. Approximately 3.4 miles to Interstate 95. Great location for Grocery, Discount Store, Fast Food, Restaurant, Financial Services, Offices, Retail, Insurance, and Medical Offices. Near a Publix anchored center, Walgreens, and CVS. 689+/- feet of frontage on Granada Boulevard. Westbound turn lane to be installed. Cell tower area not included included with Unit 2.

### PARCELS AVAILABLE FOR SALE OR GROUND LEASE:

Unit 1: (2.74+/- Acres) - SOLD - Coming Soon 106,140 SF 3-Story Self Storage

**Unit 2:** (1.066+/- Acres) Proposed Restaurant 4,316 SF - For Sale \$1,279,200 or Ground Lease \$95,940 Annually