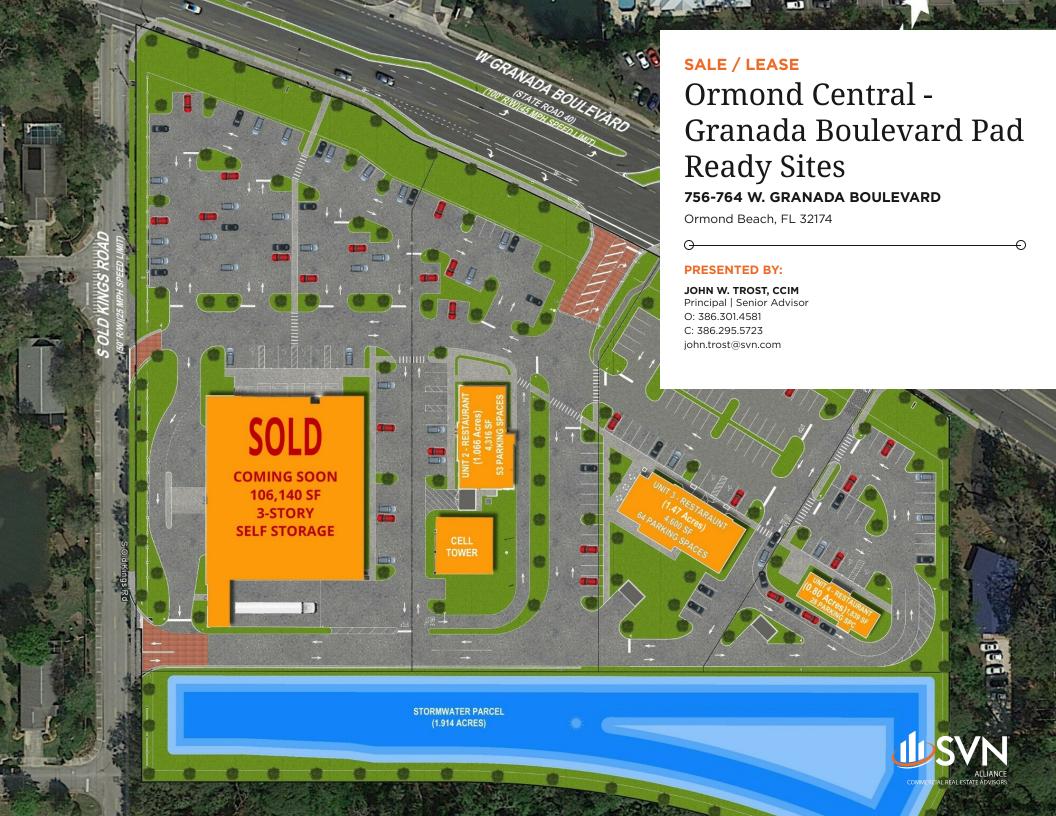

## **PROPERTY DESCRIPTION**

Ormond Central - Granada Boulevard sites available For Sale or Ground Lease.

Pad Ready Sites with Offsite Retention and Utilities completed. Located at the SEC of Granada Boulevard and Old Kings Road. Great visibility and exposure on Ormond Beach's busy business corridor. A few of the last remaining sites available on Granada Boulevard. 102,610 Total Daytime Population within a 5 mile radius. Approximately 3.4 miles to Interstate 95. Great location for Grocery, Discount Store, Fast Food, Restaurant, Financial Services, Offices, Retail, Insurance, and Medical Offices. Near a Publix anchored center, Walgreens, and CVS. 689+/- feet of frontage on Granada Boulevard. Westbound turn lane to be installed. Cell tower area not included included with Unit 2.

### PARCELS AVAILABLE FOR SALE OR GROUND LEASE:

Unit 1: (2.74+/- Acres) - SOLD - Coming Soon 106,140 SF 3-Story Self Storage

**Unit 2:** (1.066+/- Acres) Proposed Restaurant 4,316 SF - For Sale \$1,279,200 or Ground Lease \$95,940 Annually

**Unit 3:** (1.47+/- Acres) Proposed Restaurant/Bank 4,600 SF - For Sale \$1,764,000 or Ground Lease \$132,300 Annually

**Unit 4:** (0.80+/- Acres) Proposed Restaurant 1,839 SF - For Sale \$1,100,000 or Ground Lease \$82,500 Annually

## **LOCATION ADDRESS**

756-764 W. Granada Boulevard Ormond Beach, FL 32174

JOHN W. TROST, CCIM Principal | Senior Advisor O: 386.301.4581 | C: 386.295.5723 john.trost@svn.com