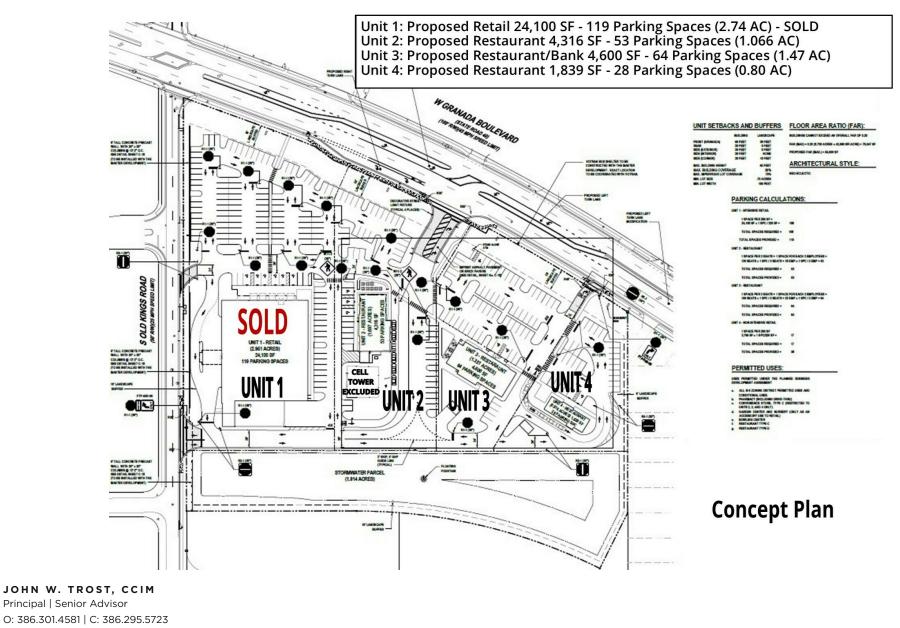

### PARCELS AVAILABLE FOR SALE OR GROUND LEASE:

Unit 1: (2.74+/- Acres) - SOLD - Coming Soon 106,140 SF 3-Story Self Storage

**Unit 2:** (1.066+/- Acres) Proposed Restaurant 4,316 SF - For Sale \$1,279,200 or Ground Lease \$95,940 Annually

**Unit 3:** (1.47+/- Acres) Proposed Restaurant/Bank 4,600 SF - For Sale \$1,764,000 or Ground Lease \$132,300 Annually

**Unit 4:** (0.80+/- Acres) Proposed Restaurant 1,839 SF - For Sale \$1,100,000 or Ground Lease \$82,500 Annually