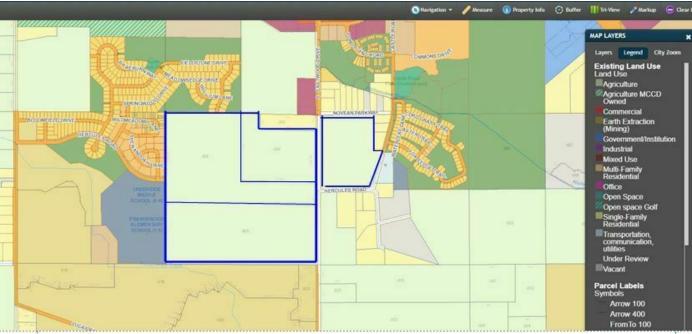

#### DEVELOPMENT LAND 184.88 ACRES

184.88 Acres along Route 47, just south of Route 14 in unincorporated Woodstock and north of I-90 Route 47 Interchange.

Currently zoned AG in McHenry County with daily traffic counts of 15,400 vpd. Approximately 30 AC of wetlands between the parcels.

153.85 acres on the west side of Route 47 with 1,311' frontage, ideal for commercial or residential development. Just west of this parcel is Woodstock's Prairiewood Elementary School and Creekside Middle School. Hercules Road can connect from the east side of Route 47 to the west side at the schools.

The remaining 31.03 acres are on northeast corner of Route 47 and Hercules Road, with 963' frontage.

Ideally located minutes from shopping in either Woodstock or Huntley (south of site) and just east of Northwestern Hospital.

Owner may be open to divisibility with pricing per acre to be determined.

| Specifications        |                              |  |  |
|-----------------------|------------------------------|--|--|
| Description:          | Residential / Retail Land    |  |  |
| Land Size:            | 184.88 Acres ( 8,053,372 SF) |  |  |
| Topography:           | Level                        |  |  |
| Environmental Status: | TBD                          |  |  |
| Utilities:            | nearby                       |  |  |
| Sewer/Water:          | nearby                       |  |  |
| Frontage Dimensions:  | 2,274'                       |  |  |
| Zoning:               | AG                           |  |  |
| Taxes:                | \$4,647.24 (2022)            |  |  |
| PIN #:                | 13-20-200-004,005,006        |  |  |
| ΓΙΙΝ π.               | 13-21-101-001                |  |  |