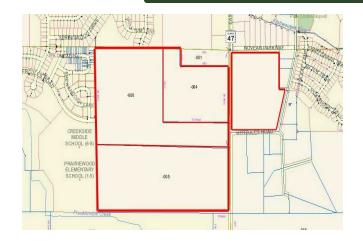

#### DEVELOPMENT LAND 184.88 ACRES

184.88 Acres along Route 47, just south of Route 14 in unincorporated Woodstock and north of I-90 Route 47 Interchange.

Currently zoned AG in McHenry County with daily traffic counts of 15,400 vpd. Approximately 30 AC of wetlands between the parcels.

153.85 acres on the west side of Route 47 with 1,311' frontage, ideal for commercial or residential development. Just west of this parcel is Woodstock's Prairiewood Elementary School and Creekside Middle School. Hercules Road can connect from the east side of Route 47 to the west side at the schools.

The remaining 31.03 acres are on northeast corner of Route 47 and Hercules Road, with 963' frontage.

Ideally located minutes from shopping in either Woodstock or Huntley (south of site) and just east of Northwestern Hospital.