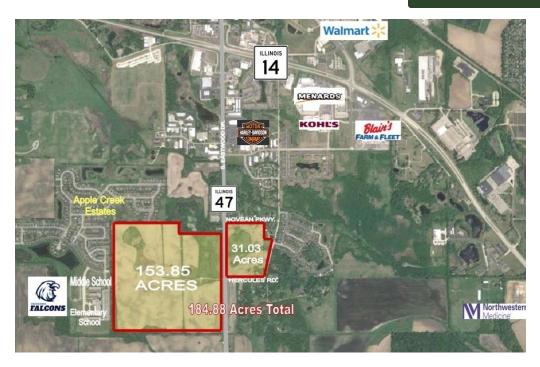

### **RESIDENTIAL / RETAIL LAND**

RESIDENTIAL / RETAIL LAND 184.88 ACRES

\$11,500,000

#### DEVELOPMENT LAND 184.88 ACRES

184.88 Acres along Route 47, just south of Route 14 in unincorporated Woodstock and north of I-90 Route 47 Interchange.

Currently zoned AG in McHenry County with daily traffic counts of 15,400 vpd. Approximately 30 AC of wetlands between the parcels.

153.85 acres on the west side of Route 47 with 1,311' frontage, ideal for commercial or residential development. Just west of this parcel is Woodstock's Prairiewood Elementary School and Creekside Middle School. Hercules Road can connect from the east side of Route 47 to the west side at the schools.

The remaining 31.03 acres are on northeast corner of Route 47 and Hercules Road, with 963' frontage.

Ideally located minutes from shopping in either Woodstock or Huntley (south of site) and just east of Northwestern Hospital.