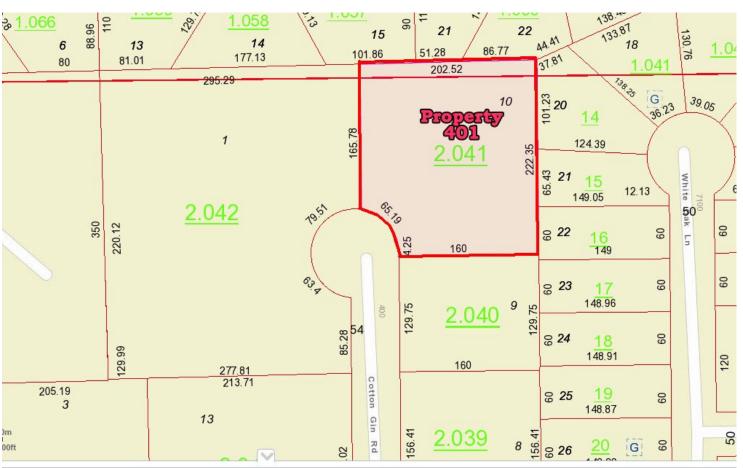

## COMMERCIAL REAL ESTATE

Sale Price: \$4.00/S.F.
 Land Size: ± 42,968 S.F.
 Zoning: O-1 (Office)

• Current Use: Vacant/Undeveloped Lot

• Visibility: Good

Possession: Immediate Listing Type: Exclusive