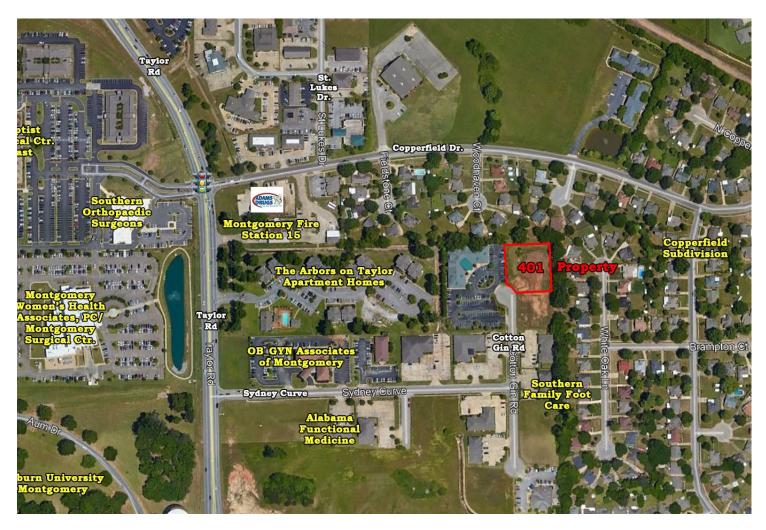

## COMMERCIAL REAL ESTATE

Sale Price: \$4.00/S.F.
 Land Size: ± 42,968 S.F.
 Zoning: O-1 (Office)

• Current Use: Vacant/Undeveloped Lot

• Visibility: Good

Possession: Immediate Listing Type: Exclusive

## PRICED TO SELL!

Excellent office lot located off Taylor Road across from Baptist Medical Center East. Perfect for medical, professional office uses or investment. Contact John Stanley, CCIM, for more information at (334) 271-2475.