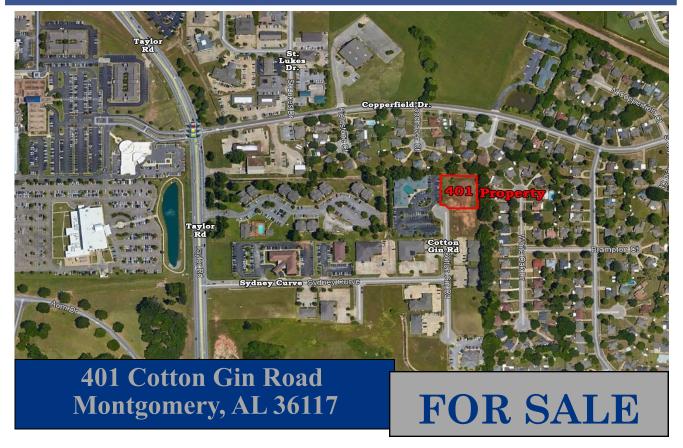

## COMMERCIAL REAL ESTATE

Sale Price: \$4.00/S.F.
 Land Size: ± 42,968 S.F.
 Zoning: O-1 (Office)

• Current Use: Vacant/Undeveloped Lot

• Visibility: Good

Possession: Immediate Listing Type: Exclusive

## PRICED TO SELL!

Excellent office lot located off Taylor Road across from Baptist Medical Center East. Perfect for medical, professional office uses or investment. Contact John Stanley, CCIM, for more information at (334) 271-2475.