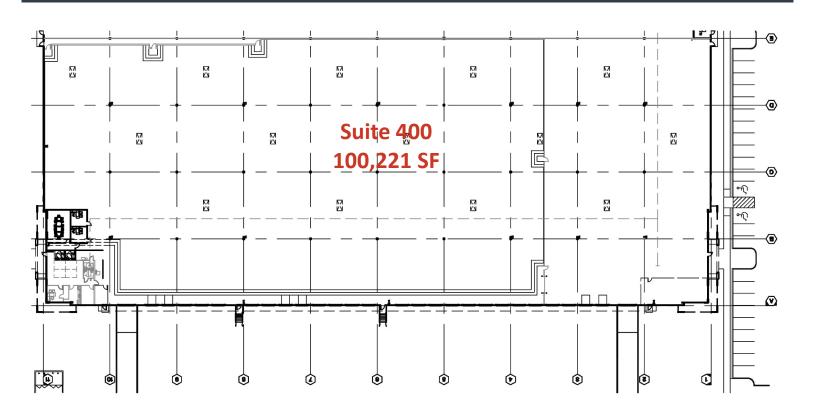

#### 100,221 Square Feet Available

# CLARION PARTNERS

Northwest Distribution Center – Building B

**BUILDING SIZE:** 

200,231 SF

**AVAILABLE:** 

100,221 SF (Divisible to 25,000 SF)

**OFFICE:** 

2,500 SF