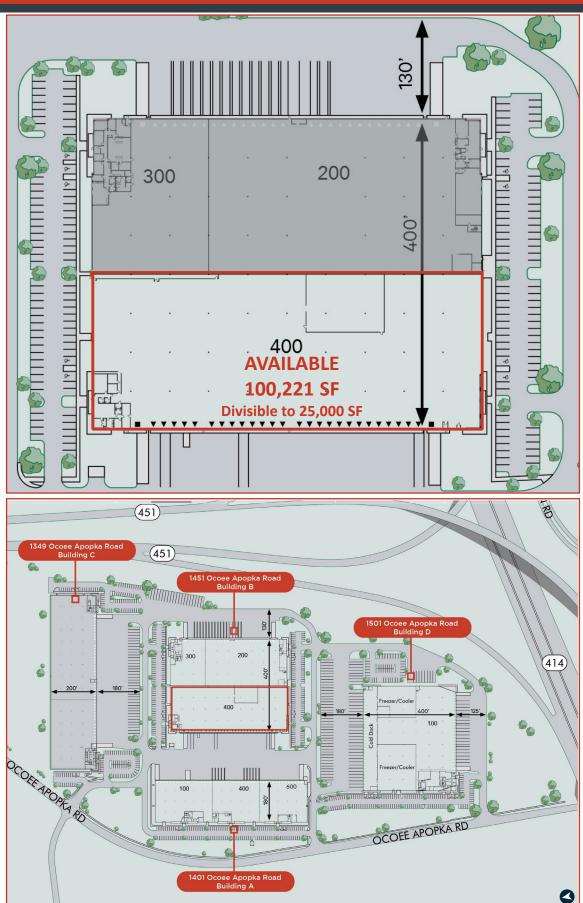

#### 100,221 Square Feet Available

# CLARION PARTNERS

Northwest Distribution Center – Building B

**BUILDING SIZE:** 

200,231 SF

**AVAILABLE:** 

100,221 SF (Divisible to 25,000 SF)

**OFFICE:** 

2,500 SF

**CLEAR HEIGHT:** 

32'

**DOCK DOORS:** 

Forty-four (44) 9' x 10'

FLOOR SLAB:

6" Slab, 4,000 PSI #3 Rebar @

18"

**DRIVE IN DOORS:** 

Three (3) 12' x 16'

LOAD:

Cross Dock

**COLUMN SPACING:** 

50' W x 50' D

POWER:

2,200 AMP, 277/480V 3-phase power, 4 wire to

building

**CLARION PARTNERS** 

www.clarionpartners.com

SPRINKLER SYSTEM:

**ESFR** 

TRUCK COURT:

130'

PARKING:

.87/1,000 SF