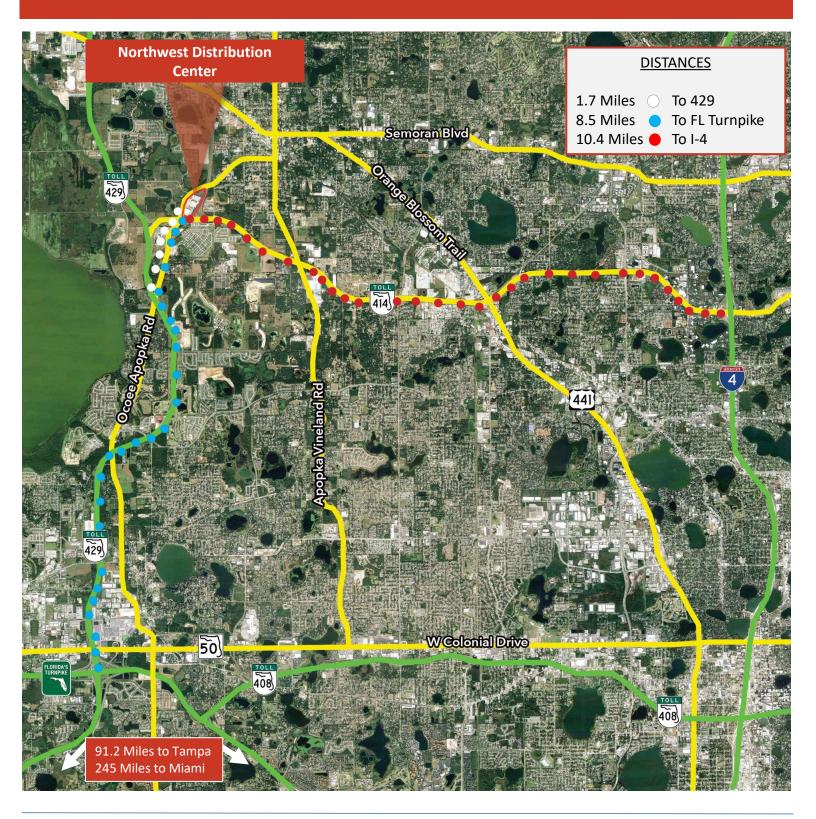

#### **PROJECT OVERVIEW**

Northwest Distribution Center is a 4 building 646,706 square feet Institutional Industrial Development located in Apopka, Florida. The project is located in the northwest submarket of Orlando just 8.5 miles north of the Florida Turnpike off of SR 429. With the recent completion of the last leg of the Western Beltway (SR 429) this project offers unparalleled access to the north (Daytona, Jacksonville, Charleston, and Savannah) as well to the south (Miami & Tampa). The project is professionally managed and institutionally owned.

#### **LOCATION AERIAL**