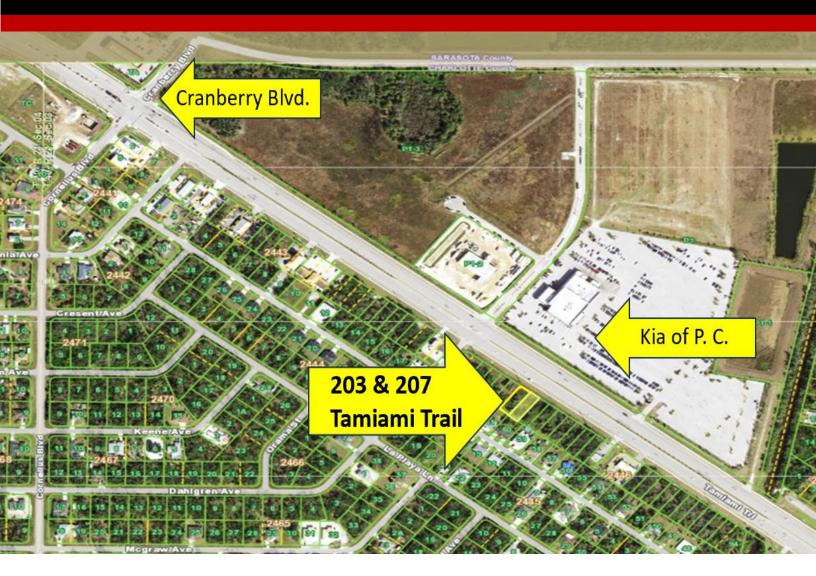

## Sale Price: \$205,000

Double-lot parcel (15,000 square feet) with 100' frontage Tamiami Trail directly across from Port Charlotte Kia. Property has potable water and a sewer force main and is zoned Commercial General. This location has great potential with over 50,000 CPD passing by. Don't miss your opportunity to be a part of the growing number of businesses on Tamiami Trail!

#### SITE SUMMARY

Double-lot parcel (15,000 square feet) with 100' frontage Tamiami Trail directly across from Port Charlotte Kia. Property has potable water and a sewer force main and is zoned Commercial General.

### **TRAFFIC VOLUME**

| Collection<br>Street | Cross Street         | Traffic Vol | Year | Mile Radius |
|----------------------|----------------------|-------------|------|-------------|
| Tamiami Trail        | Chamberlain<br>Blvd. | 31,000      | 2023 | 1 mi        |
| Tamiami Trail        | Murdock Circle       | 40,000      | 2023 | 3 mi        |
| Tamiami Trail        | Midway Blvd.         | 56,000      | 2023 | 5 mi        |