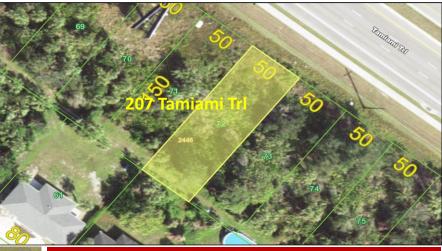

### AVAILABLE FOR SALE

7,500 SF per lot for a total of 15,000 SF land area (.34 A)

## Sale Price: \$205,000

Double-lot parcel (15,000 square feet) with 100' frontage Tamiami Trail directly across from Port Charlotte Kia. Property has potable water and a sewer force main and is zoned Commercial General. This location has great potential with over 50,000 CPD passing by. Don't miss your opportunity to be a part of the growing number of businesses on Tamiami Trail!

#### SITE SUMMARY

Double-lot parcel (15,000 square feet) with 100' frontage Tamiami Trail directly across from Port Charlotte Kia. Property has potable water and a sewer force main and is zoned Commercial General.