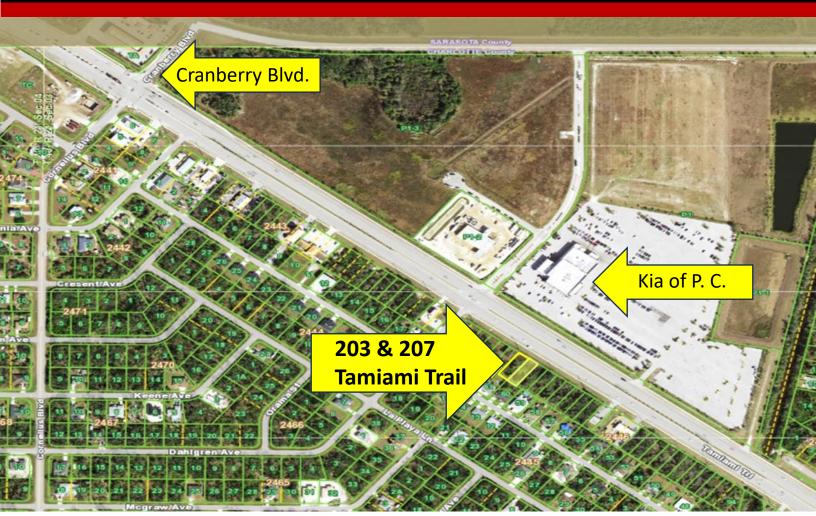

# 203 and 207 Tamiami Trail, Port Charlotte

## Sale Price: \$205,000

Double-lot parcel (15,000 square feet) with 100' frontage Tamiami Trail directly across from Port Charlotte Kia. Property has potable water and a sewer force main and is zoned Commercial General. This location has great potential with over 50,000 CPD passing by. Don't miss your opportunity to be a part of the growing number of businesses on Tamiami Trail!

#### SITE SUMMARY

Double-lot parcel (15,000 square feet) with 100' frontage Tamiami Trail directly across from Port Charlotte Kia. Property has potable water and a sewer force main and is zoned Commercial General.