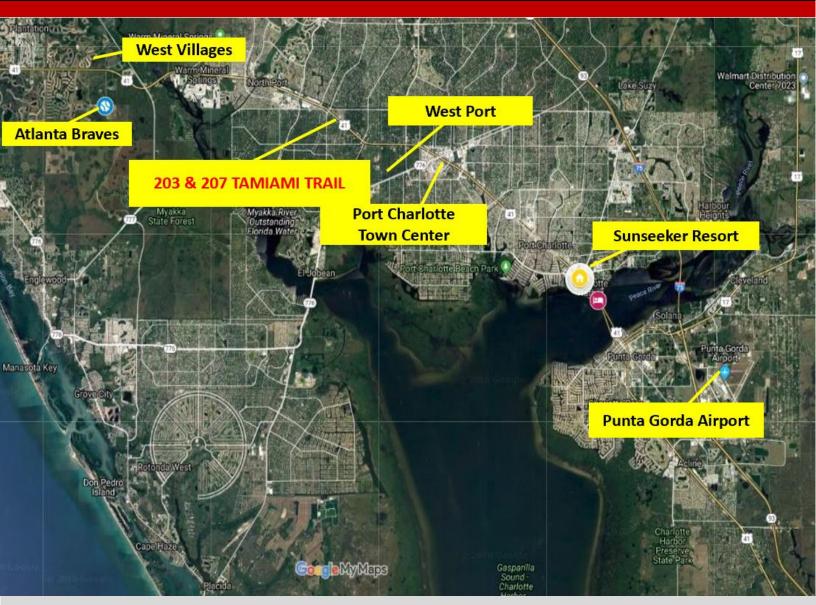

#### **AERIAL MAP**

The Port Charlotte Advantage:

Found along Florida's welcoming Gulf Coast, Port Charlotte is in Charlotte County and shares city borders with North Port and Punta Gorda. With a positive employment rate of 2.36%, Port Charlotte is a growing opportunity for the workforce. The Punta Gorda Interstate Airport Park, a 4,300-acre global opportunity, offers not only access but also large-scale site selection and flexibility.

The newly planned community of West Port has broken ground. Just minutes from the Port Charlotte Town Center, the master-planned community is creating excitement by developing 2,000 new homes and thousands of new commercial square footage.