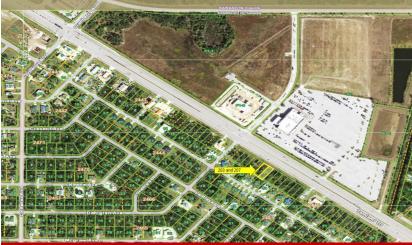

## Sale Price: \$205,000

Double-lot parcel (15,000 square feet) with 100' frontage Tamiami Trail directly across from Port Charlotte Kia. Property has potable water and a sewer force main and is zoned Commercial General. This location has great potential with over 50,000 CPD passing by. Don't miss your opportunity to be a part of the growing number of businesses on Tamiami Trail!

#### SITE SUMMARY

Double-lot parcel (15,000 square feet) with 100' frontage Tamiami Trail directly across from Port Charlotte Kia. Property has potable water and a sewer force main and is zoned Commercial General.