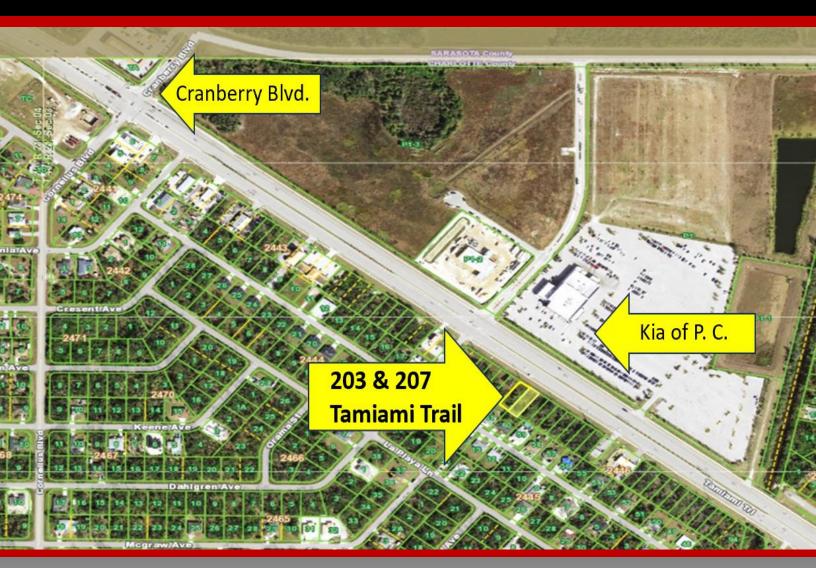

# \$205,000

203 and 207 Tamiami Trail Port Charlotte, Florida 33953

**Zoned CG** 

Howard J. Corr CCIM Managing Broker [D] 941.815.2129 [E] H.Corr@CorrAdvisors.com

**Heather Pack Commercial Associate** [O] 941-740-1215 [D] 941-237-8070 [E] H.Pack@CorrAdvisors.com

### AVAILABLE FOR SALE

7,500 SF per lot for a total of 15,000 SF land area (.34 A)

## Sale Price: \$205,000

Double-lot parcel (15,000 square feet) with 100' frontage Tamiami Trail directly across from Port Charlotte Kia. Property has potable water and a sewer force main and is zoned Commercial General. This location has great potential with over 50,000 CPD passing by. Don't miss your opportunity to be a part of the growing number of businesses on Tamiami Trail!