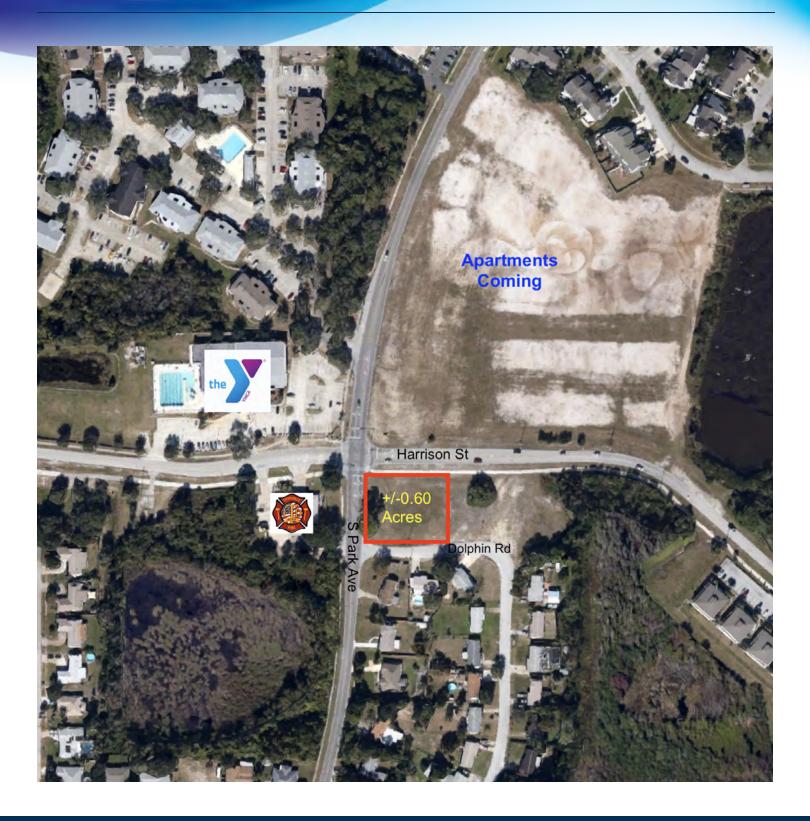

## **LOCATION MAP**

• 2125 Dolphin Rd Titusville, FL 32780

### **LOCATION OVERVIEW**

SE Corner of Harrison Street and S Park Ave