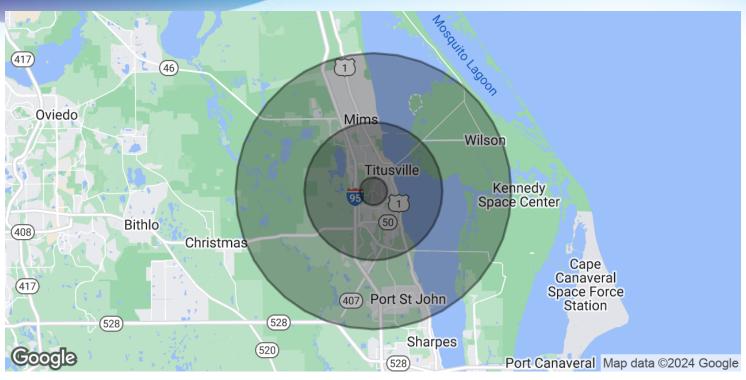

## **DEMOGRAPHICS MAP & REPORT**

• 2125 Dolphin Rd Titusville, FL 32780

| POPULATION           | I MILE    | 5 MILES   | 10 MILES  |
|----------------------|-----------|-----------|-----------|
| Total Population     | 5,987     | 53,619    | 90,458    |
| Average Age          | 45.6      | 46.3      | 46.2      |
| Average Age (Male)   | 42.5      | 46.1      | 45.8      |
| Average Age (Female) | 53.4      | 47.7      | 47.2      |
|                      |           |           |           |
| HOUSEHOLDS & INCOME  | I MILE    | 5 MILES   | 10 MILES  |
| Total Households     | 3,378     | 27,446    | 44,295    |
| # of Persons per HH  | 1.8       | 2.0       | 2.0       |
| Average HH Income    | \$46,090  | \$52,836  | \$59,226  |
| Average House Value  | \$142,003 | \$178,914 | \$188,685 |
| Average House value  | \$142,003 | \$1/8,914 | \$188,685 |

<sup>\*</sup> Demographic data derived from 2020 ACS - US Census