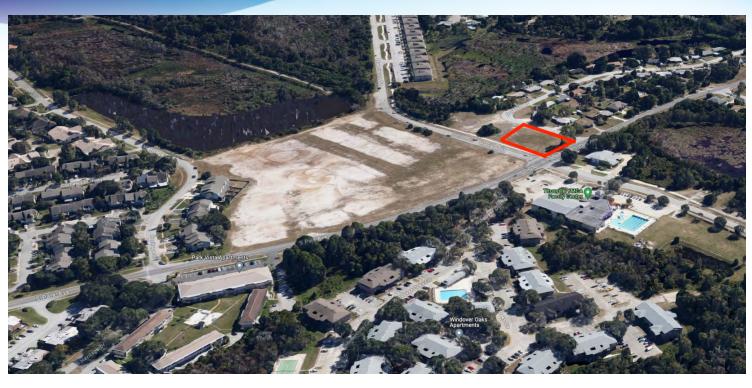

#### **PROPERTY OVERVIEW**

Fantastic opportunity to acquire  $\pm$ -0.60 acres at the SE lighted corner of Harrison St and S Park

Ave. Surrounded by high density R-3 zoned land. This parcel is zoned R1-B but has the possibility

to be re-zoned.

Traffic Counts:

Harrison St. - 6,400 AADT

S. Park Ave - 4.700 AAD

### **LOCATION OVERVIEW**

SE Corner of Harrison Street and S Park Ave