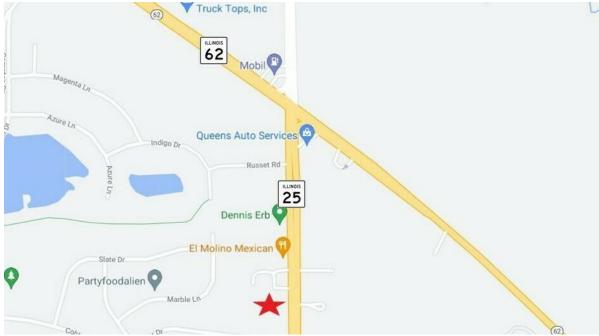

## 1.27 ACRES C-2 Zoning

1.27 Acres with 142' of frontage on busy Route 25, just south of Route 62 in Carpentersville. This parcel would be ideal for commercial development as it is near the intersection of Boulder Road and Route 25. C-2 Zoning. All utilities are nearby.