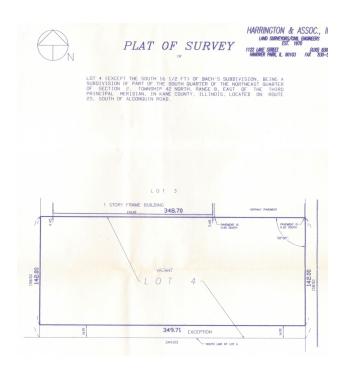

| Specifications        |                        |  |
|-----------------------|------------------------|--|
| Land Size:            | 1.27 Acres (55,321 SF) |  |
| Topography:           | Flat                   |  |
| Environmental Status: | TBD                    |  |
| Utilities:            | Nearby                 |  |
| Sewer/Water:          | City                   |  |
| Frontage Dimensions:  | 142' on Route 25       |  |
| Zoning:               | C2                     |  |
| Taxes:                | \$5,299.48 (2022)      |  |
| PIN #:                | 03-02-200-013          |  |
|                       |                        |  |