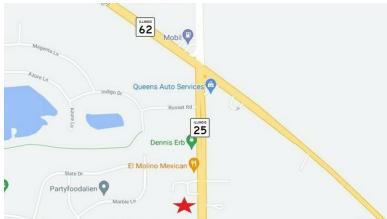

## 1.27 ACRES C-2 Zoning

1.27 Acres with 142' of frontage on busy Route 25, just south of Route 62 in Carpentersville. This parcel would be ideal for commercial development as it is near the intersection of Boulder Road and Route 25. C-2 Zoning. All utilities are nearby.

17,100 VPD on Route 25, and 22,800 VPD on Route 62.

| Demographics      | 1 Mile   | 3 Miles  | 5 Miles  |
|-------------------|----------|----------|----------|
| Total Population  | 19,003   | 88,955   | 178,522  |
| Average HH Income | \$73,489 | \$78,315 | \$90,424 |