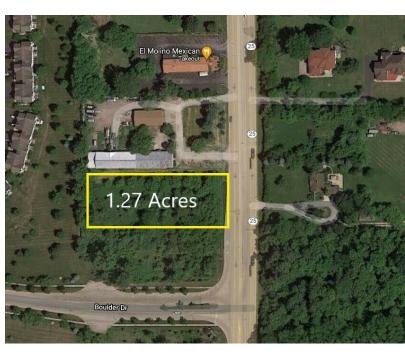

## 1.27 ACRES C-2 Zoning

1.27 Acres with 142' of frontage on busy Route 25, just south of Route 62 in Carpentersville. This parcel would be ideal for commercial development as it is near the intersection of Boulder Road and Route 25. C-2 Zoning. All utilities are nearby.

| Specifications        |                        |  |
|-----------------------|------------------------|--|
| Land Size:            | 1.27 Acres (55,321 SF) |  |
| Topography:           | Flat                   |  |
| Environmental Status: | TBD                    |  |
| Utilities:            | Nearby                 |  |
| Sewer/Water:          | City                   |  |
| Frontage Dimensions:  | 142' on Route 25       |  |
| Zoning:               | C2                     |  |
| Taxes:                | \$5,299.48 (2022)      |  |
| PIN #:                | 03-02-200-013          |  |
|                       |                        |  |