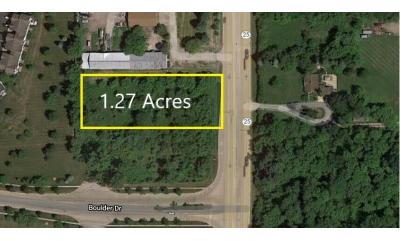

## 1.27 ACRES C-2 Zoning

1.27 Acres with 142' of frontage on busy Route 25, just south of Route 62 in Carpentersville. This parcel would be ideal for commercial development as it is near the intersection of Boulder Road and Route 25. C-2 Zoning. All utilities are nearby.

| Specifications        |                        |  |
|-----------------------|------------------------|--|
| Land Size:            | 1.27 Acres (55,321 SF) |  |
| Topography:           | Flat                   |  |
| Environmental Status: | TBD                    |  |
| Utilities:            | Nearby                 |  |
| Sewer/Water:          | City                   |  |
| Frontage Dimensions:  | 142' on Route 25       |  |
| Zoning:               | C2                     |  |
| Taxes:                | \$5,299.48 (2022)      |  |
| PIN #:                | 03-02-200-013          |  |
|                       |                        |  |