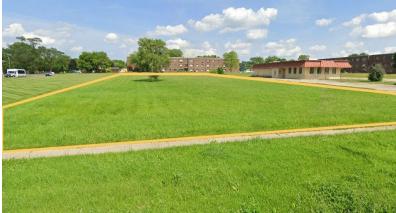

## **Route 47 Frontage Near County Courthouse:**

.85 Acre level lot with 98' of frontage on busy Seminary Avenue (Route 47) with 16,400 vehicles per day. Located just south of McHenry County Courthouse.

| Specifications        |                        |
|-----------------------|------------------------|
| Description:          | Commercial Land        |
| Land Size:            | 0.85 Acres (37,026 SF) |
| Topography:           | Level/Cleared          |
| Environmental Status: | TBD                    |
| Utilities:            | To Site                |
| Sewer/Water:          | To Site/Nearby         |
| Frontage Dimensions:  | 98' (Route 47)         |
| Zoning:               | B2 (General Business)  |
| Taxes:                | \$3,771.32 (2022)      |
| PIN #:                | 08-32-251-017          |