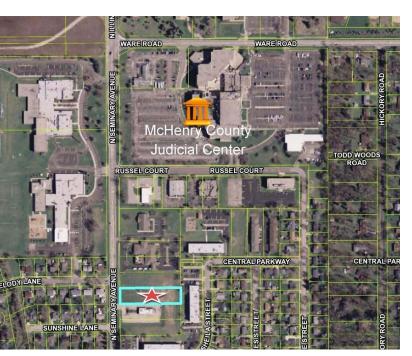

## **Route 47 Frontage Near County Courthouse:**

.85 Acre level lot with 98' of frontage on busy Seminary Avenue (Route 47) with 16,400 vehicles per day. Located just south of McHenry County Courthouse.