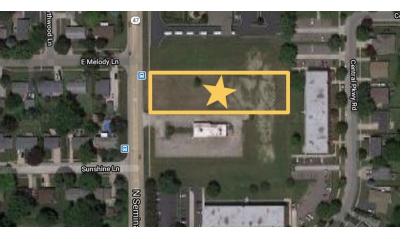

## **Route 47 Frontage Near County Courthouse:**

.85 Acre level lot with 98' of frontage on busy Seminary Avenue (Route 47) with 16,400 vehicles per day. Located just south of McHenry County Courthouse.

Multiple uses including retail, restaurant, professional office, medical or mixed use. Zoned B2 General Business District. \$4.58 psf.

16,400 VPD on Route 47.

| Demographics      | 1 Mile   | 3 Miles  | 5 Miles  |
|-------------------|----------|----------|----------|
| Total Population  | 8,391    | 24,516   | 33,743   |
| Average HH Income | \$66,087 | \$84,195 | \$87,544 |