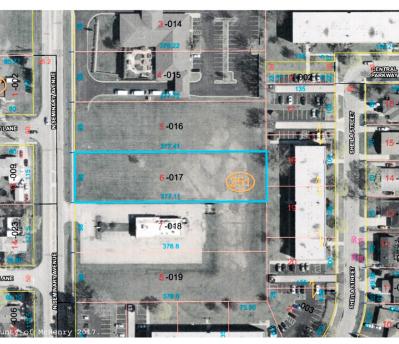

| Specifications        |                        |
|-----------------------|------------------------|
| Description:          | Commercial Land        |
| Land Size:            | 0.85 Acres (37,026 SF) |
| Topography:           | Level/Cleared          |
| Environmental Status: | TBD                    |
| Utilities:            | To Site                |
| Sewer/Water:          | To Site/Nearby         |
| Frontage Dimensions:  | 98' (Route 47)         |
| Zoning:               | B2 (General Business)  |
| Taxes:                | \$3,771.32 (2022)      |
| PIN #:                | 08-32-251-017          |