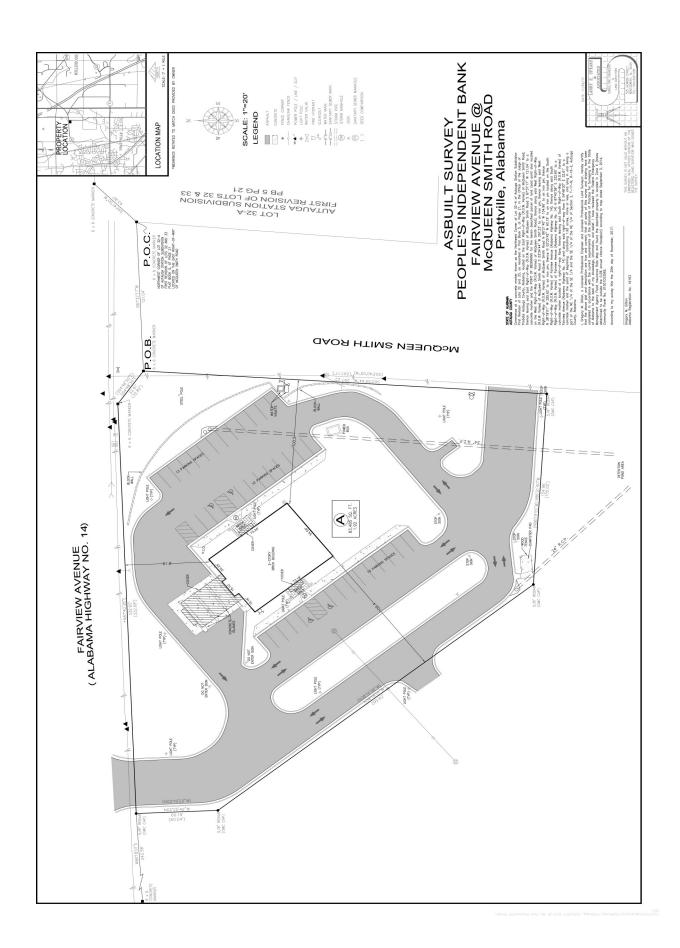

## PRICED TO SELL!

Former bank building with drive-thru located at the SW corner of McQueen Smith Road and Alabama Highway 14 East in Prattville, AL. Uses include bank, office and commercial. Zoned B-2 (General Business). Property in excellent condition and includes existing FF&E. SHOWN BY APPOINTMENT ONLY. Contact John Stanley, CCIM, for more information at (334) 271-2475.