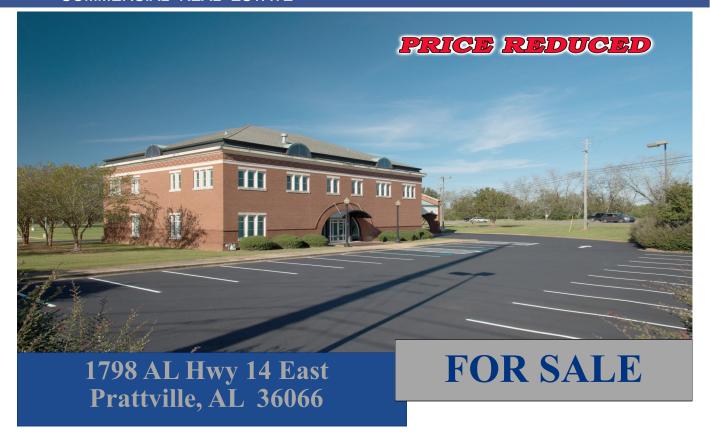

## COMMERCIAL REAL ESTATE

Sale Price: \$995,000.00
 Lot Size: + 1.92 Ac.

• Building Size:  $\pm 4,000$  S.F. - Lower Floor

<u>+ 4,000 S.F. - Upper Floor</u>

 $\pm$  8,000 S.F. - Total

Zoning: B-2 (General Business)
 Best Use: Bank/Office/Commercial

## PRICED TO SELL!

Former bank building with drive-thru located at the SW corner of McQueen Smith Road and Alabama Highway 14 East in Prattville, AL. Uses include bank, office and commercial. Zoned B-2 (General Business). Property in excellent condition and includes existing FF&E. SHOWN BY APPOINTMENT ONLY. Contact John Stanley, CCIM, for more information at (334) 271-2475.