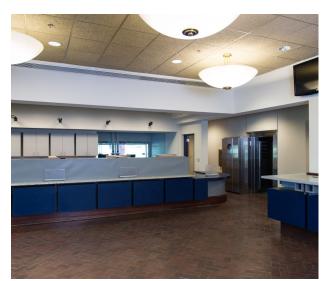

## PRICED TO SELL!

Former bank building with drive-thru located at the SW corner of McQueen Smith Road and Alabama Highway 14 East in Prattville, AL. Uses include bank, office and commercial. Zoned B-2 (General Business). Property in excellent condition and includes existing FF&E. SHOWN BY APPOINTMENT ONLY. Contact John Stanley, CCIM, for more information at (334) 271-2475.