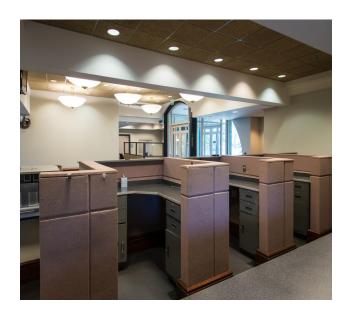

## PRICED TO SELL!

Former bank building with drive-thru located at the SW corner of McQueen Smith Road and Alabama Highway 14 East in Prattville, AL. Uses include bank, office and commercial. Zoned B-2 (General Business). Property in excellent condition and includes existing FF&E. SHOWN BY APPOINTMENT ONLY. Contact John Stanley, CCIM, for more information at (334) 271-2475.