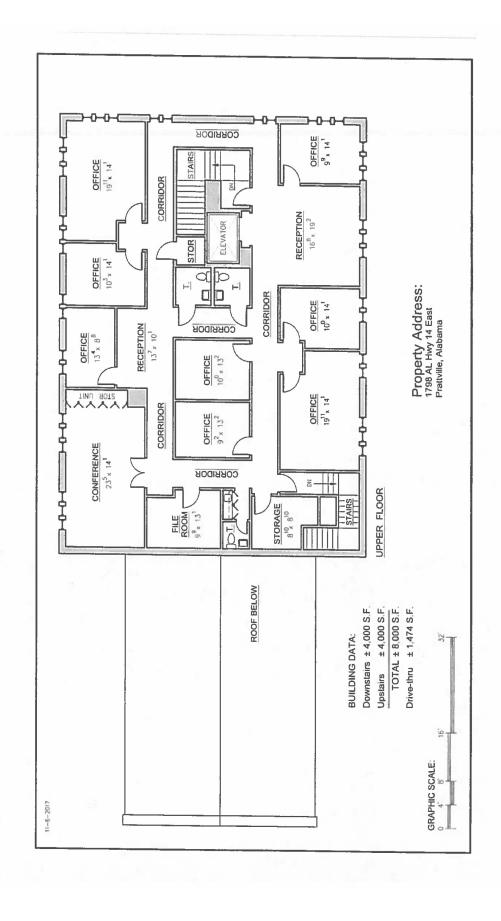

## COMMERCIAL REAL ESTATE

Sale Price: \$995,000.00
 Lot Size: + 1.92 Ac.

• Building Size:  $\pm 4,000$  S.F. - Lower Floor

<u>+ 4,000 S.F. - Upper Floor</u>

 $\pm$  8,000 S.F. - Total

Zoning: B-2 (General Business)
 Best Use: Bank/Office/Commercial

## PRICED TO SELL!

Former bank building with drive-thru located at the SW corner of McQueen Smith Road and Alabama Highway 14 East in Prattville, AL. Uses include bank, office and commercial. Zoned B-2 (General Business). Property in excellent condition and includes existing FF&E. SHOWN BY APPOINTMENT ONLY. Contact John Stanley, CCIM, for more information at (334) 271-2475.