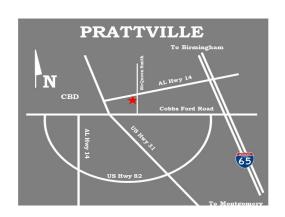

## PRICED TO SELL!

Former bank building with drive-thru located at the SW corner of McQueen Smith Road and Alabama Highway 14 East in Prattville, AL. Uses include bank, office and commercial. Zoned B-2 (General Business). Property in excellent condition and includes existing FF&E. SHOWN BY APPOINTMENT ONLY. Contact John Stanley, CCIM, for more information at (334) 271-2475.