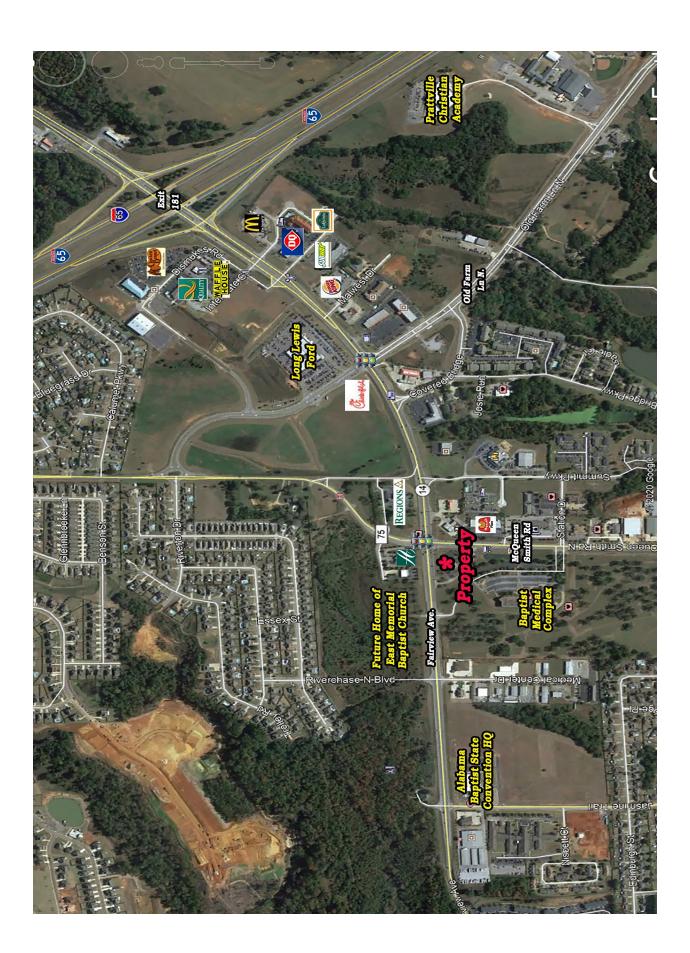

## PRICED TO SELL!

Former bank building with drive-thru located at the SW corner of McQueen Smith Road and Alabama Highway 14 East in Prattville, AL. Uses include bank, office and commercial. Zoned B-2 (General Business). Property in excellent condition and includes existing FF&E. SHOWN BY APPOINTMENT ONLY. Contact John Stanley, CCIM, for more information at (334) 271-2475.