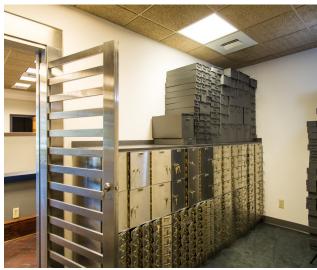

## PRICED TO SELL!

Former bank building with drive-thru located at the SW corner of McQueen Smith Road and Alabama Highway 14 East in Prattville, AL. Uses include bank, office and commercial. Zoned B-2 (General Business). Property in excellent condition and includes existing FF&E. SHOWN BY APPOINTMENT ONLY. Contact John Stanley, CCIM, for more information at (334) 271-2475.