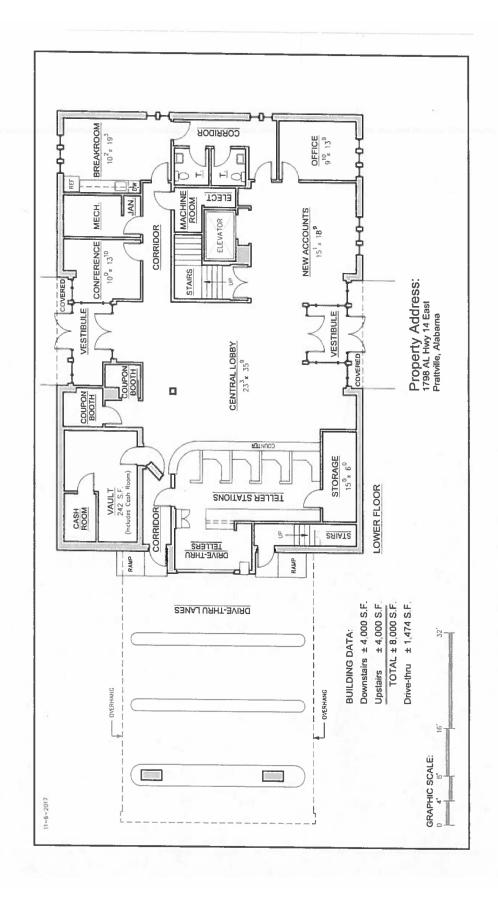

## COMMERCIAL REAL ESTATE

Sale Price: \$995,000.00
 Lot Size: + 1.92 Ac.

• Building Size:  $\pm 4,000$  S.F. - Lower Floor

<u>+ 4,000 S.F. - Upper Floor</u>

 $\pm$  8,000 S.F. - Total

Zoning: B-2 (General Business)
 Best Use: Bank/Office/Commercial

## PRICED TO SELL!

Former bank building with drive-thru located at the SW corner of McQueen Smith Road and Alabama Highway 14 East in Prattville, AL. Uses include bank, office and commercial. Zoned B-2 (General Business). Property in excellent condition and includes existing FF&E. SHOWN BY APPOINTMENT ONLY. Contact John Stanley, CCIM, for more information at (334) 271-2475.