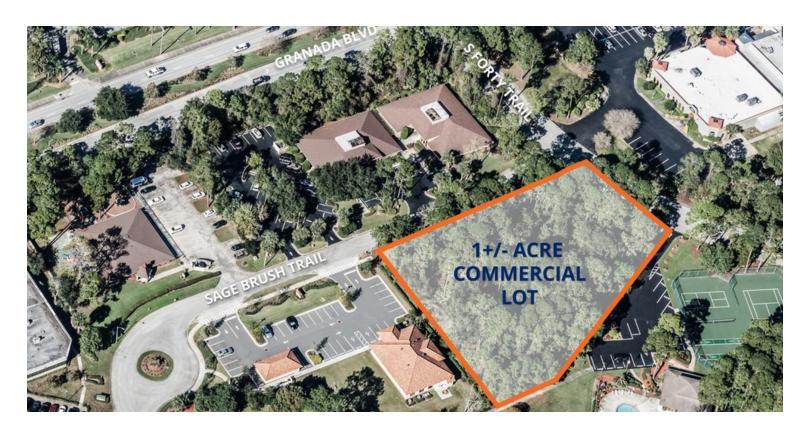

## VACANT COMMERCIAL LOT

#### PROPERTY DESCRIPTION

One acre vacant commercial lot. Great Medical/Professional site.

Located just one block south of Granada Boulevard; the main business corridor with Publix, Lowe's, Peach Valley Café, Petco, Panera Bread, Chipotle Mexican Grill, J Grill, Starbucks, and more.

Less than 2 miles to Interstate 95 and approximately 3.3 miles to AdventHealth Daytona Beach.

Manne & Borer Endodontics and Micro Surgery next door.

## **LOCATION ADDRESS**

140 Sage Brush Trail Ormond Beach, FL 32174