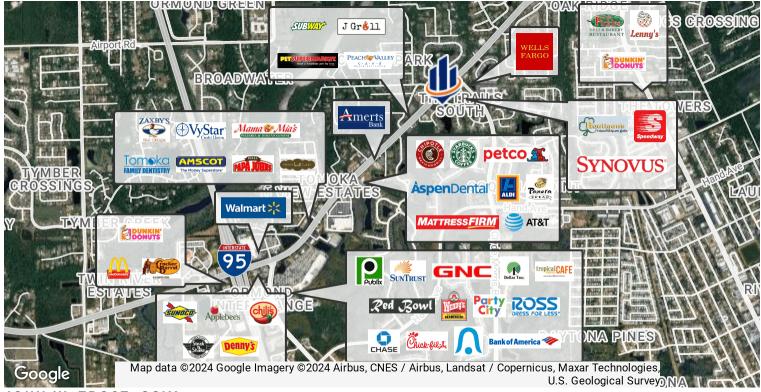

#### PROPERTY DESCRIPTION

One acre vacant commercial lot. Great Medical/Professional site.

Located just one block south of Granada Boulevard; the main business corridor with Publix, Lowe's, Peach Valley Café, Petco, Panera Bread, Chipotle Mexican Grill, J Grill, Starbucks, and more.

Less than 2 miles to Interstate 95 and approximately 3.3 miles to AdventHealth Daytona Beach.

Manne & Borer Endodontics and Micro Surgery next door.

## **LOCATION MAPS**