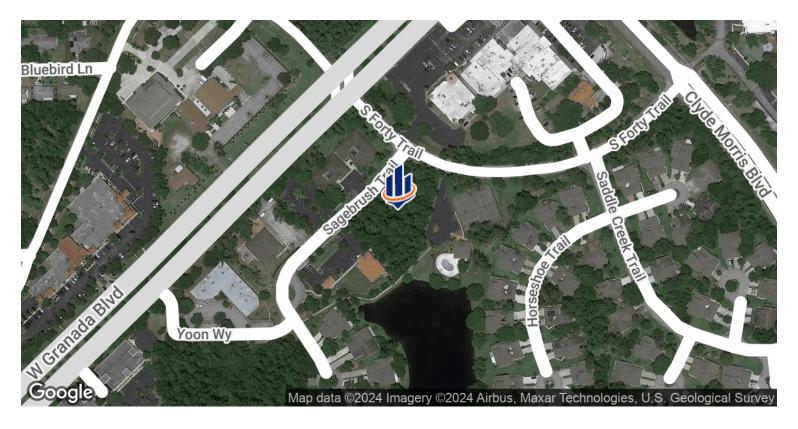

# LOCATION DESCRIPTION

Located just south of the Granada Boulevard/S. Forty Trail intersection on Sage Brush Trail.

## **LOCATION MAPS**