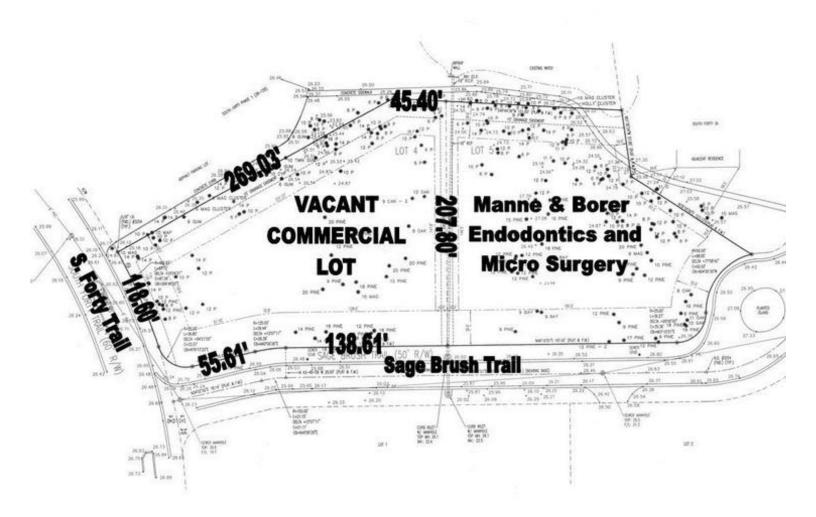

#### OFFERING SUMMARY

**SALE PRICE:** 

| JALL I KIGLI     |                          |                  | φουσ,σοσ         |
|------------------|--------------------------|------------------|------------------|
| LOT SIZE:        |                          |                  | 1+/- Acre        |
| PARCEL NO:       | 4220-28-00-0040          |                  |                  |
| ZONING:          | B-10, Suburban Boulevard |                  |                  |
|                  |                          |                  |                  |
| DEMOGRAPHICS     | 1 MILE                   | 3 MILES          | 5 MILES          |
|                  |                          |                  |                  |
| TOTAL HOUSEHOLDS | 2,157                    | 13,919           | 34,019           |
| TOTAL HOUSEHOLDS | 2,157<br>4,670           | 13,919<br>31,425 | 34,019<br>78,919 |
|                  | , -                      | ,<br>            | ,<br>            |

\$699.000

LEGAL DESCRIPTION: LOTS 4 AND 5, THE BUSINESS PARK, AS 39, PAGES 159-160 OF VOLUSIA COUNTY,