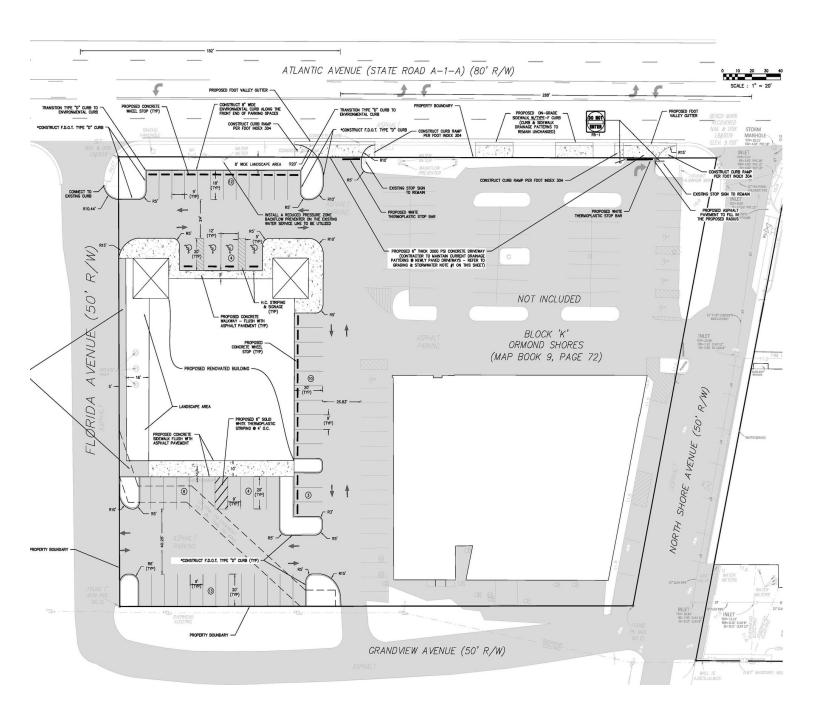

| LEASE RATE:     | \$20.00 NNN                        |
|-----------------|------------------------------------|
|                 | Unit 1: 8,068 SF                   |
| AVAILABLE SF:   | Unit 2: 4,147 SF                   |
|                 | Unit 3: 2,122 SF                   |
|                 | Unit 4: 5,370 SF                   |
| YEAR BUILT:     | 1970                               |
| YEAR RENOVATED: | 2021                               |
| TRAFFIC COUNT:  | 18,900 AADT                        |
| ZONING:         | B-7, Highway Tourist<br>Commercial |



# **ADDITIONAL PHOTOS**









JOHN W. TROST, CCIM

Principal | Senior Advisor

O: 386.301.4581 | C: 386.295.5723







## JOHN W. TROST, CCIM

Principal | Senior Advisor O: 386.301.4581 | C: 386.295.5723



### SITE PLAN



### JOHN W. TROST, CCIM

Principal | Senior Advisor

O: 386.301.4581 | C: 386.295.5723



## **LOCATION MAP**





JOHN W. TROST, CCIM

Principal | Senior Advisor

O: 386.301.4581 | C: 386.295.5723



## **DEMOGRAPHICS MAP & REPORT**



| POPULATION                            | 1 MILE          | 3 MILES               | 5 MILES               |
|---------------------------------------|-----------------|-----------------------|-----------------------|
| TOTAL POPULATION                      | 3,103           | 29,110                | 81,508                |
| AVERAGE AGE                           | 47.6            | 46.3                  | 43.8                  |
| AVERAGE AGE (MALE)                    | 45.9            | 44.0                  | 41.8                  |
| AVERAGE AGE (FEMALE