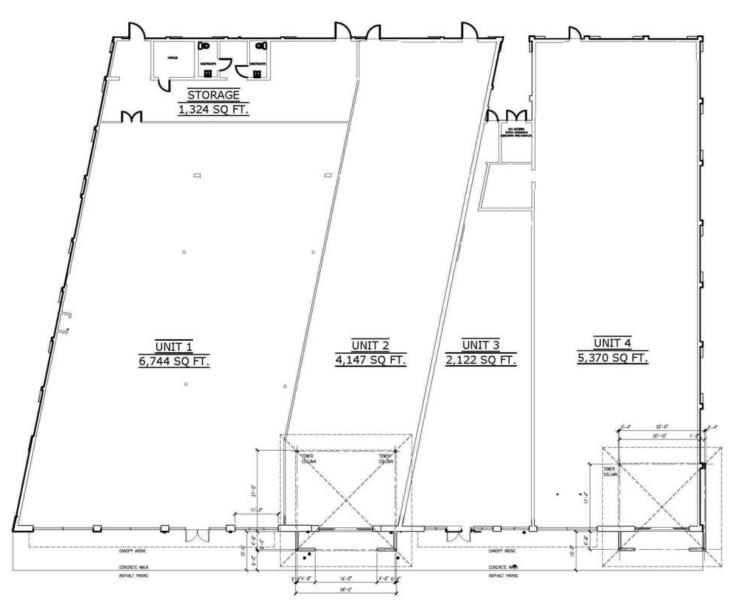

#### **OFFERING SUMMARY**

| LEASE RATE:     | \$20.00 NNN                        |
|-----------------|------------------------------------|
|                 | Unit 1: 8,068 SF                   |
| AVAILABLE SF:   | Unit 2: 4,147 SF                   |
|                 | Unit 3: 2,122 SF                   |
|                 | Unit 4: 5,370 SF                   |
| YEAR BUILT:     | 1970                               |
| YEAR RENOVATED: | 2021                               |
| TRAFFIC COUNT:  | 18,900 AADT                        |
| ZONING:         | B-7, Highway Tourist<br>Commercial |

### SITE PLAN