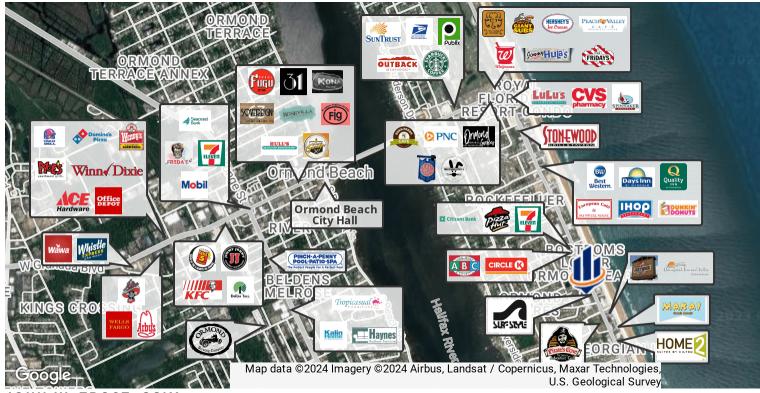

Nearby retailers less than 1 mile include: ABC Fine Wine & Spirits, Pizza Hut, 7 Eleven, Pirate's Cove Adventure Golf, Stonewood Grill & Tavern, Dalmare Italian Chophouse, Bellair Plaza, and many others.

## **LOCATION MAP**

JOHN W. TROST, CCIM

Principal | Senior Advisor

O: 386.301.4581 | C: 386.295.5723