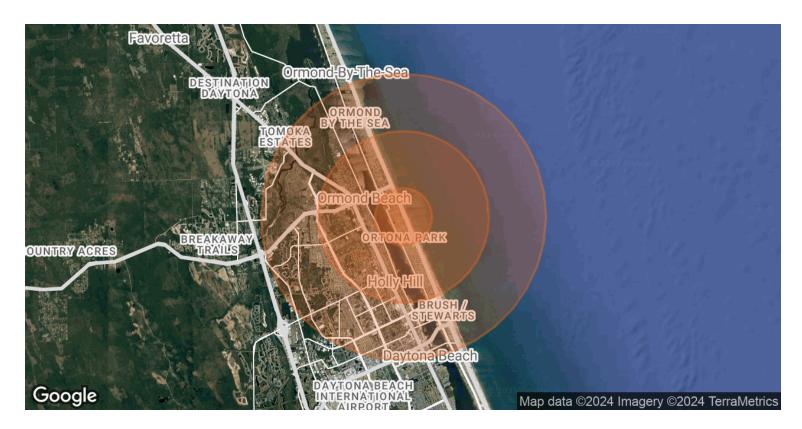

## **DEMOGRAPHICS MAP & REPORT**

| POPULATION                            | 1 MILE          | 3 MILES               | 5 MILES               |
|---------------------------------------|-----------------|-----------------------|-----------------------|
| TOTAL POPULATION                      | 3,103           | 29,110                | 81,508                |
| AVERAGE AGE                           | 47.6            | 46.3                  | 43.8                  |
| AVERAGE AGE (MALE)                    | 45.9            | 44.0                  | 41.8                  |
| AVERAGE AGE (FEMALE)                  | 50.5            | 48.4                  | 45.3                  |
|                                       |                 |                       |                       |
| HOUSEHOLDS & INCOME                   | 1 MILE          | 3 MILES               | 5 MILES               |
| HOUSEHOLDS & INCOME  TOTAL HOUSEHOLDS | 1 MILE<br>1,412 | <b>3 MILES</b> 12,994 | <b>5 MILES</b> 35,067 |
|                                       |                 |                       |                       |
| TOTAL HOUSEHOLDS                      | 1,412           | 12,994                | 35,067                |

<sup>\*</sup> Demographic data derived from 2020 ACS - US Census