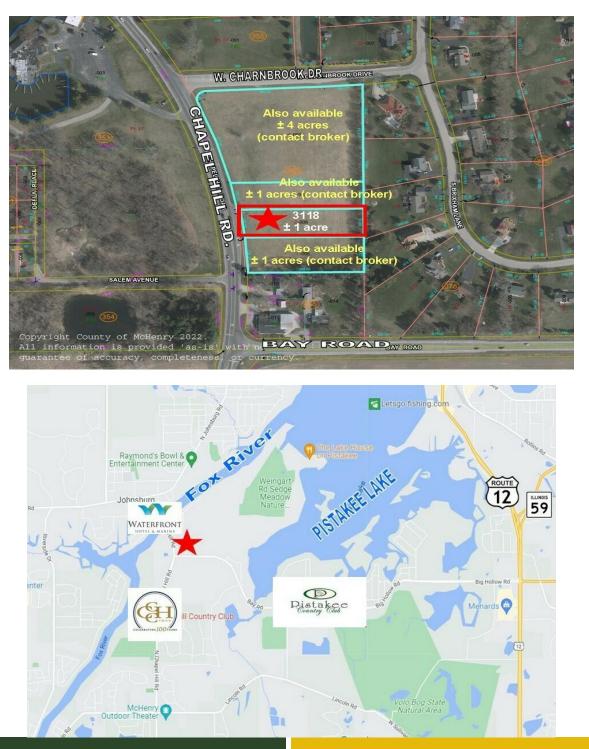

#### COMMERCIAL LAND ±1 ACRE (±7 acres possible)

Vacant commercial land very close to the popular Fox River and Pistakee Bay boating community and Chapel Hill Golf Club. Zoned B1, ideal for retail, specialty, entertainment use serving the local community and beyond. Just south of the river and other dining and entertainment venues.

Can be purchased along with surrounding parcels (listed separately) to achieve up to  $\pm 7$  contiguous acres. Contact Broker for information.

10,150 VPD on Chapel Hill Road.

| Demographics      | 1 Mile    | 3 Miles  | 5 Miles  |
|-------------------|-----------|----------|----------|
| Total Population  | 2,749     | 25,685   | 66,473   |
| Average HH Income | \$110,766 | \$99,213 | \$92,768 |

\$129,000

(2.96 PSF)

| Specifications        |                                   |  |
|-----------------------|-----------------------------------|--|
| Description:          | Commercial Land                   |  |
| Land Size:            | 1 Acre<br>Up To +/- 7 AC Possible |  |
| Topography:           | Flat                              |  |
| Environmental Status: | ТВА                               |  |
| Utilities:            | Nearby                            |  |
| Sewer/Water:          | Well & Septic Required            |  |
| Frontage Dimensions:  | 108'                              |  |
| Zoning:               | B1                                |  |
| Taxes:                | \$2,068.20 (2022)                 |  |
| PIN #:                | 10-18-356-006                     |  |