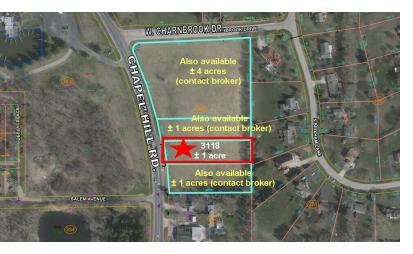

#### COMMERCIAL LAND ±1 ACRE (±7 acres possible)

Vacant commercial land very close to the popular Fox River and Pistakee Bay boating community and Chapel Hill Golf Club. Zoned B1, ideal for retail, specialty, entertainment use serving the local community and beyond. Just south of the river and other dining and entertainment venues.

Can be purchased along with surrounding parcels (listed separately) to achieve up to  $\pm 7$  contiguous acres. Contact Broker for information.

10,150 VPD on Chapel Hill Road.

| Demographics      | 1 Mile    | 3 Miles  | 5 Miles  |
|-------------------|-----------|----------|----------|
| Total Population  | 2,749     | 25,685   | 66,473   |
| Average HH Income | \$110,766 | \$99,213 | \$92,768 |

\$129,000

(2.96 PSF)

| Specifications        |                                   |  |
|-----------------------|-----------------------------------|--|
| Description:          | Commercial Land                   |  |
| Land Size:            | 1 Acre<br>Up To +/- 7 AC Possible |  |
| Topography:           | Flat                              |  |
| Environmental Status: | ТВА                               |  |
| Utilities:            | Nearby                            |  |
| Sewer/Water:          | Well & Septic Required            |  |
| Frontage Dimensions:  | 108'                              |  |
| Zoning:               | B1                                |  |
| Taxes:                | \$2,068.20 (2022)                 |  |
| PIN #:                | 10-18-356-006                     |  |