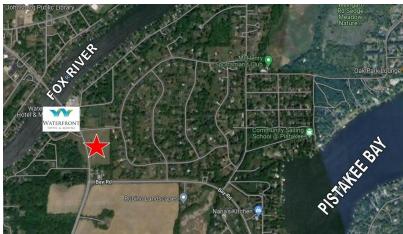

#### COMMERCIAL LAND ±1 ACRE (±7 acres possible)

Vacant commercial land very close to the popular Fox River and Pistakee Bay boating community and Chapel Hill Golf Club. Zoned B1, ideal for retail, specialty, entertainment use serving the local community and beyond. Just south of the river and other dining and entertainment venues.