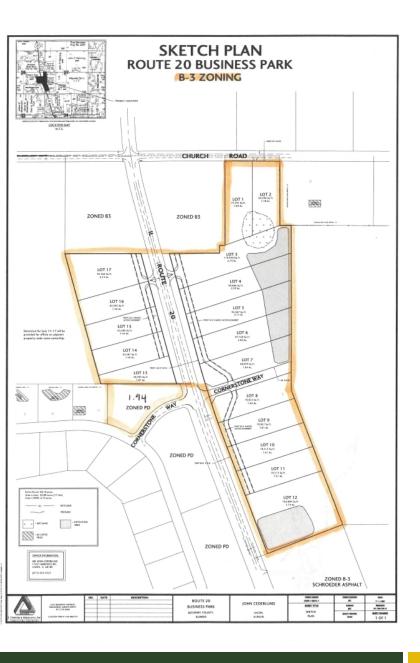

Business Park and Residential Subdivision drawings available.

10,400 VPD on S. Grant Highway (Route 20).

| Demographics      | 1 Mile    | 3 Miles   | 5 Miles  |
|-------------------|-----------|-----------|----------|
| Total Population  | 325       | 3,345     | 17,493   |
| Average HH Income | \$121,877 | \$109,840 | \$83,078 |