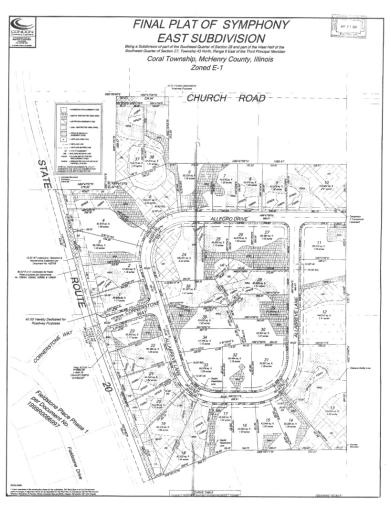

Business Park and Residential Subdivision drawings available.

10,400 VPD on S. Grant Highway (Route 20).

| Demographics      | 1 Mile    | 3 Miles   | 5 Miles  |
|-------------------|-----------|-----------|----------|
| Total Population  | 325       | 3,345     | 17,493   |
| Average HH Income | \$121,877 | \$109,840 | \$83,078 |