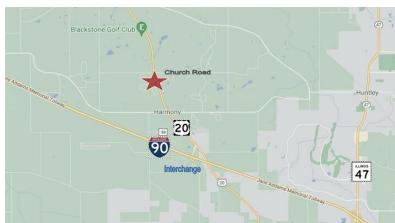

## Church Rd. & Grant Hwy. Marengo, IL 60152

## **DEVELOPMENT LAND**127.65 ACRES (Divisible)

127.65 Acres ready for development. 35 AC zoned B-3 along Route 20, 1.95 AC Zoned PD and remaining 90.71 AC Zoned E-1

Located just north of the I-90 Full Interchange in the Enterprise Zone with possible eligibility for several state tax incentives.