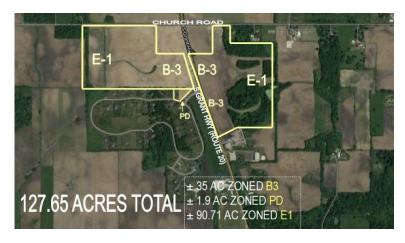

## **DEVELOPMENT LAND**127.65 ACRES (Divisible)

127.65 Acres ready for development. 35 AC zoned B-3 along Route 20, 1.95 AC Zoned PD and remaining 90.71 AC Zoned E-1

Located just north of the I-90 Full Interchange in the Enterprise Zone with possible eligibility for several state tax incentives.

| Specifications        |                                                            |
|-----------------------|------------------------------------------------------------|
| Description:          | Development Land                                           |
| Land Size:            | 127.65 Acres (5,560,434 SF)                                |
| Topography:           | Flat                                                       |
| Environmental Status: | TBD AG Land                                                |
| Utilities:            | Nearby                                                     |
| Sewer/Water:          | Required                                                   |
|                       | 1,300' on Church                                           |
| Frontage Dimensions:  | 1,300' W side of Route 20                                  |
|                       | 2,400' E side of Route 20                                  |
| Zoning:               | 1.94 AC: PD<br>35 AC: B-3<br>90.71 AC: E-1                 |
| Taxes:                | \$2,562.54 (2022)                                          |
| PIN #:                | 17-28400-004, 008,<br>17-27-300-002, 013,<br>17-28-476-004 |