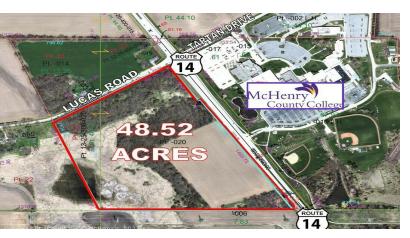

## 48.52 Acres Development Land

Corner Parcel at lighted intersection of Lucas Road and Route 14 across from McHenry County College with combined frontage of over 3,000 feet.

Currently the corner and along Lucas is partially wooded and 13.5 acres is farmed with approximately 16 acres of undevelopable land.

Ideal location for future commercial or residential development. Potential for student housing/ apartments.

| Demographics      | 1 Mile   | 3 Miles   | 5 Miles   |
|-------------------|----------|-----------|-----------|
| Total Population  | 572      | 23,937    | 80,209    |
| Average HH Income | \$99,830 | \$115,591 | \$110,315 |

| Specifications        |                                    |  |  |
|-----------------------|------------------------------------|--|--|
| Description:          | Land - Residential                 |  |  |
| Land Size:            | 48.52 Acres                        |  |  |
| Topography:           | Level                              |  |  |
| Environmental Status: | TBD                                |  |  |
| Utilities:            | Nearby                             |  |  |
| Sewer/Water:          | Upon Annexation to Crystal<br>Lake |  |  |
| Frontage Dimensions:  | 3,000 ' combined                   |  |  |
| Traffic Counts:       | 14,800 (Route 14)                  |  |  |
| Traffic Counts.       | 1,550 (Lucas)                      |  |  |
| Zoning:               | AG                                 |  |  |
| Taxes:                | \$666.86 (2022)                    |  |  |
| PIN #:                | 13-25-300-020                      |  |  |