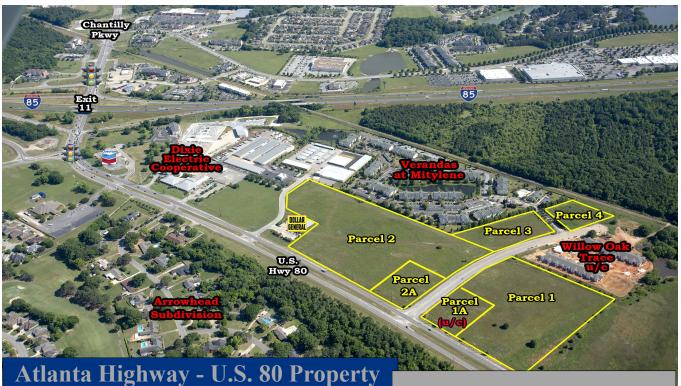

COMMERCIAL REAL ESTATE

Montgomery, AL 36117

- **Listed Price:**
- See Price List
- Land Size:
- Parcel 1: <u>+</u> 6.45 Ac.
- Parcel 1A: <u>+</u> 72,800 S.F. (u/c)
- Parcel 2: +14.16 Ac.
- Parcel 2A: + 60,000 S.F.
- Parcel 3: + 2.55 Ac.
- Parcel 4: +1.78 Ac.
- **Interstate:** I-85 (Exit 11)
- **Zoning:** B-2 & B-3 (Highway Commercial)
- **Best Use:** Retail/Bank/Restaurant/Church
- Accessibility: Excellent
- Listing Type: **Exclusive**

## **PRICED TO SELL!**

 $\pm$  28 Acres of B-2 and B-3 zoned property located on Atlanta Highway/U.S. 80 with  $\pm$  1,345 feet of frontage. Owner will subdivide. Excellent location for restaurant, commercial, retail, office, church or school use. Call John Stanley, CCIM, for more information at (334) 271-2475.

## (As of 01/08/24)

| <u>Parcel</u> | <u>Zoning</u> | <u>Approx. Size</u>  | <b>Listed Price</b>           |
|---------------|---------------|----------------------|-------------------------------|
| 1             | B-3           | <u>+</u> 6.45 Ac.    | \$5.00/S.F.                   |
| 1A            | B-3           | <u>+</u> 72,800 S.F. | \$10.00/S.F. (under contract) |
| 2             | B-3           | <u>+</u> 14.16 Ac.   | \$4.00/S.F.                   |
| 2A            | <b>B-3</b>    | <u>+</u> 60,000 S.F. | \$10.00/S.F.                  |
| 3             | B-2           | <u>+</u> 2.55 Ac.    | \$2.50/S.F.                   |
| 4             | B-2           | <u>+</u> 1.78 Ac.    | \$2.50/S.F.                   |

NOTES:

- 1. Parcel 2A may be increased in size.
- 2. All lots subject to Covenants and Restrictions.