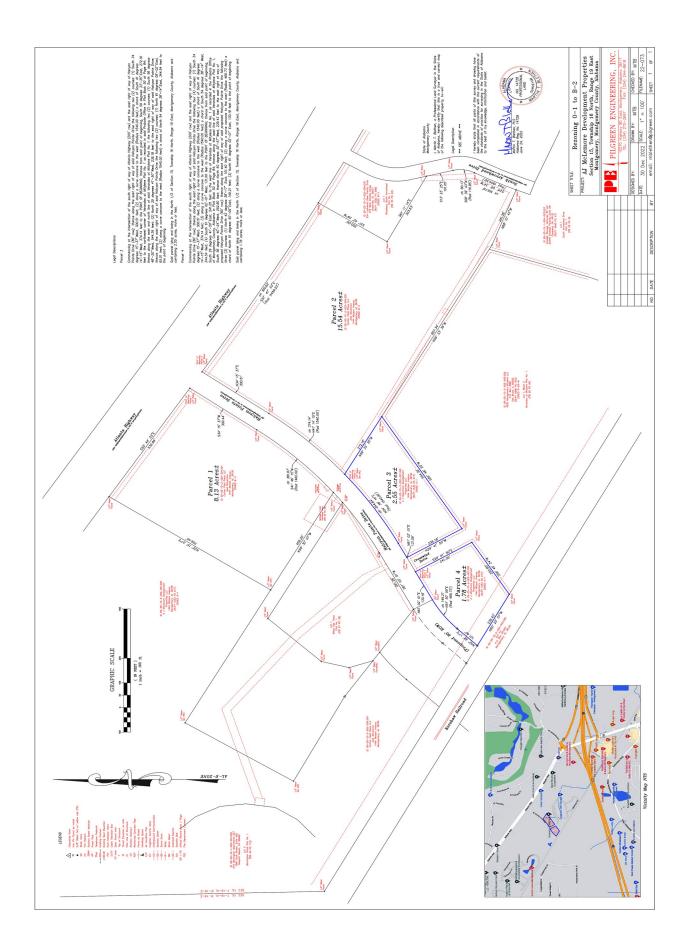

COMMERCIAL REAL ESTATE

Montgomery, AL 36117

- **Listed Price:**
- See Price List
- Land Size:
- Parcel 1: <u>+</u> 6.45 Ac.
- Parcel 1A: <u>+</u> 72,800 S.F. (u/c)
- Parcel 2: +14.16 Ac.
- Parcel 2A: + 60,000 S.F.
- Parcel 3: + 2.55 Ac.
- Parcel 4: +1.78 Ac.
- **Interstate:** I-85 (Exit 11)
- **Zoning:** B-2 & B-3 (Highway Commercial)
- **Best Use:** Retail/Bank/Restaurant/Church
- Accessibility: Excellent
- Listing Type: **Exclusive**

## (As of 01/08/24)

| <u>Parcel</u> | <u>Zoning</u> | <u>Approx. Size</u>  | <b>Listed Price</b>           |
|---------------|---------------|----------------------|-------------------------------|
| 1             | B-3           | <u>+</u> 6.45 Ac.    | \$5.00/S.F.                   |
| 1A            | B-3           | <u>+</u> 72,800 S.F. | \$10.00/S.F. (under contract) |
| 2             | B-3           | <u>+</u> 14.16 Ac.   | \$4.00/S.F.                   |
| 2A            | <b>B-3</b>    | <u>+</u> 60,000 S.F. | \$10.00/S.F.                  |
| 3             | B-2           | <u>+</u> 2.55 Ac.    | \$2.50/S.F.                   |
| 4             | B-2           | <u>+</u> 1.78 Ac.    | \$2.50/S.F.                   |