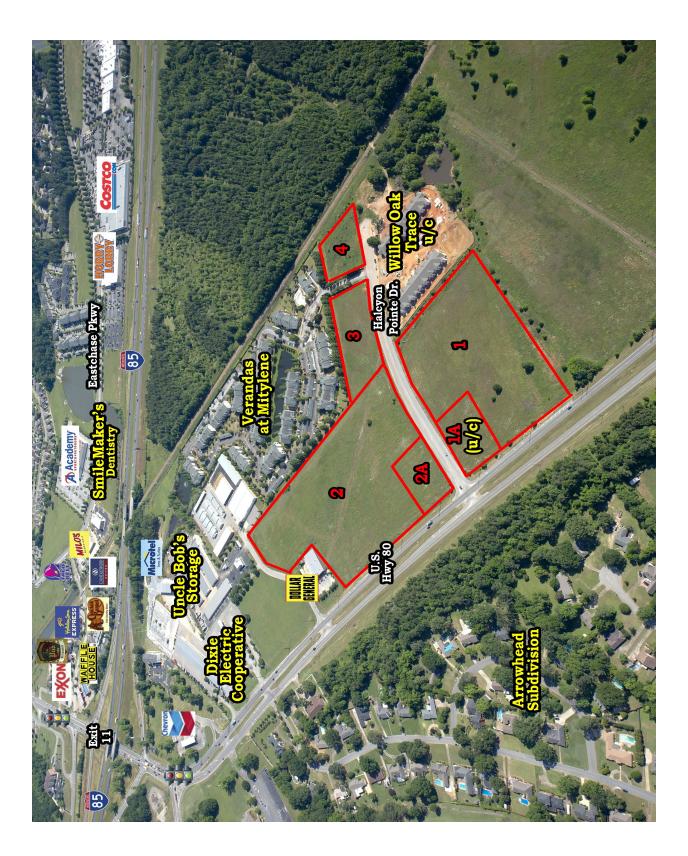

COMMERCIAL REAL ESTATE

Montgomery, AL 36117

- **Listed Price:**
- See Price List
- Land Size:
- Parcel 1: <u>+</u> 6.45 Ac.
- Parcel 1A: <u>+</u> 72,800 S.F. (u/c)
- Parcel 2: +14.16 Ac.
- Parcel 2A: + 60,000 S.F.
- Parcel 3: + 2.55 Ac.
- Parcel 4: +1.78 Ac.
- **Interstate:** I-85 (Exit 11)
- **Zoning:** B-2 & B-3 (Highway Commercial)
- **Best Use:** Retail/Bank/Restaurant/Church
- Accessibility: Excellent
- Listing Type: **Exclusive**

## **PRICED TO SELL!**

 $\pm$  28 Acres of B-2 and B-3 zoned property located on Atlanta Highway/U.S. 80 with  $\pm$  1,345 feet of frontage. Owner will subdivide. Excellent location for restaurant, commercial, retail, office, church or school use. Call John Stanley, CCIM, for more information at (334) 271-2475.

## (As of 01/08/24)

| <u>Parcel</u> | <u>Zoning</u> | <u>Approx. Size</u>  | <b>Listed Price</b>           |
|---------------|---------------|----------------------|-------------------------------|
| 1             | B-3           | <u>+</u> 6.45 Ac.    | \$5.00/S.F.                   |
| 1A            | B-3           | <u>+</u> 72,800 S.F. | \$10.00/S.F. (under contract) |
| 2             | B-3           | <u>+</u> 14.16 Ac.   | \$4.00/S.F.                   |
| 2A            | <b>B-3</b>    | <u>+</u> 60,000 S.F. | \$10.00/S.F.                  |
| 3             | B-2           | <u>+</u> 2.55 Ac.    | \$2.50/S.F.                   |
| 4             | B-2           | <u>+</u> 1.78 Ac.    | \$2.50/S.F.                   |

NOTES:

- 1. Parcel 2A may be increased in size.
- 2. All lots subject to Covenants and Restrictions.