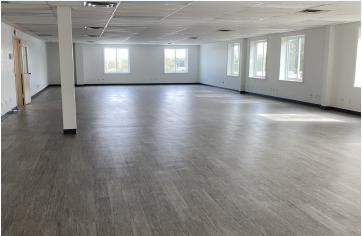

#### +/- 23,500/sf of Office Space Configured As:

+/- 10,000/sf First Floor General Office Space

+/- 13,500/sf Second Floor Offices with Separate Atrium Entrance

Completely Remodeled, Paint and Flooring Multiple Offices and Large Open Work Areas

## **ADDITIONAL PHOTOS**

Warehouse / Manufacturing Complex on 5.57 Acre Lot • 7750 9th St. SW Vero Beach, FL 32968

BRIAN L. LIGHTLE, CCIM, SIOR, CRE

Founder | Broker Associate 321.863.3228 brian@teamlbr.com