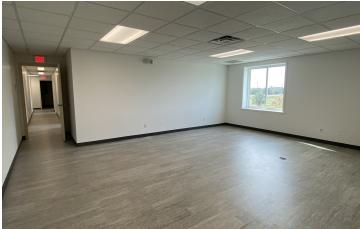

#### +/- 23,500/sf of Office Space Configured As:

+/- 10,000/sf First Floor General Office Space

+/- 13,500/sf Second Floor Offices with Separate Atrium Entrance

Completely Remodeled, Paint and Flooring Multiple Offices and Large Open Work Areas