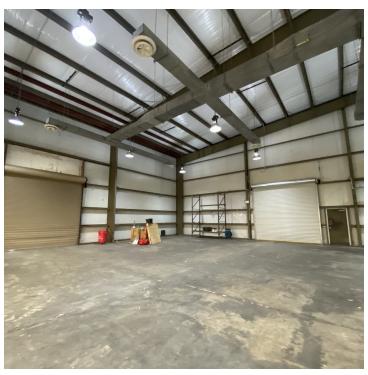

## **ADDITIONAL PHOTOS**

Warehouse / Manufacturing Complex on 5.57 Acre Lot • 7750 9th St. SW Vero Beach, FL 32968

BRIAN L. LIGHTLE, CCIM, SIOR, CRE

Founder | Broker Associate 321.863.3228 brian@teamlbr.com