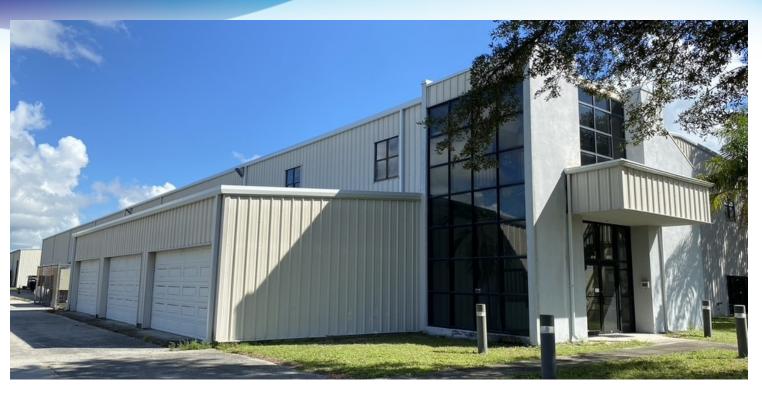

# LARGE INDUSTRIAL COMPLEX

Warehouse / Manufacturing Complex on 5.57 Acre Lot • 7750 9th St. SW Vero Beach, FL 32968

#### 2023 COMPLETELY RENOVATED NEW WINDOWS, ROOF, HVAC

Zoned IL ( Heavy Industrial - Indian River County)
Large Campus Suitable for Many Uses Including:
Heavy Industrial, Manufacturing, Large Machine Shop, Auto or Aircraft Plant
LED Lighting Throughout

120 Striped Parking Spaces & Attached Garage with 3 Doors & Parking for 6 Vehicles