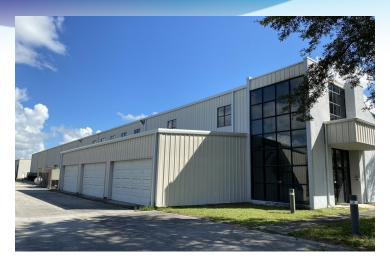

# LARGE INDUSTRIAL COMPLEX

Warehouse / Manufacturing Complex on 5.57 Acre Lot • 7750 9th St. SW Vero Beach, FL 32968

120 Striped Parking Spaces & Attached Garage with 3 Doors & Parking for 6 Vehicles