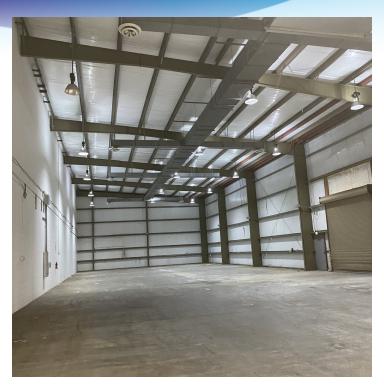

#### +/- 31,750 /sf of High and Low Bay

#### Warehouse, Manufacturing Areas Configured As:

+/- 9,000/sf Non HVAC Shipping- Receiving Area

+/- 8,250/sf High Bay Warehouse with Additional +/- 2,250/sf Mezzanine Space

+/- 6,000/sf HVAC Warehouse with 20' to 40' Bay Height

+/- 8,500/sf HVAC Warehouse ( +/- 7,000/sf High Bay, 40' Ceiling Height

+/- I,500/sf 20' Ceiling Height)