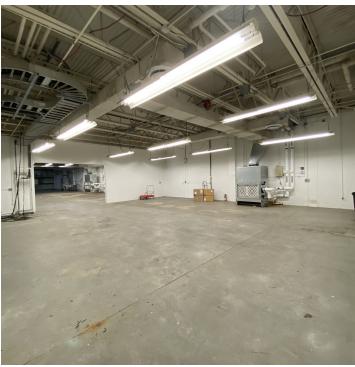

#### +/- 23,500/sf of Office Space Configured As:

+/- 10,000/sf First Floor General Office Space

+/- 13,500/sf Second Floor Offices with Separate Atrium Entrance

Completely Remodeled, Paint and Flooring Multiple Offices and Large Open Work Areas

## **ADDITIONAL PHOTOS**

Warehouse / Manufacturing Complex on 5.57 Acre Lot • 7750 9th St. SW Vero Beach, FL 32968

BRIAN L. LIGHTLE, CCIM, SIOR, CRE

Founder | Broker Associate 321.863.3228 brian@teamlbr.com