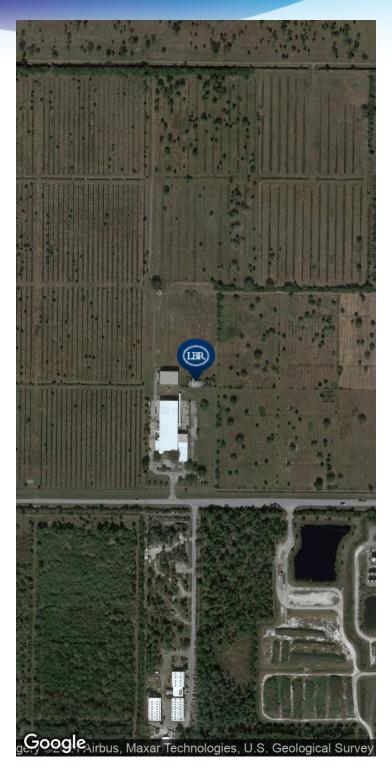

# LARGE INDUSTRIAL COMPLEX

Warehouse / Manufacturing Complex on 5.57 Acre Lot • 7750 9th St. SW Vero Beach, FL 32968

# Warehouse / Manufacturing Complex on 5.57 Acre Lot • 7750 9th St. SW Vero Beach, FL 32968