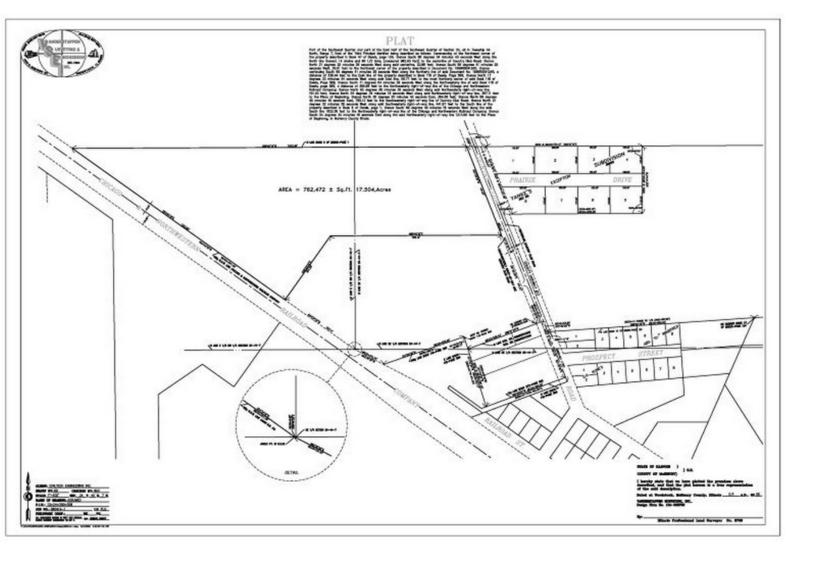

| Specifications        |                         |
|-----------------------|-------------------------|
| Description:          | Industrial Land         |
| Land Size:            | 17.5 Acres (762,300 SF) |
| Topography:           | Flat                    |
| Environmental Status: | TBD                     |
| Utilities:            | To Site                 |
| Sewer/Water:          | Septic / Well Required  |
| Frontage Dimensions:  | 442'                    |
| Zoning:               | Industrial              |
| Taxes:                | \$817.88 (2022)         |
| PIN #:                | 13-24-300-018           |