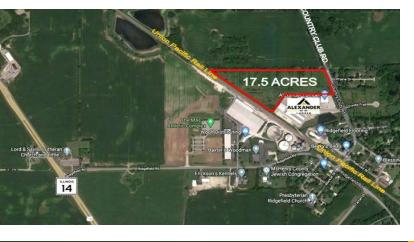

## INDUSTRIAL LAND ± 17.5 ACRES

\$995,000

(\$1.30 PSF)

## LARGE VACANT INDUSTRIAL PARCEL PRE-APPROVED FOR UNION PACIFIC RAIL SPUR

Very rare McHenry County large  $\pm 17.5$  acre industrial lot for sale at just \$1.30 psf. Property is under the jurisdiction of the county, not any municipality. Adjacent to a Union Pacific rail line. A rail spur has been approved for construction.

| Specifications        |                         |
|-----------------------|-------------------------|
| Description:          | Industrial Land         |
| Land Size:            | 17.5 Acres (762,300 SF) |
| Topography:           | Flat                    |
| Environmental Status: | TBD                     |
| Utilities:            | To Site                 |
| Sewer/Water:          | Septic / Well Required  |
| Frontage Dimensions:  | 442'                    |
| Zoning:               | Industrial              |
| Taxes:                | \$817.88 (2022)         |
| PIN #:                | 13-24-300-018           |