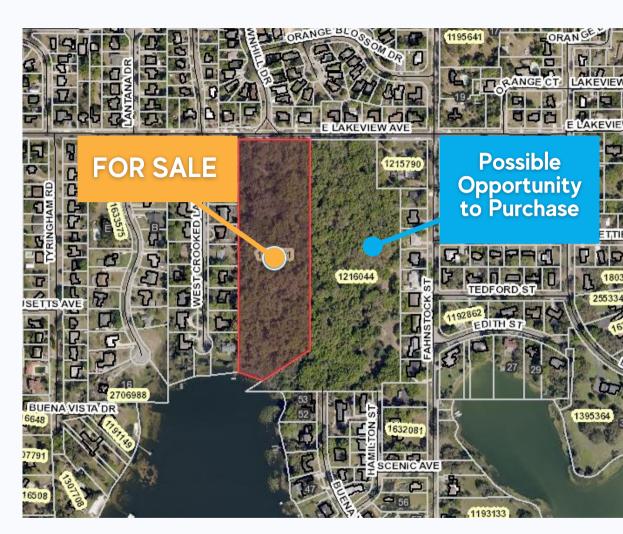

## 11.47 +/- ACRES ON SOUTH SIDE OF EAST LAKE VIEW AVE EAST OF WEST CROOKED LAKE PL., WEST OF FAHNSTOCK ST

- 11.47 Acres of vacant residential lakefront land in Lake County
- Zoned SR (single family residential)
- Extraordinary land development opportunity on a nice rectangular parcel
- The property has 360 feet along Lakeview Ave.
- Most everything around the lake has been developed
- Beautiful lake, homes, and area: B+
- This area is experiencing an extremely high influx of new and redevelopment commercial growth
- Located directly to the north of West Crooked Lake, which is spring-fed with a white sand bottom
- **Potential for a small development** with lots of common area and open space
- **Small lake frontage**, perhaps for a community boat launch or 1-2 waterfront homes

## 11.47 ACRES | LAKEFRONT LAND DEVELOPMENT OPPORTUNITY

The Site and the Surrounding Area has a Future Land Use Designation of Suburban Residential and is within a Suburban Neighborhood Design District.