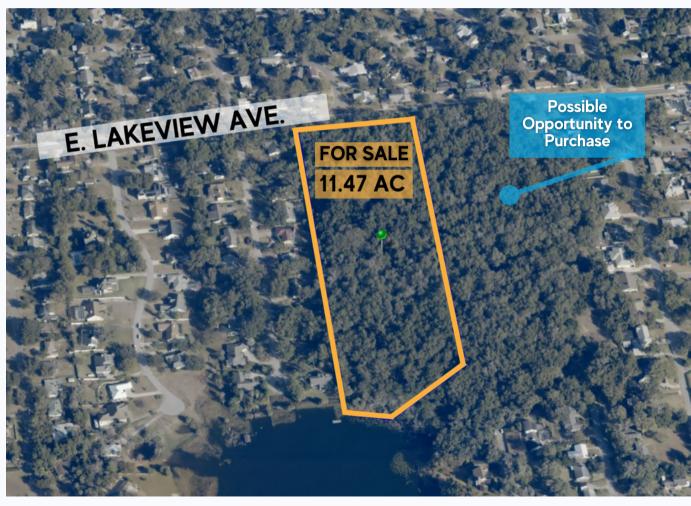

# 1300 E. LAKEVIEW AVE EUSTIS, FL 32726

## 11.47 ACRES OF VACANT RESIDENTIAL LAKEFRONT LAND IN LAKE COUNTY

**11.47 ACRES** | Extraordinary land development opportunity on a nice rectangular parcel in a growing area.

This information is from sources deemed to be reliable. We are not responsible for misstatements of facts, errors or omissions, prior sale, change of price and/or terms or withdrawal from the market without notice. Buyer shall verify all information with their own representatives as well as state and local agencies.

## 11.47 +/- ACRES ON SOUTH SIDE OF EAST LAKE VIEW AVE EAST OF WEST CROOKED LAKE PL., WEST OF FAHNSTOCK ST

- 11.47 Acres of vacant residential lakefront land in Lake County
- Zoned SR (single family residential)
- Extraordinary land development opportunity on a nice rectangular parcel
- The property has 360 feet along Lakeview Ave.
- Most everything around the lake has been developed
- Beautiful lake, homes, and area: B+
- This area is experiencing an extremely high influx of new and redevelopment commercial growth
- Located directly to the north of West Crooked Lake, which is spring-fed with a white sand bottom
- **Potential for a small development** with lots of common area and open space
- **Small lake frontage**, perhaps for a community boat launch or 1-2 waterfront homes