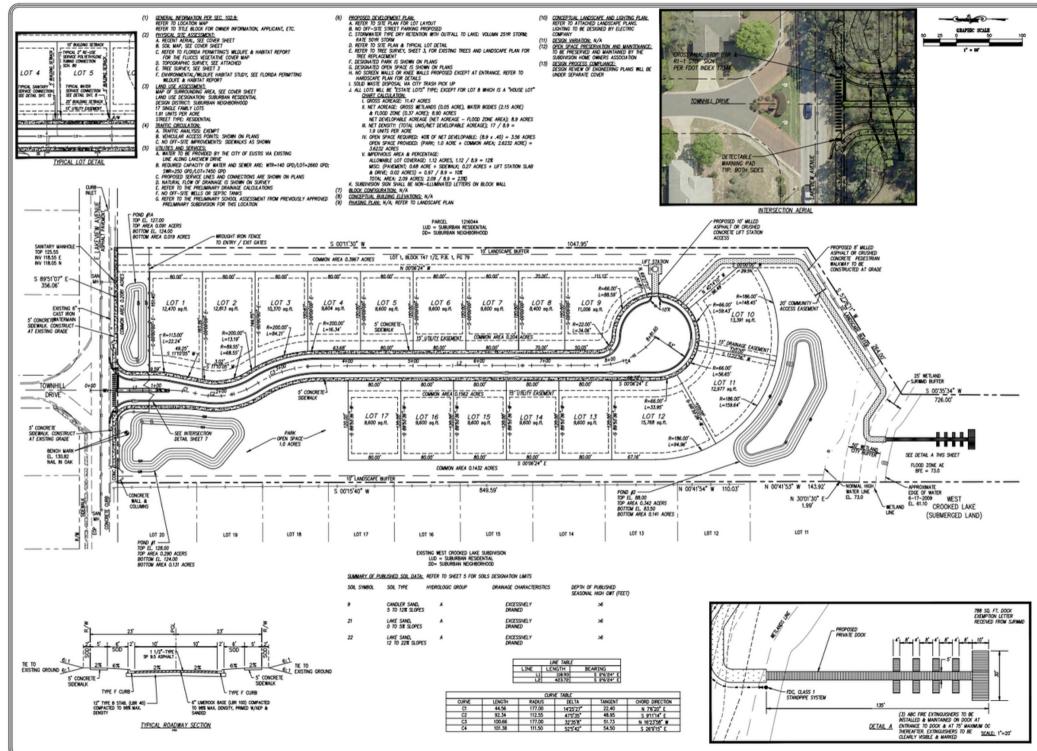

#### PRELIMINARY SUBDIVISION PLAT APPROVAL

19-lot single family residential subdivision with features, including a 1-acre park (northwest) and a 1.5-acre common area along the waterfront, boat dock, City utilities and other supporting infrastructure.

| Gross Area                                                          | 11.47 ac  |  |
|---------------------------------------------------------------------|-----------|--|
| Net Area8.90 ac(gross less wetlands, water bodies, flood zone area) |           |  |
| Density (19 du/8.9 ac)                                              | 2.1 du/ac |  |
| Open Space Required (40%)                                           | 3.56 ac   |  |
| Open Space Provided                                                 | 3.62 ac   |  |

## PROPOSED COVE AT CROOKED LAKE

- 11.47 GROSS ACRES
- 8.90 NET ACRES
- 19 LOTS
- 3.6 ACRES COMMON AREA (OPEN SPACE 40% OF NET) (REMAINING ACREAGE AFTER OPEN SPACE 5.3 ACRES)

LISTING AGENT: TINA MARIE ELOIAN, CCIM | 813.935.9600 | TINA@FLORIDACOMMERCIALGROUP.COM