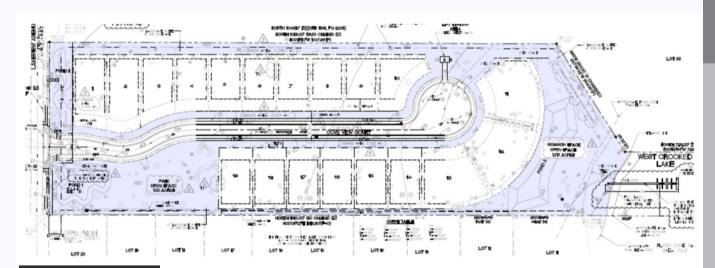

#### PRELIMINARY SUBDIVISION PLAT APPROVAL

19-lot single family residential subdivision with features, including a 1-acre park (northwest) and a 1.5-acre common area along the waterfront, boat dock, City utilities and other supporting infrastructure.

| Gross Area                                                          | 11.47 ac  |  |
|---------------------------------------------------------------------|-----------|--|
| Net Area8.90 ac(gross less wetlands, water bodies, flood zone area) |           |  |
| Density (19 du/8.9 ac)                                              | 2.1 du/ac |  |
| Open Space Required (40%)                                           | 3.56 ac   |  |
| Open Space Provided                                                 | 3.62 ac   |  |

## PROPOSED COVE AT CROOKED LAKE

- 11.47 GROSS ACRES
- 8.90 NET ACRES
- 19 LOTS
- 3.6 ACRES COMMON AREA (OPEN SPACE 40% OF NET) (REMAINING ACREAGE AFTER OPEN SPACE 5.3 ACRES)

LISTING AGENT: TINA MARIE ELOIAN, CCIM | 813.935.9600 | TINA@FLORIDACOMMERCIALGROUP.COM