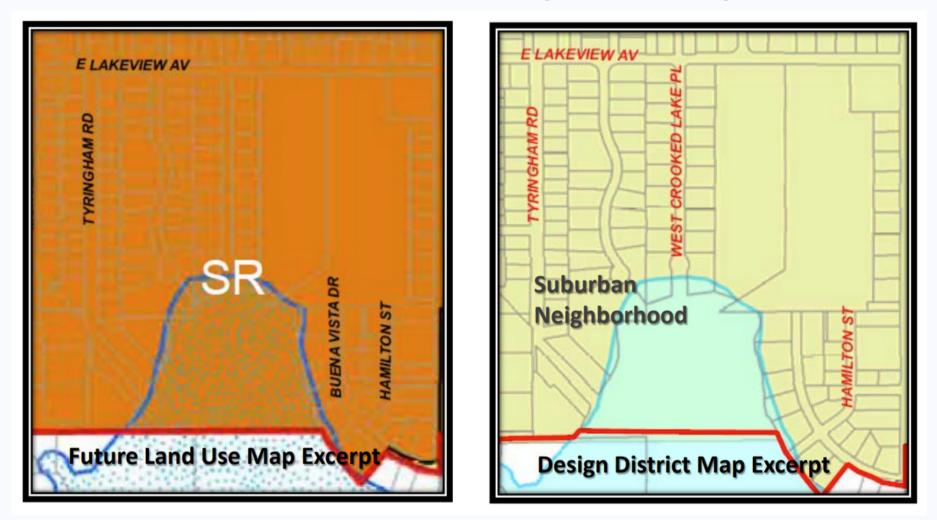

## 11.47 ACRES | LAKEFRONT LAND DEVELOPMENT OPPORTUNITY

The Site and the Surrounding Area has a Future Land Use Designation of Suburban Residential and is within a Suburban Neighborhood Design District.