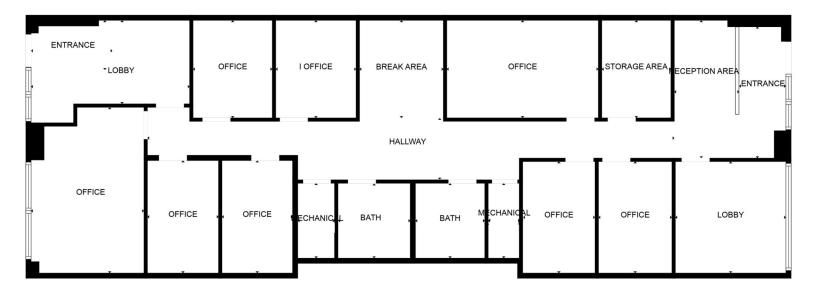

### LEASE INFORMATION

Lease Type:NNNLease Term:NegotiableTotal Space:1,876 SFLease Rate:\$18.00 SF/yr

#### **AVAILABLE SPACES**

| SUITE            | TENANT    | SIZE (SF) | LEASE TYPE | LEASE RATE    | DESCRIPTION |
|------------------|-----------|-----------|------------|---------------|-------------|
| Suites 1117-1153 | Available | 1,876 SF  | NNN        | \$18.00 SF/yr | 100% Office |