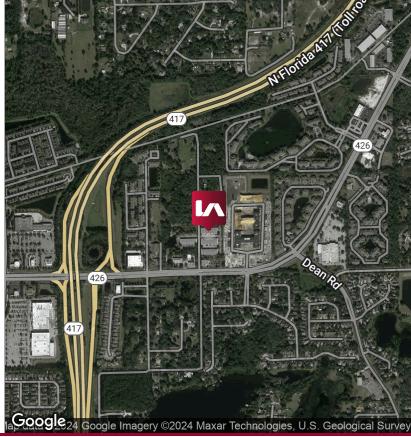

### LISTING DATA

Available SF: Suite 1117/1153 - 1,876 SF

Comments: Aloma Commerce Center is comprised of 4 small bay industrial/flex buildings, located in Oviedo conveniently along SR-426 with easy access to SR-417, Seminole County, and Orlando. The park boasts close proximity to the University of Central Florida, Valencia College, and Winter Park.