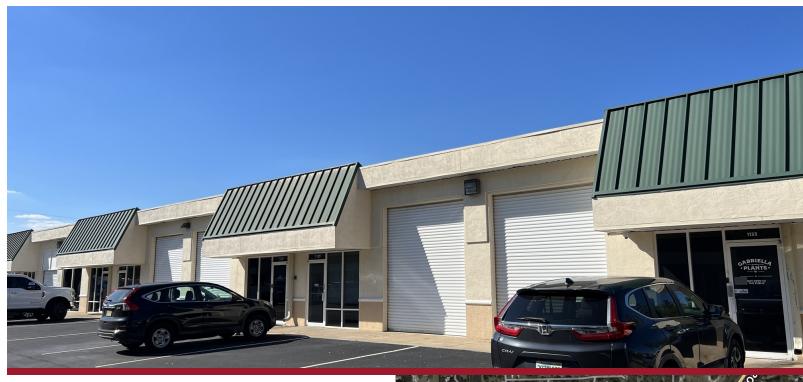

### LISTING DATA

Available SF: Suite 1117/1153 - 1,876 SF

Comments: Aloma Commerce Center is comprised of 4 small bay industrial/flex buildings, located in Oviedo conveniently along SR-426 with easy access to SR-417, Seminole County, and Orlando. The park boasts close proximity to the University of Central Florida, Valencia College, and Winter Park.

#### **AVAILABLE SPACES**

| SUITE            | TENANT    | SIZE (SF) | LEASE TYPE | LEASE RATE    | DESCRIPTION |
|------------------|-----------|-----------|------------|---------------|-------------|
| Suites 1117-1153 | Available | 1,876 SF  | NNN        | \$18.00 SF/yr | 100% Office |