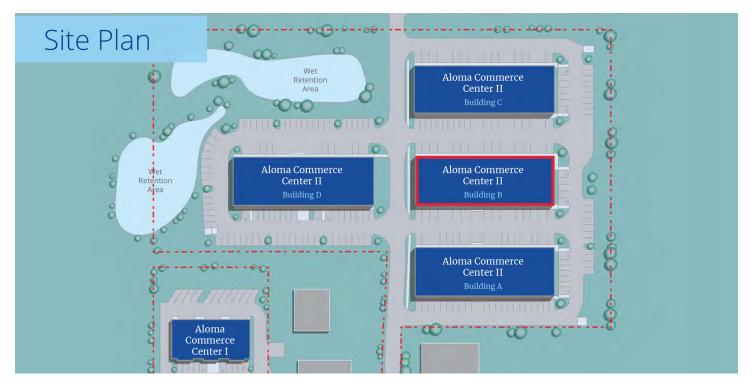

### LISTING DATA

Available SF: Suite 1117/1153 - 1,876 SF

Comments: Aloma Commerce Center is comprised of 4 small bay industrial/flex buildings, located in Oviedo conveniently along SR-426 with easy access to SR-417, Seminole County, and Orlando. The park boasts close proximity to the University of Central Florida, Valencia College, and Winter Park.