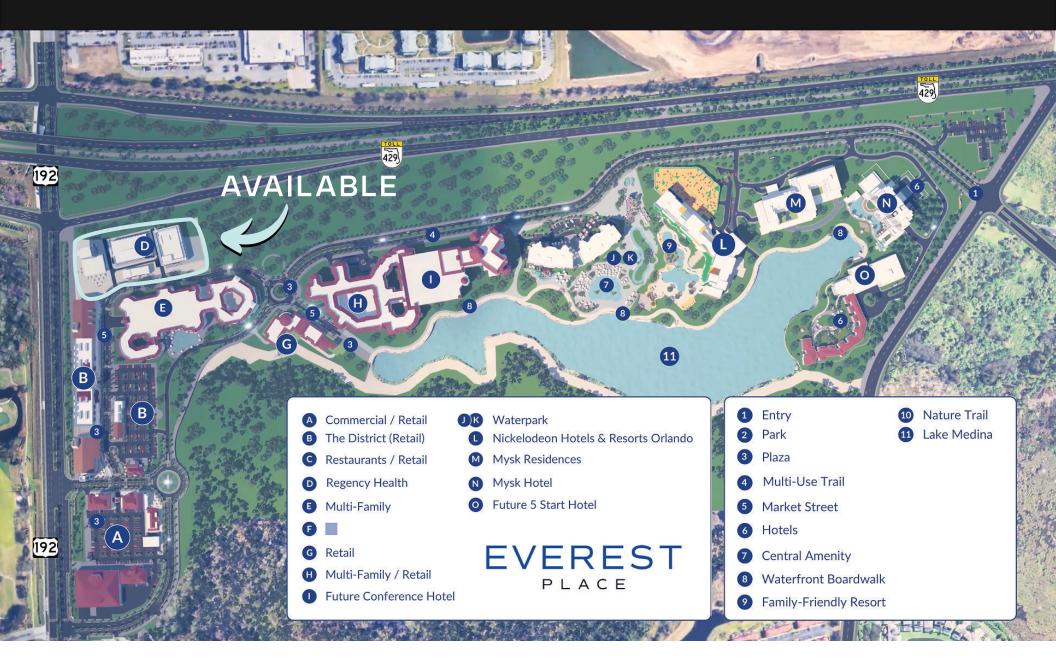

### PROPERTY **OVERVIEW**

Nestled in the Northeast corner of the master-planned community of Everest Place is the brand-new Regency Health Center development. It is located within Orlando's growing tourism corridor, right off W Irlo Bronson Memorial Hwy (56,500 Annual Average Daily Traffic) and SR 429 (Western Beltway) (37,400 AADT) only 4 miles from Walt Disney World. It seamlessly connects to five top hospital systems, including Orlando Health at Horizon West and Advent Health Celebration.

Regency Health Center will have frontage on Everest Place, allowing convenient access and high visibility off W Irlo Bronson Memorial Hwy. Regency Health Center has options both for sale and for lease including one brand new medical office building, one brand new retail building, and a new 308-space parking garage. The delivery condition for both the medical and retail office buildings in Regency Health Center will be grey shell condition with an estimated delivery of mid-2025.

## **AVAILABLE** LOT