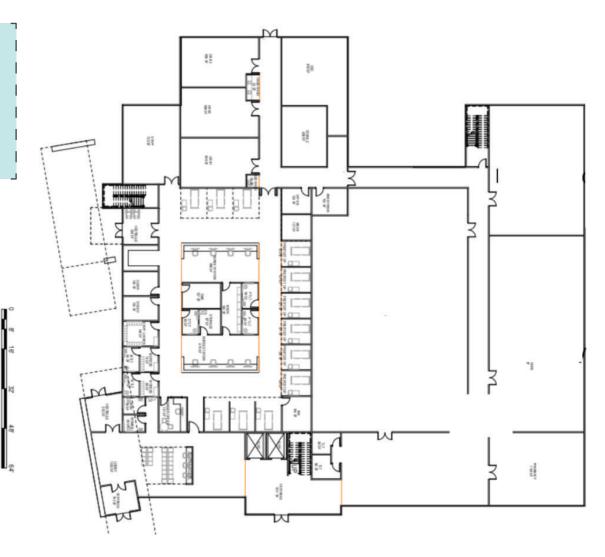

Medical Office Building: 3,000 - 82,000 SF +/- For Sale and For Lease - 4 Floors (20,500 SF +/- Floor Plates). The first floor will be able to accommodate both an ASC and imaging center with lab and clinical space available as well. Perfect for a variety of specialists.

# FIRST FLOOR

32' BAYS 18' HEIGHT FIRST FLOOR CAST IN PLACE CONCRETE WALLS