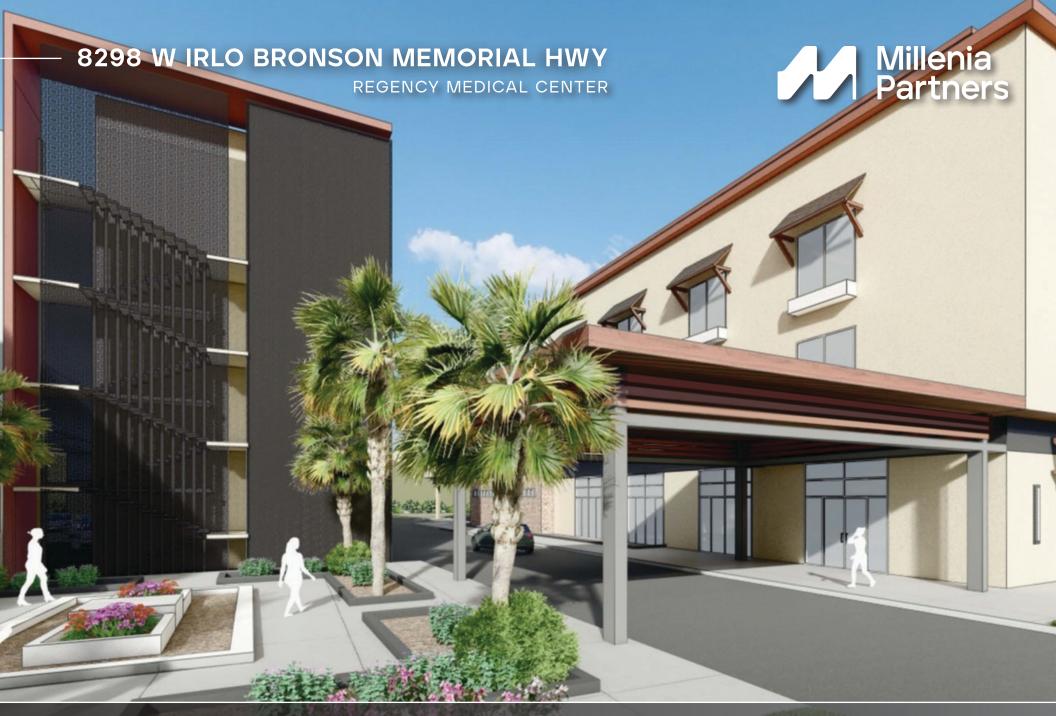

### PROPERTY **OVERVIEW**

Nestled in the Northeast corner of the master-planned community of Everest Place is the brand-new Regency Health Center development. It is located within Orlando's growing tourism corridor, right off W Irlo Bronson Memorial Hwy (56,500 Annual Average Daily Traffic) and SR 429 (Western Beltway) (37,400 AADT) only 4 miles from Walt Disney World. It seamlessly connects to five top hospital systems, including Orlando Health at Horizon West and Advent Health Celebration.

Regency Health Center will have frontage on Everest Place, allowing convenient access and high visibility off W Irlo Bronson Memorial Hwy. Regency Health Center has options both for sale and for lease including one brand new medical office building, one brand new retail building, and a new 308-space parking garage. The delivery condition for both the medical and retail office buildings in Regency Health Center will be grey shell condition with an estimated delivery of mid-2025.

Medical Office Building: 3,000 - 82,000 SF +/- For Sale and For Lease - 4 Floors (20,500 SF +/- Floor Plates). The first floor will be able to accommodate both an ASC and imaging center with lab and clinical space available as well. Perfect for a variety of specialists.