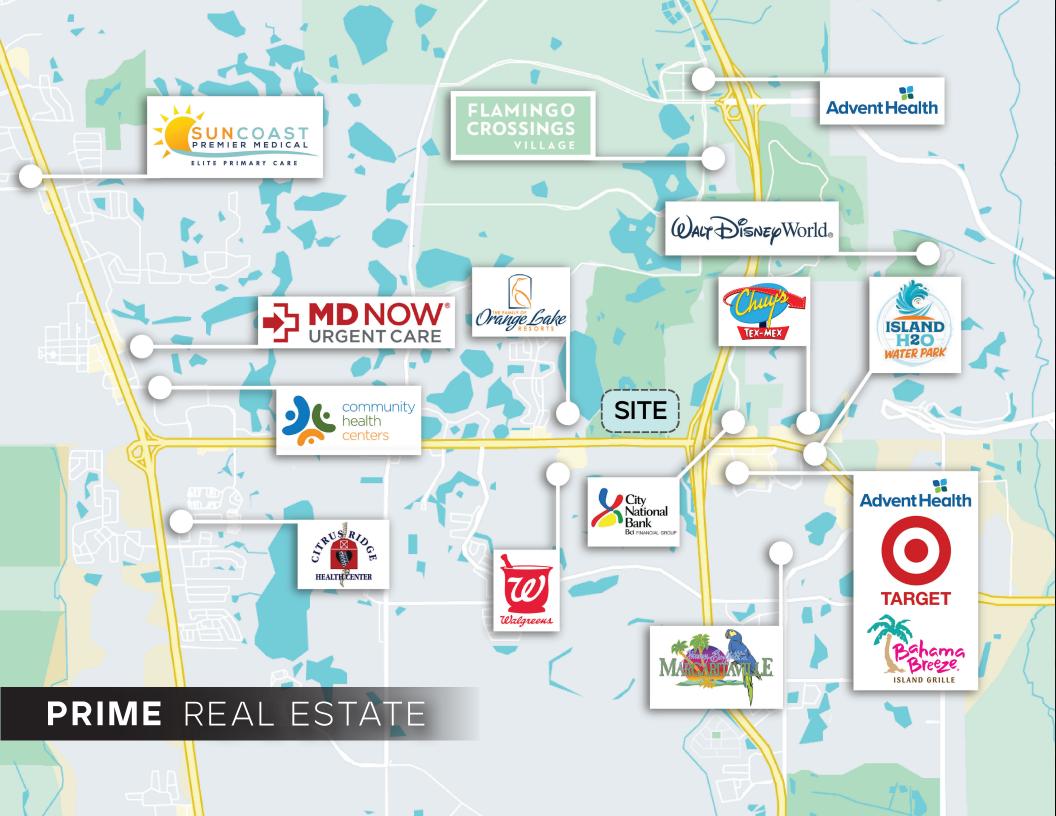

### PROPERTY **OVERVIEW**

Nestled in the Northeast corner of the master-planned community of Everest Place is the brand-new Regency Health Center development. It is located within Orlando's growing tourism corridor, right off W Irlo Bronson Memorial Hwy (56,500 Annual Average Daily Traffic) and SR 429 (Western Beltway) (37,400 AADT) only 4 miles from Walt Disney World. It seamlessly connects to five top hospital systems, including Orlando Health at Horizon West and Advent Health Celebration.

Regency Health Center will have frontage on Everest Place, allowing convenient access and high visibility off W Irlo Bronson Memorial Hwy. Regency Health Center has options both for sale and for lease including one brand new medical office building, one brand new retail building, and a new 308-space parking garage. The delivery condition for both the medical and retail office buildings in Regency Health Center will be grey shell condition with an estimated delivery of mid-2025.

#### UNIQUE BUILDING ATTRIBUTES

- · Brand New Medical Office/Retail Development in Kissimmee
- Flexible SF Suites Available (2,000 20,500 SF +/-)
- · Delivery Mid-2025
- · Part of the New Master Planned Development
- · Close Proximity to Walt Disney World and Margaritaville Resort
- Adjacent to SR 429 Western Beltway (37,400 AADT) and W Irlo Bronson Memorial Hwy (56,500 AADT) Interchange