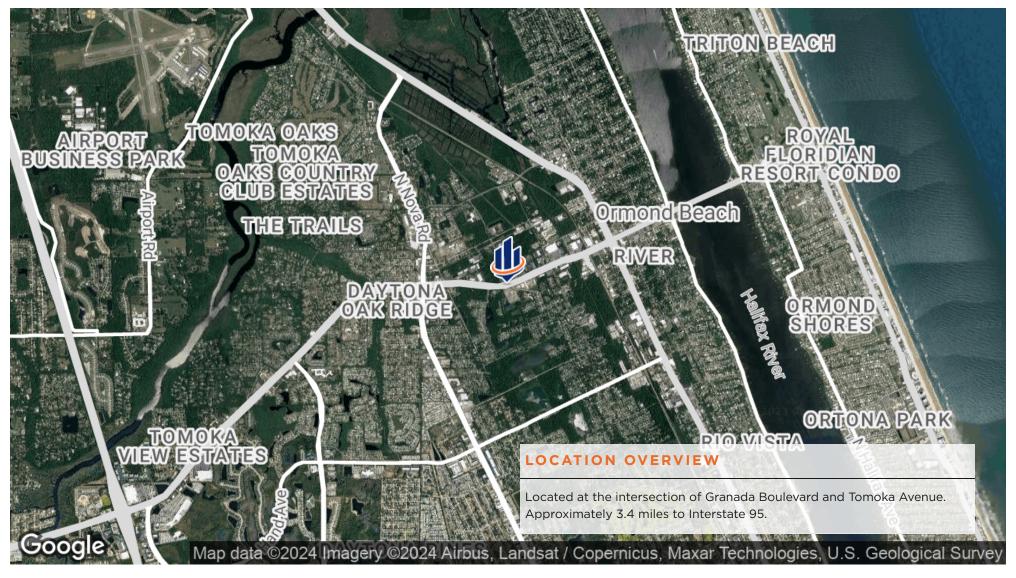

#### **PROPERTY DESCRIPTION**

**GRANADA POINTE -** Granada Boulevard "PAD READY" development sites available.

Join WAWA and Whistle Express Car Wash at this high traffic, signalized Granada Boulevard location with great visibility.

One of the few remaining parcels on Granada Boulevard to be developed. Daytime Population 109,623 within a 5 mile radius.

Approximately 3.4 miles to Interstate 95.

Great location for Grocery, Discount Store, Fast Food, Restaurant, Financial Services, Offices, Pharmacy, Bowling Center, Recreational Facility (indoor), Garden Center and Nursery, Retail, Insurance, and Medical Offices.

798+/- feet of frontage on Granada Boulevard. Offsite stormwater for all parcels.