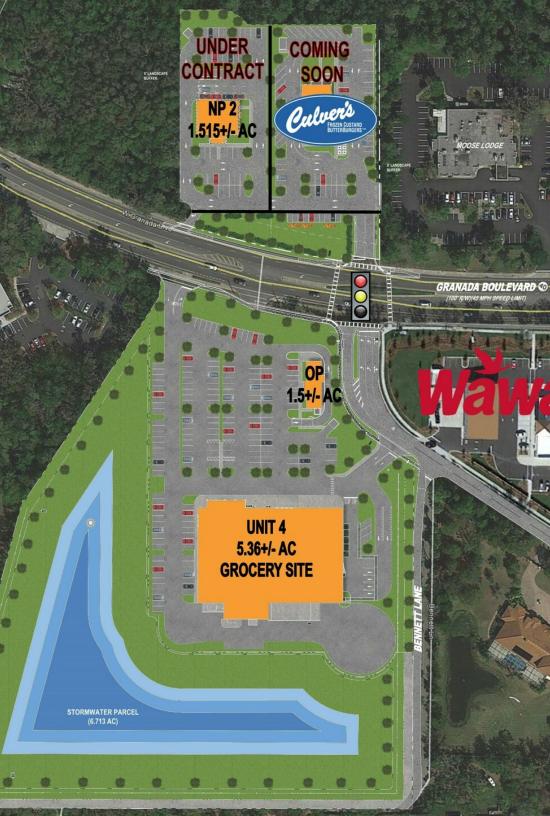

#### **PROPERTY DESCRIPTION**

**GRANADA POINTE -** Granada Boulevard "PAD READY" development sites available.

Join WAWA and Whistle Express Car Wash at this high traffic, signalized Granada Boulevard location with great visibility.

One of the few remaining parcels on Granada Boulevard to be developed. Daytime Population 109,623 within a 5 mile radius.

Approximately 3.4 miles to Interstate 95.

Great location for Grocery, Discount Store, Fast Food, Restaurant, Financial Services, Offices, Pharmacy, Bowling Center, Recreational Facility (indoor), Garden Center and Nursery, Retail, Insurance, and Medical Offices.

798+/- feet of frontage on Granada Boulevard. Offsite stormwater for all parcels.

#### PARCELS AVAILABLE FOR SALE OR GROUND LEASE 1.5 - 11+/- ACRES:

**Unit 1:** Whistle Express Car Wash

**Unit 2:** (2.57+/- AC) Proposed Retail 26,000 SF - 105 Parking Spaces - WILL CONSIDER GROUND LEASE

Unit 3: WAWA

Unit 4: (5.36+/- AC) Proposed Grocery 41,952 SF - 183 Parking Spaces - GROUND LEASE

**Outparcel to Proposed Grocery Site:** (1.5+/- AC) - GROUND LEASE **North Parcel 1:** Culver's COMING SOON

North Parcel 2: (1.515+/- AC) Proposed Bank 4,000 SF - 40 Parking Spaces - UNDER CONTRACT

#### HIGHLIGHTS

- "PAD READY" sites cleared, graded, compacted, filled with stubbed out water, sewer, and electric
- TRAFFIC SIGNAL installed, all Granada Boulevard and Tomoka Avenue driveway entrances installed, and DECORATIVE street lighting installed
- OFF-SITE STORMWATER RETENTION provided with FOUNTAINS or the storm ponds installed, including storm inlets at property boundaries