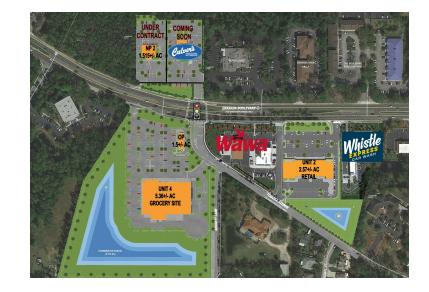

## **RETAILER MAP**

JOHN W. TROST, CCIM Principal | Senior Advisor O: 386.301.4581 | C: 386.295.5723 john.trost@svn.com

GRANADA BOULEVARD DEVELOPMENT SITES | 600 Block Of W. Granada Boulevard Ormond Beach, FL 32174

#### PARCELS AVAILABLE FOR SALE OR GROUND LEASE 1.5 - 11+/- ACRES:

**Unit 1:** Whistle Express Car Wash

**Unit 2:** (2.57+/- AC) Proposed Retail 26,000 SF - 105 Parking Spaces - WILL CONSIDER GROUND LEASE

Unit 3: WAWA

Unit 4: (5.36+/- AC) Proposed Grocery 41,952 SF - 183 Parking Spaces - GROUND LEASE

**Outparcel to Proposed Grocery Site:** (1.5+/- AC) - GROUND LEASE **North Parcel 1:** Culver's COMING SOON

North Parcel 2: (1.515+/- AC) Proposed Bank 4,000 SF - 40 Parking Spaces - UNDER CONTRACT