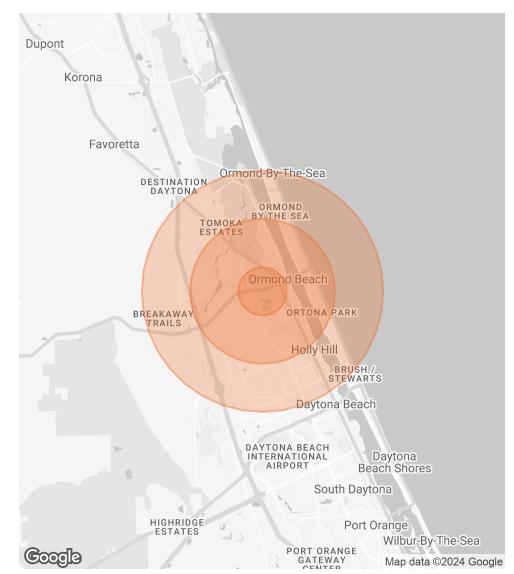

#### **DEMOGRAPHICS MAP & REPORT**

| POPULATION           | 1 MILE | 3 MILES | 5 MILES |
|----------------------|--------|---------|---------|
| TOTAL POPULATION     | 6,793  | 51,207  | 100,482 |
| AVERAGE AGE          | 47.2   | 50.4    | 47.6    |
| AVERAGE AGE (MALE)   | 43.1   | 49.2    | 46.9    |
| AVERAGE AGE (FEMALE) | 55.4   | 52.2    | 48.9    |

#### HOUSEHOLDS & INCOME 1 MILE 3 MILES 5 MILES

| TOTAL HOUSEHOLDS    | 3,127     | 23,335    | 45,293    |
|---------------------|-----------|-----------|-----------|
| # OF PERSONS PER HH | 1.9       | 1.9       | 1.9       |
| AVERAGE HH INCOME   | \$71,764  | \$81,277  | \$79,219  |
| AVERAGE HOUSE VALUE | \$140,445 | \$174,174 | \$184,643 |

\* Demographic data derived from 2020 ACS - US Census

JOHN W. TROST, CCIM Principal | Senior Advisor O: 386.301.4581 | C: 386.295.5723 john.trost@svn.com

GRANADA BOULEVARD DEVELOPMENT SITES | 600 Block Of W. Granada Boulevard Ormond Beach, FL 32174