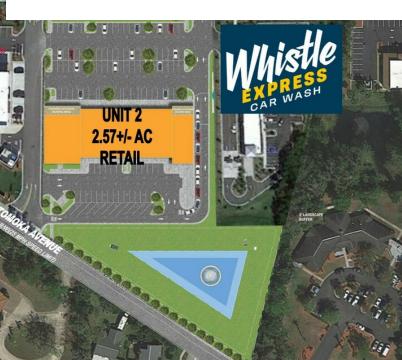

#### PARCELS AVAILABLE FOR SALE OR GROUND LEASE 1.5 - 11+/- ACRES:

**Unit 1:** Whistle Express Car Wash

**Unit 2:** (2.57+/- AC) Proposed Retail 26,000 SF - 105 Parking Spaces - WILL CONSIDER GROUND LEASE

Unit 3: WAWA

Unit 4: (5.36+/- AC) Proposed Grocery 41,952 SF - 183 Parking Spaces - GROUND LEASE

**Outparcel to Proposed Grocery Site:** (1.5+/- AC) - GROUND LEASE **North Parcel 1:** Culver's COMING SOON