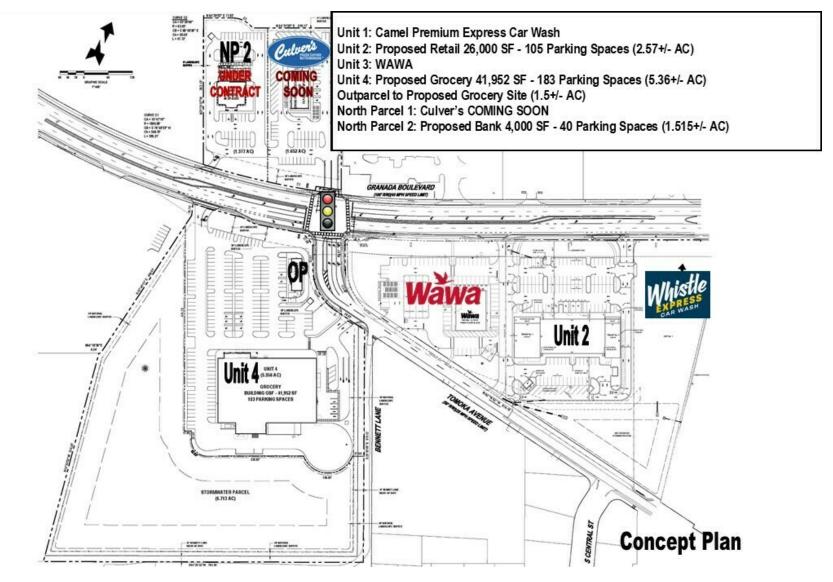

#### PARCELS AVAILABLE FOR SALE OR GROUND LEASE 1.5 - 11+/- ACRES:

**Unit 1:** Whistle Express Car Wash

**Unit 2:** (2.57+/- AC) Proposed Retail 26,000 SF - 105 Parking Spaces - WILL CONSIDER GROUND LEASE

Unit 3: WAWA

Unit 4: (5.36+/- AC) Proposed Grocery 41,952 SF - 183 Parking Spaces - GROUND LEASE

**Outparcel to Proposed Grocery Site:** (1.5+/- AC) - GROUND LEASE **North Parcel 1:** Culver's COMING SOON

North Parcel 2: (1.515+/- AC) Proposed Bank 4,000 SF - 40 Parking Spaces - UNDER CONTRACT