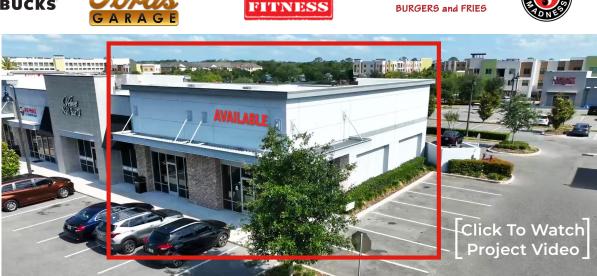

### **HIGHLIGHTS**

- 2.400 SF end cap, former fitness studio & 1,200 SF retail space available.
- Great visibility on Mitchell Hammock Rd.
- Located at Oviedo on the Park, a high-end mixed use development.
- 775 Luxury homes / apartments currently on site.
- 25 lavish work, live, play townhomes coming soon.
- Average household income within 3 miles, over \$114,000.