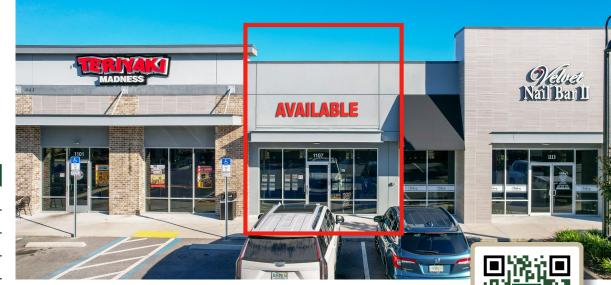

### **HIGHLIGHTS**

- 2.400 SF end cap, former fitness studio & 1,200 SF retail space available.
- Great visibility on Mitchell Hammock Rd.
- Located at Oviedo on the Park, a high-end mixed use development.
- 775 Luxury homes / apartments currently on site.
- 25 lavish work, live, play townhomes coming soon.
- Average household income within 3 miles, over \$114,000.