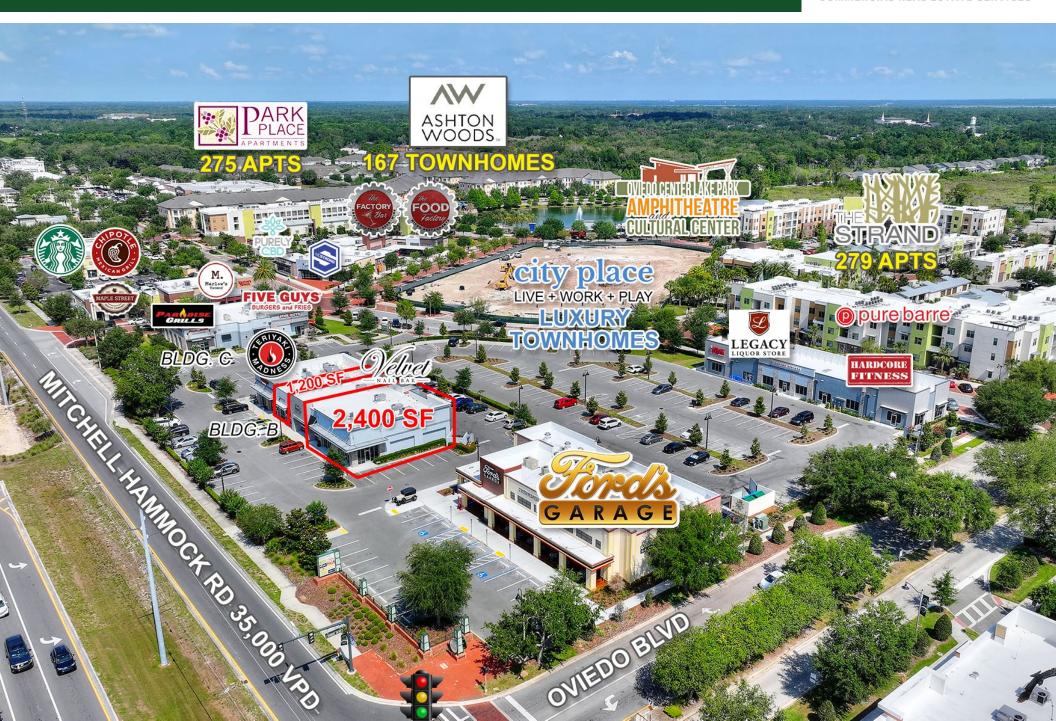

### **HIGHLIGHTS**

- 2.400 SF end cap, former fitness studio & 1,200 SF retail space available.
- Great visibility on Mitchell Hammock Rd.
- Located at Oviedo on the Park, a high-end mixed use development.
- 775 Luxury homes / apartments currently on site.
- 25 lavish work, live, play townhomes coming soon.
- Average household income within 3 miles, over \$114,000.

#### Traffic Counts Mitchell Hammock Rd: 35,000 vpd

| Demographics       | 1 Mile   | 3 Miles   | 5 Miles   |
|--------------------|----------|-----------|-----------|
| Population         | 9,723    | 61,597    | 144,846   |
| Household Income   | \$94,096 | \$114,067 | \$112,080 |
| Daytime Employees  | 8,813    | 25,079    | 72,752    |
| Daytime Population | 11,578   | 55,016    | 180,731   |