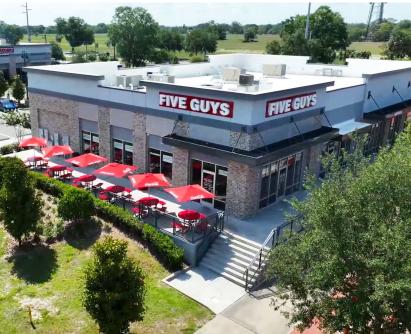

#### Mitchell Hammock Rd & City Walk Ln | Oviedo, FL

HARDCORE

COMMERCIAL REAL ESTATE SERVICES

**FIVE GUYS** 

### **HIGHLIGHTS**

- 2.400 SF end cap, former fitness studio & 1,200 SF retail space available.
- Great visibility on Mitchell Hammock Rd.
- Located at Oviedo on the Park, a high-end mixed use development.
- 775 Luxury homes / apartments currently on site.
- 25 lavish work, live, play townhomes coming soon.
- Average household income within 3 miles, over \$114,000.