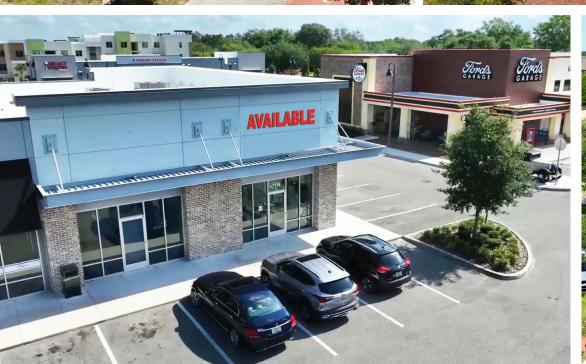

### **HIGHLIGHTS**

- 2.400 SF end cap, former fitness studio & 1,200 SF retail space available.
- Great visibility on Mitchell Hammock Rd.
- Located at Oviedo on the Park, a high-end mixed use development.
- 775 Luxury homes / apartments currently on site.
- 25 lavish work, live, play townhomes coming soon.
- Average household income within 3 miles, over \$114,000.