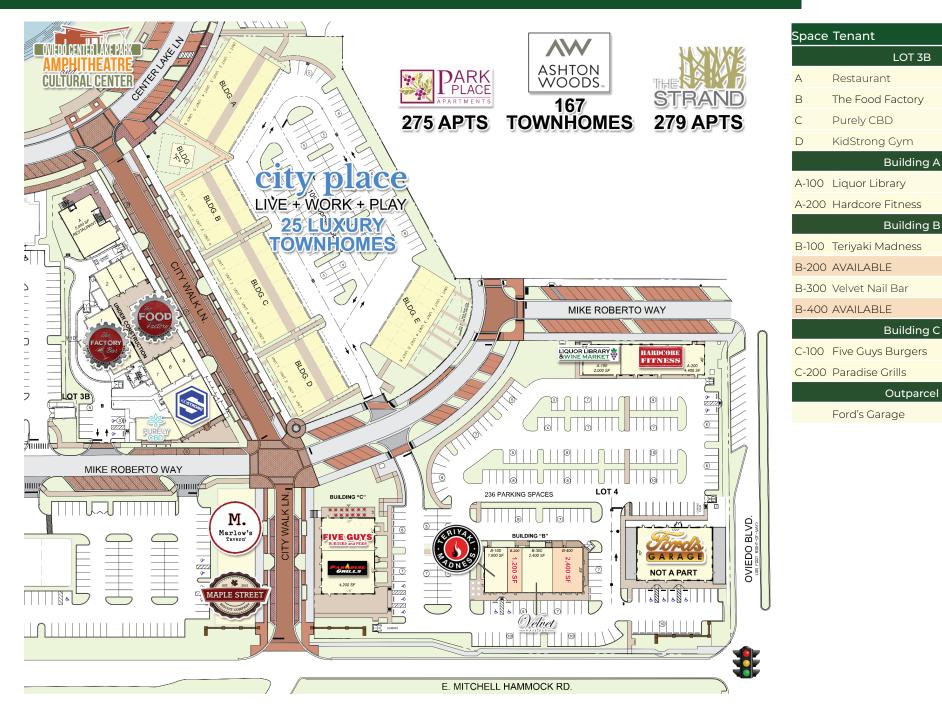

**FORNESS** 

SF

5.000

9,400

1,600

3,600

2,000

4,400

1.800

1.200

2,400

2,400

2,800

4,200

9,000

COMMERCIAL REAL ESTATE SERVICES