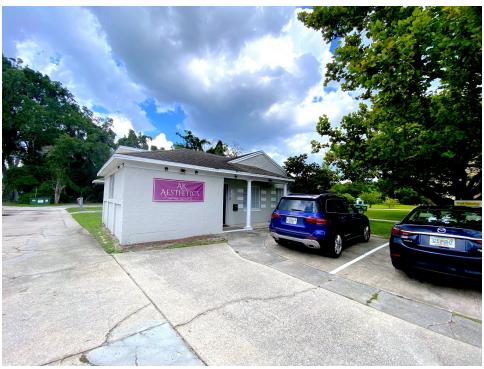

### MEDICAL/PROFESSIONAL OFFICE FOR LEASE

WINTER PARK, FL 32789

# 108 N Wymore Rd

#### PROPERTY OVERVIEW

108 Wymore Rd was previously occupied by an aesthetics group that recently moved out. The property is a total of 1,893 SF with a first-floor clinical/office area with a second-floor breakroom. The first-floor clinical area includes 4 offices, 1 exam room with plumbing, bathroom, reception, and a small lab. The Landlord is open to providing minor tenant improvement work. The property is perfect for any new business looking to take advantage of the great Winter Park market.

108 Wymore is located right in the heart of residential Winter Park and is in close proximity to the Lee Rd (36,500 Average Annual Daily Traffic) area. The property is also less than 1 mile from the Interstate 4 interchange (160,500 AADT). Frontage on Wymore Rd is available.