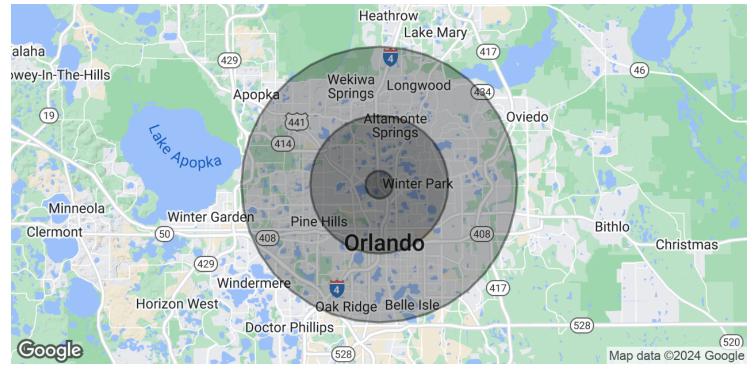

### **DEMOGRAPHICS MAP & REPORT**

WINTER PARK, FL 32789

## 108 N Wymore Rd

| POPULATION           | 1 MILE | 5 MILES | 10 MILES  |
|----------------------|--------|---------|-----------|
| Total Population     | 7,063  | 273,932 | 1,044,021 |
| Average Age          | 46.5   | 37.7    | 37.6      |
| Average Age (Male)   | 43.2   | 36.6    | 36.4      |
| Average Age (Female) | 52.3   | 39.2    | 38.9      |

| HOUSEHOLDS & INCOME | 1 MILE    | 5 MILES   | 10 MILES  |
|---------------------|-----------|-----------|-----------|
| Total Households    | 3,780     | 127,664   | 431,421   |
| # of Persons per HH | 1.9       | 2.1       | 2.4       |
| Average HH Income   | \$67,071  | \$79,997  | \$70,462  |
| Average House Value | \$261,954 | \$266,627 | \$222,550 |