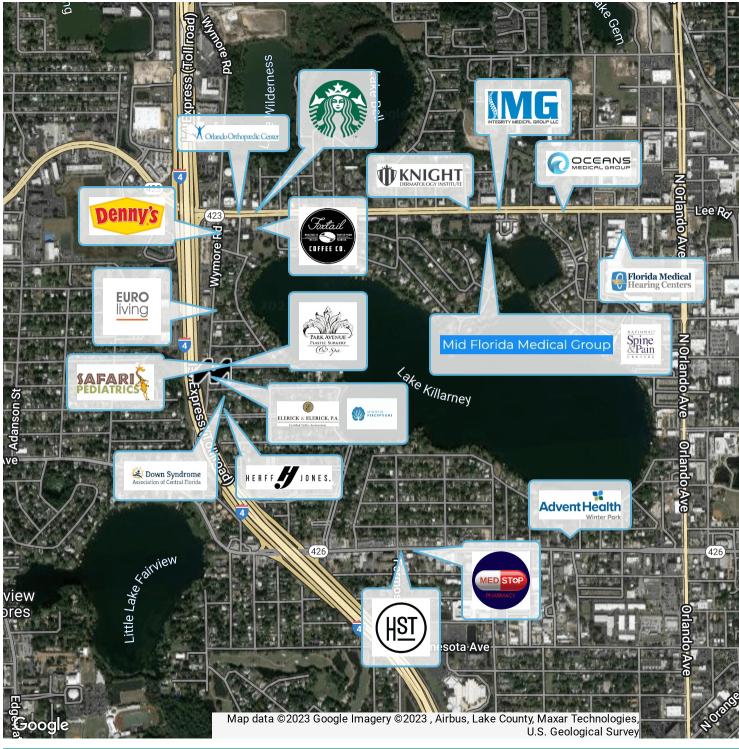

# 108 N Wymore Rd

**LOCATION MAP** 

WINTER PARK, FL 32789

108 Wymore is located right in the heart of residential Winter Park and is in close proximity to the Lee Rd (36,500 Average Annual Daily Traffic) area. The property is also less than 1 mile from the Interstate 4 interchange (160,500 AADT). Frontage on Wymore Rd is available.