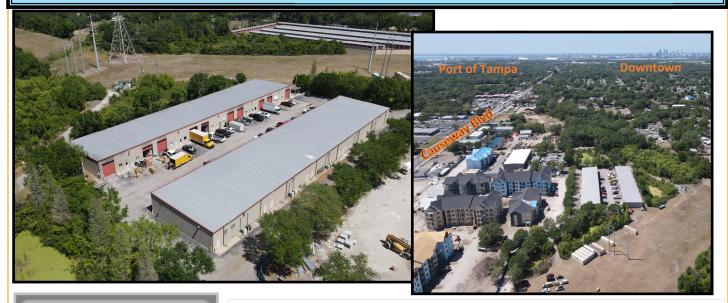

## FOR LEASE: FLEX/OFFICE SUITE

| 2433-2437 S 86th<br>Street, Tampa |
|-----------------------------------|
|                                   |

- Available: Flex/Office Space, 1,800 SF Fully Air Conditioned
- Within 2 miles of Hwy 301, I-4, I-75
- Suite includes: 4 Offices, Conference room, Bathroom, Roll up door
- MOVE-IN READY
- New interior paint
- Outstanding frontage and access
- Ample onsite parking
- Demographic highlights within a 2-mi radius include a population count of 42,318

#### **AREA HIGHLIGHTS**

- Located within 3 miles of I-75, Hwy 301 and Selmon Expressway
- High traffic counts: 25,684 VTD
- Excellent visibility
- Direct road frontage on 86th St.
- Easy access to Downtown, Port of Tampa, Brandon
- Start, relocate or expand your business