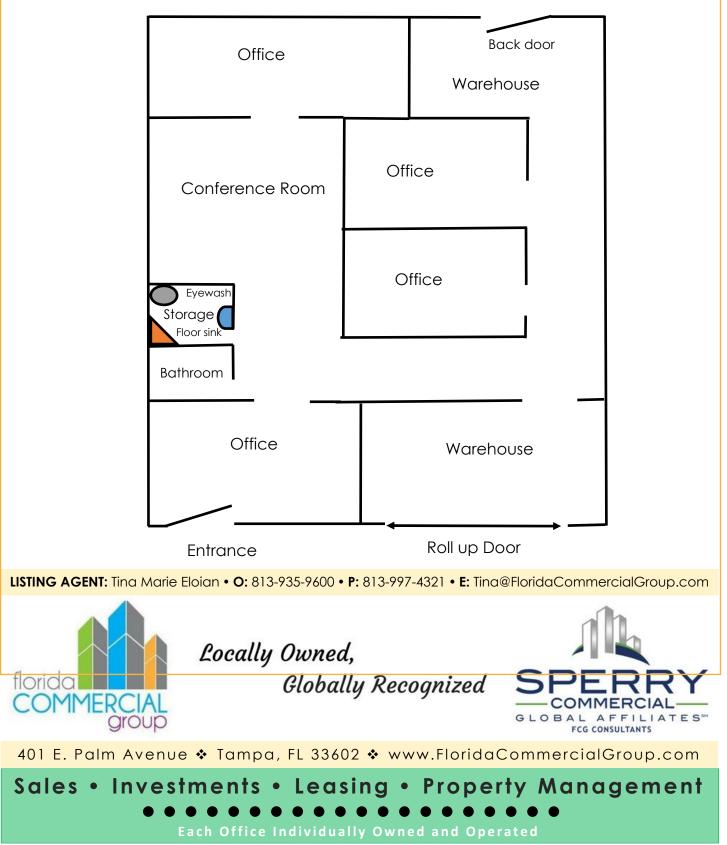

## FOR LEASE: FLEX/OFFICE SUITE

| 2433-2437 S 86th<br>Street, Tampa |
|-----------------------------------|
|                                   |

- Available: Flex/Office Space, 1,800 SF Fully Air Conditioned
- Within 2 miles of Hwy 301, I-4, I-75
- Suite includes: 4 Offices, Conference room, Bathroom, Roll up door
- MOVE-IN READY
- New interior paint
- Outstanding frontage and access
- Ample onsite parking
- Demographic highlights within a 2-mi radius include a population count of 42,318