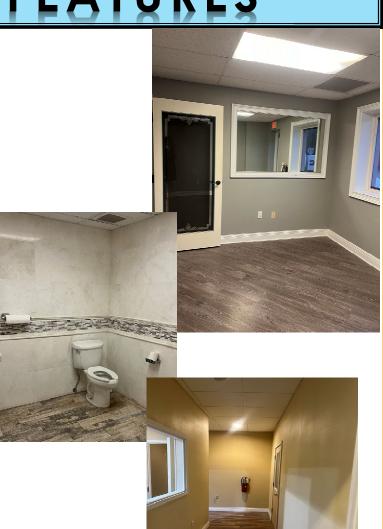

#### <u>HIGHLIGHTS</u>

- Located in Palm River-Clair Mel
- Highest & Best: Flex, Warehouse, Office
- · GREAT VALUE with competitive rates
- Offers high ceilings, one private office per unit and one ADA restroom,
- Zoned PD
- Fresh Interior Paint
- Onsite (paved) parking
- · Exterior lights for increased security