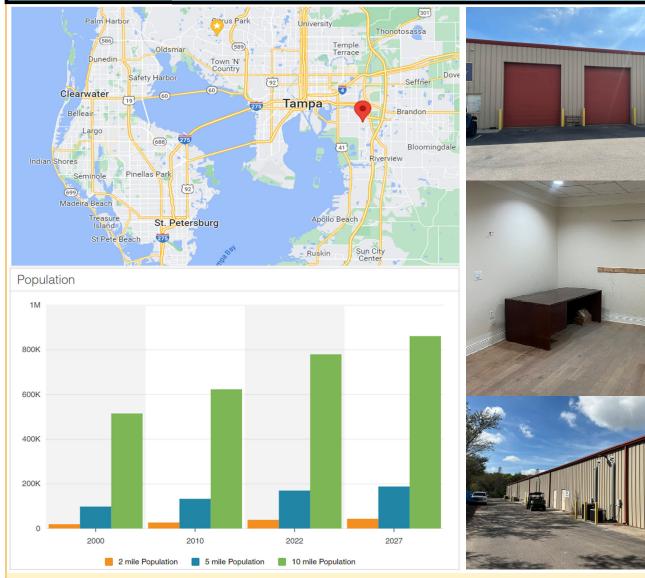

## FOR LEASE: FLEX/OFFICE SUITE

| 2433-2437 S 86th<br>Street, Tampa |
|-----------------------------------|
|                                   |

- Available: Flex/Office Space, 1,800 SF Fully Air Conditioned
- Within 2 miles of Hwy 301, I-4, I-75
- Suite includes: 4 Offices, Conference room, Bathroom, Roll up door
- MOVE-IN READY
- New interior paint
- Outstanding frontage and access
- Ample onsite parking
- Demographic highlights within a 2-mi radius include a population count of 42,318

#### LOCATION

Street Number: 2433-2437 Street Name: South 86th Street Suffix: Street Street City: Tampa County: Hillsborough Traffic Count/ Cross Streets: 25,684 VTD (Causeway Blvd and 86th St) AADT, 2022 Market: Tampa- St. Petersburg- Clearwater Sub-Market: SOUTH TAMPA SUBDIVISION

#### **AREA HIGHLIGHTS**

- Located within 3 miles of I-75, Hwy 301 and Selmon Expressway
- High traffic counts: 25,684 VTD
- Excellent visibility
- Direct road frontage on 86th St.
- Easy access to Downtown, Port of Tampa, Brandon
- Start, relocate or expand your business