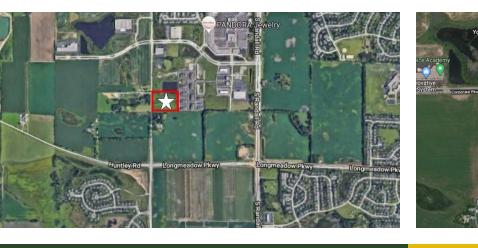

### PRIME COMMERCIAL DEVELOPMENT LAND ALGONQUIN CORPORATE CAMPUS

Price Reduced! Prime 6.71 acre site (part of Algonquin Corporate Campus). Office or light industrial zoning envisioned. Acreage can be divided.

Frontage on Boyer Road. Site will be annexed to the Village of Algonquin. 1/4 mile North of Long Meadow Road (new bridge access road) on Boyer Road.

| Demographics      | 1 Mile    | 3 Miles   | 5 Miles   |
|-------------------|-----------|-----------|-----------|
| Total Population  | 3,936     | 43,387    | 142,253   |
| Average HH Income | \$118,742 | \$123,503 | \$109,455 |