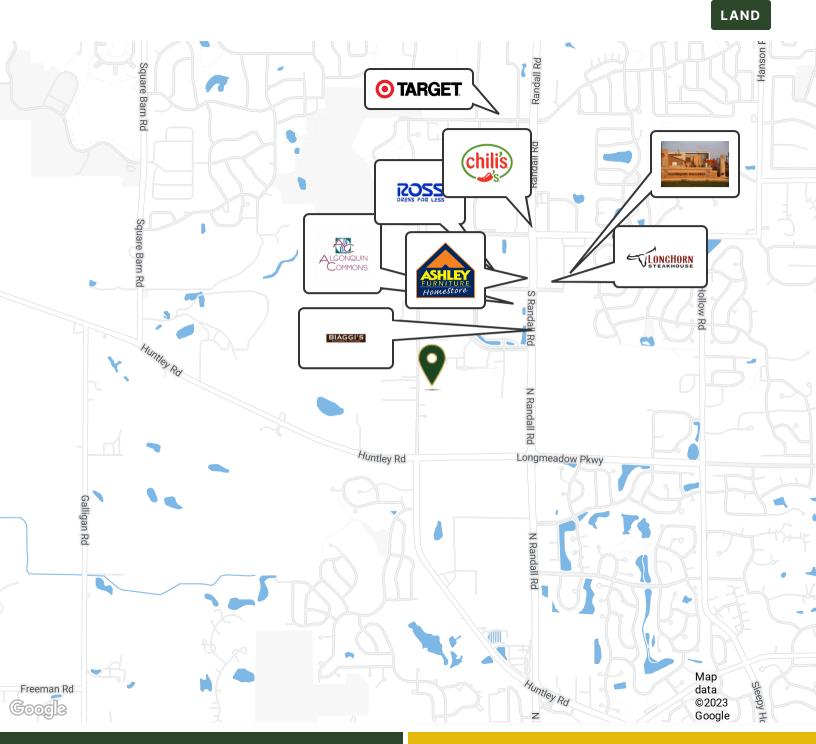

### PRIME COMMERCIAL DEVELOPMENT LAND ALGONQUIN CORPORATE CAMPUS

Price Reduced! Prime 6.71 acre site (part of Algonquin Corporate Campus). Office or light industrial zoning envisioned. Acreage can be divided.

Frontage on Boyer Road. Site will be annexed to the Village of Algonquin. 1/4 mile North of Long Meadow Road (new bridge access road) on Boyer Road.

| Demographics      | 1 Mile    | 3 Miles   | 5 Miles   |
|-------------------|-----------|-----------|-----------|
| Total Population  | 3,936     | 43,387    | 142,253   |
| Average HH Income | \$118,742 | \$123,503 | \$109,455 |