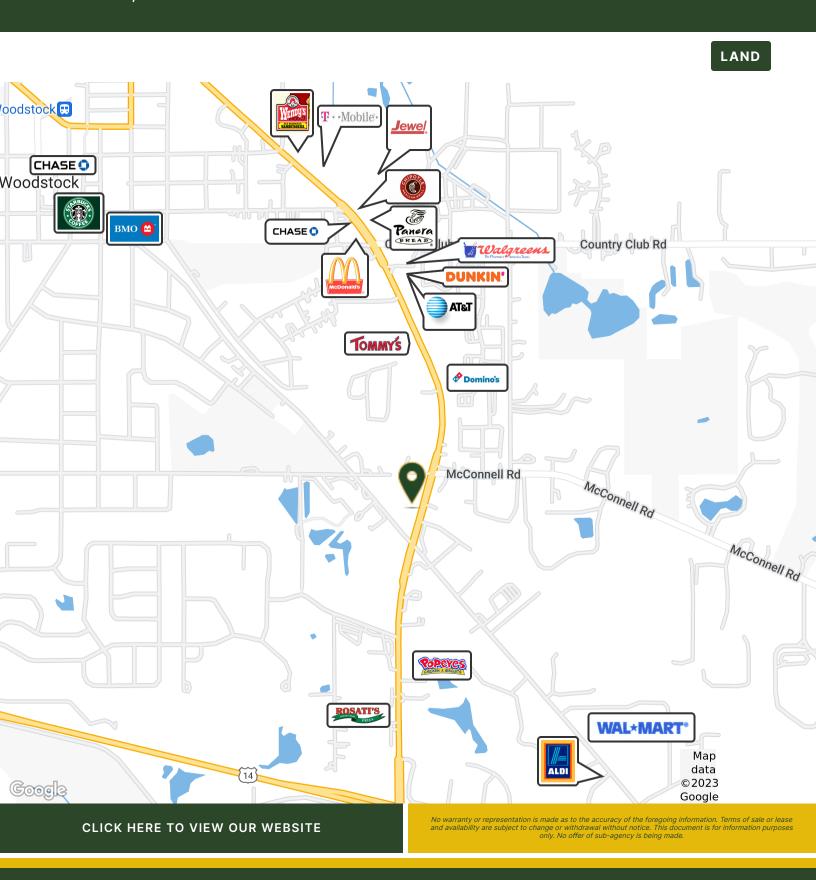

#### **LEASE ONLY**

Vacant 2.63 acre commercial land parcel for lease. Located on high traffic Route 47 with 13,600 vpd on Route 47 and 6,700 vpd on Lake Ave. Owner requires minimum one year lease.

| Demographics      | 1 Mile   | 3 Miles  | 5 Miles  |
|-------------------|----------|----------|----------|
| Total Population  | 7,029    | 24,832   | 34,877   |
| Average HH Income | \$66,819 | \$83,992 | \$88,968 |