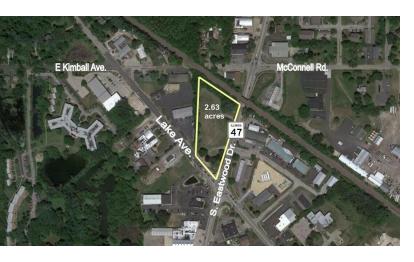

### LAND 2.63 ACRES

#### **Specifications** Description: Commercial Land 2.63 Acres (114,563 SF) Land Size: Topography: Level Utilities: To Site Sewer/Water: City 217' on Lake Ave. Frontage Dimensions: 470' on Route 47 Zoning: В2 Taxes: Included in Lease PIN #: 13-09-302-001