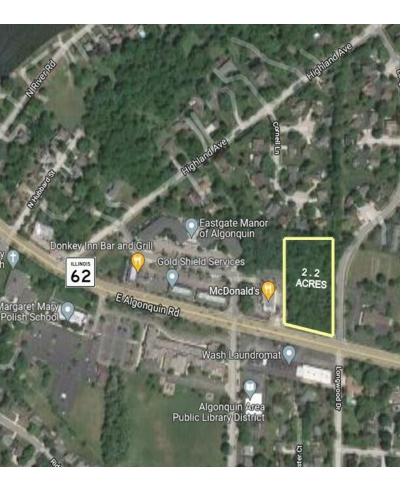

## 2.2 ACRES SOFT COMMERCIAL CORNER

2.2 acres commercial corner with 229' frontage on Algonquin road, adjacent to busy McDonald's with cross access agreement to traffic light. Superb demographics and traffic counts of 37,700 vehicles per day.

Sale subject to review/approval by court. Seller to pay recapture fees. B1 zoning.

37,700 VPD on Route 62.

| Demographics      | 1 Mile   | 3 Miles   | 5 Miles   |
|-------------------|----------|-----------|-----------|
| Total Population  | 7,408    | 52,453    | 141,677   |
| Average HH Income | \$98,483 | \$105,169 | \$107,400 |

| Specifications        |                       |
|-----------------------|-----------------------|
| Description:          | Corner Commercial Lot |
| Land Size:            | 2.2 Acres, 95,832 SF  |
| Topography:           | Level                 |
| Environmental Status: | ТВА                   |
| Utilities:            | To Site               |
| Sewer/Water:          | City                  |
| Frontage Dimensions:  | 229' on Route 62      |
| Zoning:               | B-1                   |
| Taxes:                | \$9,224.16 (2022)     |
| PIN #:                | 19-34-204-008         |