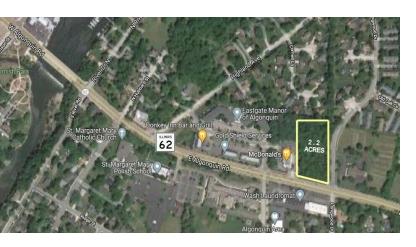

## 2.2 ACRES SOFT COMMERCIAL CORNER

2.2 acres commercial corner with 229' frontage on Algonquin road, adjacent to busy McDonald's with cross access agreement to traffic light. Superb demographics and traffic counts of 37,700 vehicles per day.

Sale subject to review/approval by court. Seller to pay recapture fees. B1 zoning.

37,700 VPD on Route 62.

| Demographics      | 1 Mile   | 3 Miles   | 5 Miles   |
|-------------------|----------|-----------|-----------|
| Total Population  | 7,408    | 52,453    | 141,677   |
| Average HH Income | \$98,483 | \$105,169 | \$107,400 |

| Specifications        |                       |
|-----------------------|-----------------------|
| Description:          | Corner Commercial Lot |
| Land Size:            | 2.2 Acres, 95,832 SF  |
| Topography:           | Level                 |
| Environmental Status: | ТВА                   |
| Utilities:            | To Site               |
| Sewer/Water:          | City                  |
| Frontage Dimensions:  | 229' on Route 62      |
| Zoning:               | B-1                   |
| Taxes:                | \$9,224.16 (2022)     |
| PIN #:                | 19-34-204-008         |