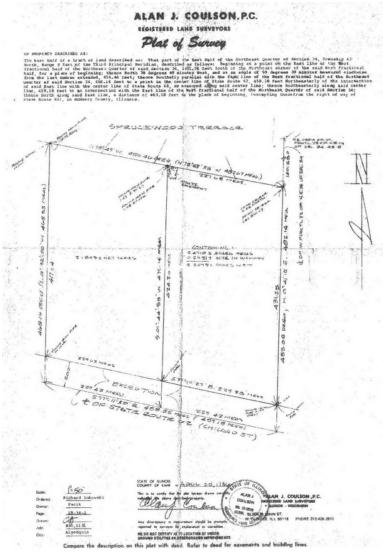

| Specifications        |                       |
|-----------------------|-----------------------|
| Description:          | Corner Commercial Lot |
| Land Size:            | 2.2 Acres, 95,832 SF  |
| Topography:           | Level                 |
| Environmental Status: | ТВА                   |
| Utilities:            | To Site               |
| Sewer/Water:          | City                  |
| Frontage Dimensions:  | 229' on Route 62      |
| Zoning:               | B-1                   |
| Taxes:                | \$9,224.16 (2022)     |
| PIN #:                | 19-34-204-008         |